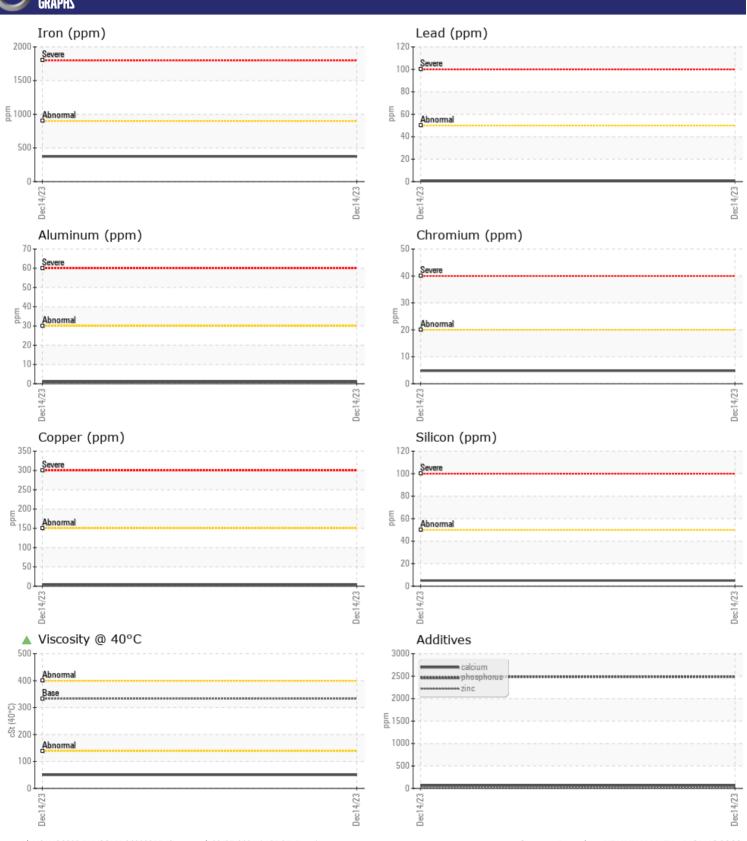

## CONSTRUCTION EQUIPMENT 646452 MOSIAC CO VOLVO A45G 352974 - REAR AXLE

Oil Type: VOLVO PREMIUM GEAR OIL 85W-140 GL-5

Job No: 646452 MOSIAC CO

| SAMPLE I      | NFORMATION |             |      |  |
|---------------|------------|-------------|------|--|
| Sample Number |            | VCP440810   | <br> |  |
| Sample Date   |            | 14 Dec 2023 | <br> |  |
| Machine Hours |            | 3408        | <br> |  |
| Oil Hours     |            | 2408        | <br> |  |
| Oil Changed   |            | Not Changd  | <br> |  |
| Sample Status |            | ATTENTION   | <br> |  |
|               |            |             |      |  |
| OIL CONDI     | TION       |             |      |  |
| Visc @ 40°C   | cSt        | ▲ 50.1      | <br> |  |
|               |            |             |      |  |
| CONTAMI       | NATION     |             |      |  |
| Water         | %          | NEG         | <br> |  |
| Silicon       | ppm        | <b>■</b> 5  | <br> |  |
| Sodium        | ppm        | <b>1</b>    | <br> |  |
| Potassium     | ppm        | <b>2</b>    | <br> |  |
|               |            |             |      |  |

| WEAR METALS |     |             |  |  |  |  |
|-------------|-----|-------------|--|--|--|--|
| Iron        | ppm | ■373        |  |  |  |  |
| Copper      | ppm | <b>■</b> 4  |  |  |  |  |
| Lead        | ppm | <b>■</b> <1 |  |  |  |  |
| Tin         | ppm | <b>■</b> 0  |  |  |  |  |
| Aluminum    | ppm | <b>1</b>    |  |  |  |  |
| Chromium    | ppm | <b>■</b> 5  |  |  |  |  |
| Molybdenum  | ppm | <b>■8</b>   |  |  |  |  |
| Nickel      | ppm | <b>2</b>    |  |  |  |  |
| Titanium    | ppm | <1          |  |  |  |  |
| Silver      | ppm | 0           |  |  |  |  |
| Manganese   | ppm | <b>12</b>   |  |  |  |  |
| Vanadium    | ppm | <1          |  |  |  |  |
|             |     |             |  |  |  |  |

| ADDITIVES  |     |             |  |  |  |  |  |
|------------|-----|-------------|--|--|--|--|--|
| Calcium    | ppm | <b>63</b>   |  |  |  |  |  |
| Magnesium  | ppm | <b>■</b> <1 |  |  |  |  |  |
| Zinc       | ppm | <b>16</b>   |  |  |  |  |  |
| Phosphorus | ppm | <b>2487</b> |  |  |  |  |  |
| Barium     | ppm | <b>0</b>    |  |  |  |  |  |
| Boron      | ppm | <b>65</b>   |  |  |  |  |  |