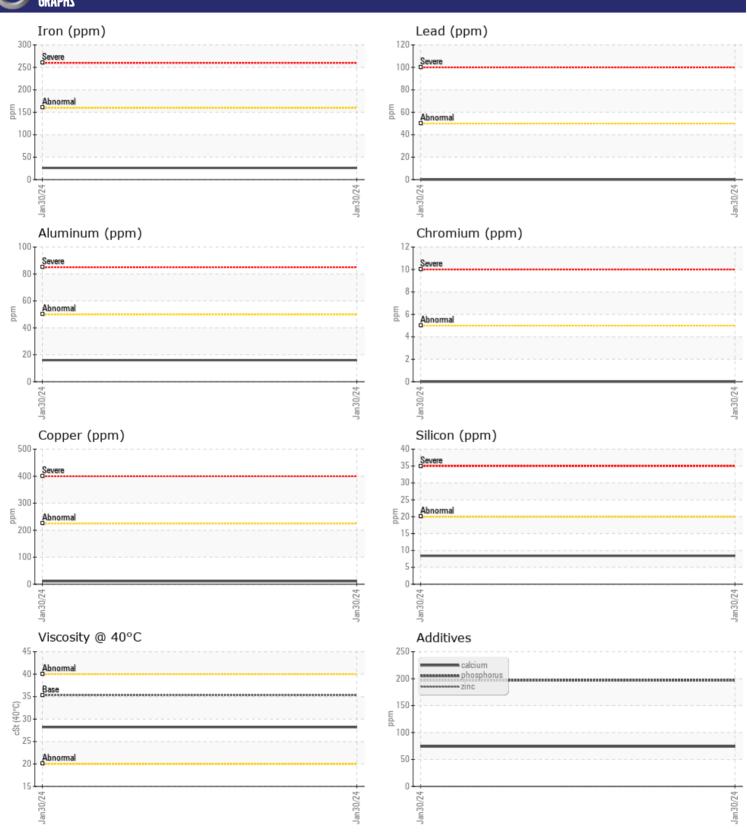

## Diagnosis

The filter change at the time of sampling has been noted. Resample at the next service interval to monitor.All component wear rates are normal. Moderate concentration of visible dirt/debris present in the fluid. The condition of the fluid is acceptable for the time in service.