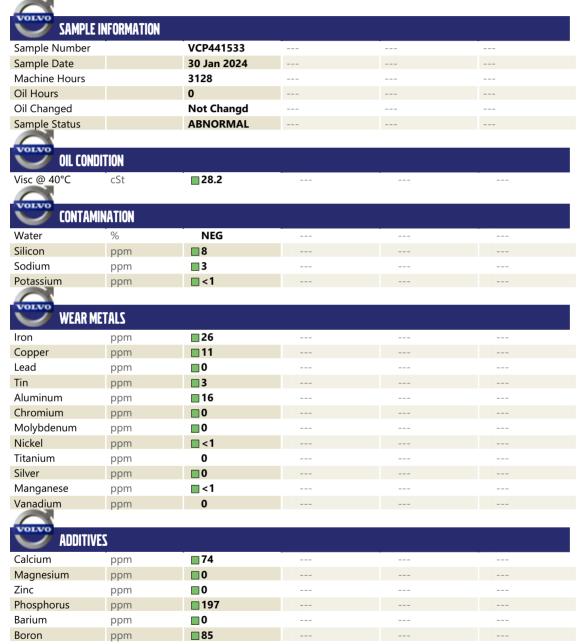

## Diagnosis

The filter change at the time of sampling has been noted. Resample at the next service interval to monitor.All component wear rates are normal. Moderate concentration of visible dirt/debris present in the fluid. The condition of the fluid is acceptable for the time in service.