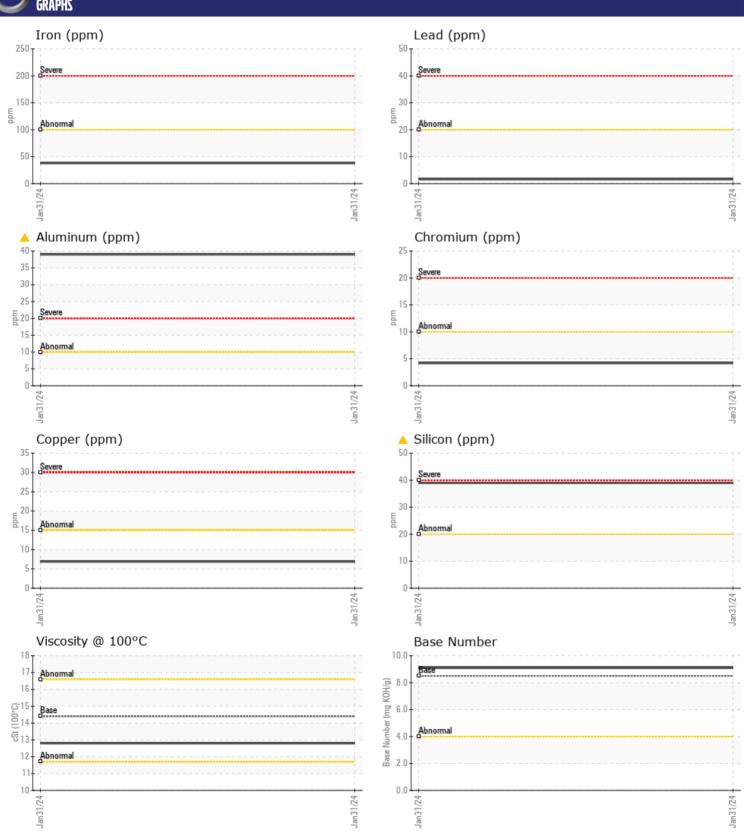

# CONSTRUCTION EQUIPMENT W0229918 VOLVO L60H 623400 - DIESEL ENGINE

Sample No: VCP428597

Oil Type: DIESEL ENGINE OIL SAE 15W40

**Job No:** W0229918

| SAMPLE II        | NFORMATION |             |      |  |
|------------------|------------|-------------|------|--|
| Sample Number    |            | VCP428597   | <br> |  |
| Sample Date      |            | 31 Jan 2024 | <br> |  |
| Machine Hours    |            | 0           | <br> |  |
| Oil Hours        |            | 578         | <br> |  |
| Oil Changed      |            | N/A         | <br> |  |
| Sample Status    |            | ABNORMAL    | <br> |  |
| Sample Status    |            | ADNORIVIAL  | <br> |  |
| VOLVO            |            |             |      |  |
| OIL CONDI        | TION       |             |      |  |
| Visc @ 100°C     | cSt        | <b>12.8</b> | <br> |  |
| Base Number (BN) | mg KOH/g   | ■9.1        | <br> |  |
| Oxidation (PA)   | %          | 76          | <br> |  |
|                  |            |             |      |  |
| VOLVO            | MATION     |             |      |  |
| CONTAMI          | -          |             |      |  |
| Water            | %          | NEG         | <br> |  |
| Soot %           | %          | ■0.4        | <br> |  |
| Nitration (PA)   | %          | 62          | <br> |  |
| Sulfation (PA)   | %          | 61          | <br> |  |
| Glycol           | %          | NEG         | <br> |  |
| Fuel             | %          | <1.0        | <br> |  |
| Silicon          | ppm        | <b>△</b> 39 | <br> |  |
| Sodium           | ppm        | <b>1</b>    | <br> |  |
| Potassium        | ppm        | <b>0</b>    | <br> |  |
| VOLVO            |            |             |      |  |
| WEAR ME          | TALS       |             |      |  |
| Iron             |            | ■38         | <br> |  |
| Copper           | ppm        | <b>7</b>    | <br> |  |
| Lead             | ppm        | <b>2</b>    | <br> |  |
| Tin              | ppm        | <b>3</b>    | <br> |  |
| Aluminum         | ppm        | <u>▲</u> 39 | <br> |  |
| Chromium         | ppm        | ■4          | <br> |  |
| Molybdenum       | ppm        | <b>■47</b>  | <br> |  |
| Nickel           | ppm        | <b>-</b> <1 | <br> |  |
| Titanium         | ppm        | 0           | <br> |  |
| Silver           | ppm        | <b>0</b>    | <br> |  |
| Manganese        | ppm        | ■4          | <br> |  |
| Vanadium         | ppm        | 0           | <br> |  |
| Variation        | PPIII      | •           |      |  |
| ADDITIVE         | ٢          |             |      |  |
| _                |            |             |      |  |
| Calcium          | ppm        | <b>1559</b> | <br> |  |
| Magnesium        | ppm        | <b>602</b>  | <br> |  |
| Zinc             | ppm        | <b>1129</b> | <br> |  |
| Phosphorus       | ppm        | <b>942</b>  | <br> |  |
| Barium           | ppm        | ■0          | <br> |  |
| Boron            | ppm        | <b>61</b>   | <br> |  |

### Diagnosis

We advise that you check the air filter, air induction system, and any areas where dirt may enter the component. Resample at the next service interval to monitor. The aluminum level is abnormal. All other component wear rates are normal. Elemental levels of silicon (Si) and aluminum (Al) indicate aluminasilicate (coarse dirt) ingress. The BN result indicates that there is suitable alkalinity remaining in the oil. The condition of the oil is acceptable for the time in service.