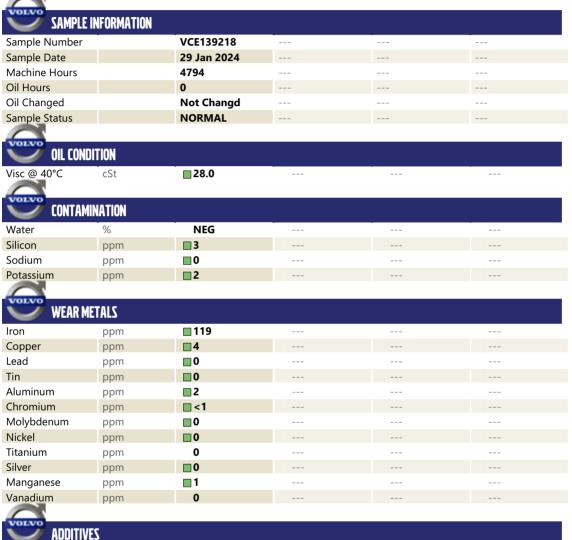

## Diagnosis

Resample at the next service interval to monitor. All component wear rates are normal. There is no indication of any contamination in the fluid. The condition of the fluid is acceptable for the time in service.