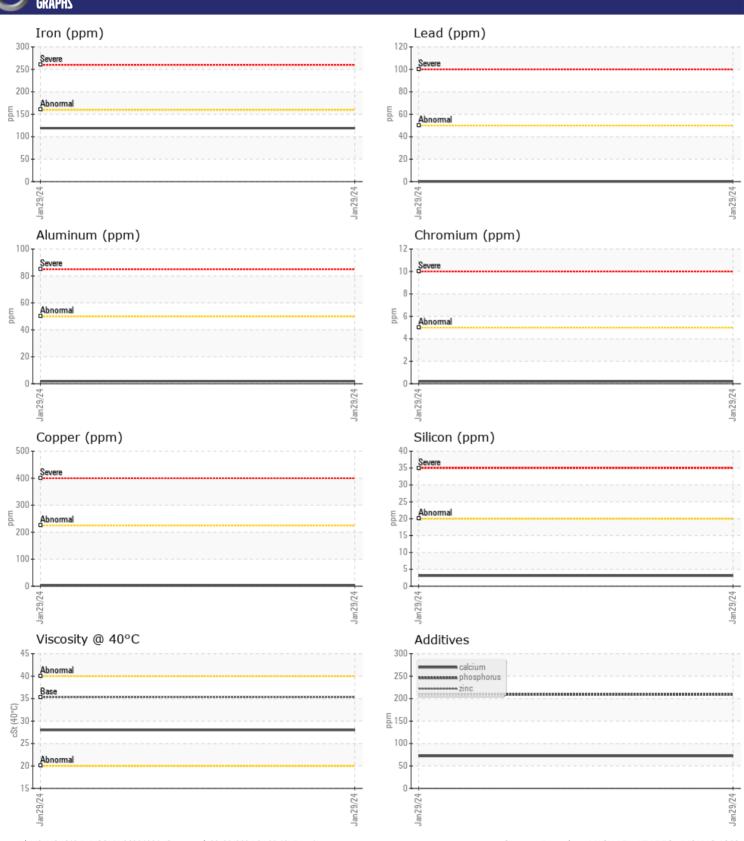

## Diagnosis

Resample at the next service interval to monitor. All component wear rates are normal. There is no indication of any contamination in the fluid. The condition of the fluid is acceptable for the time in service.