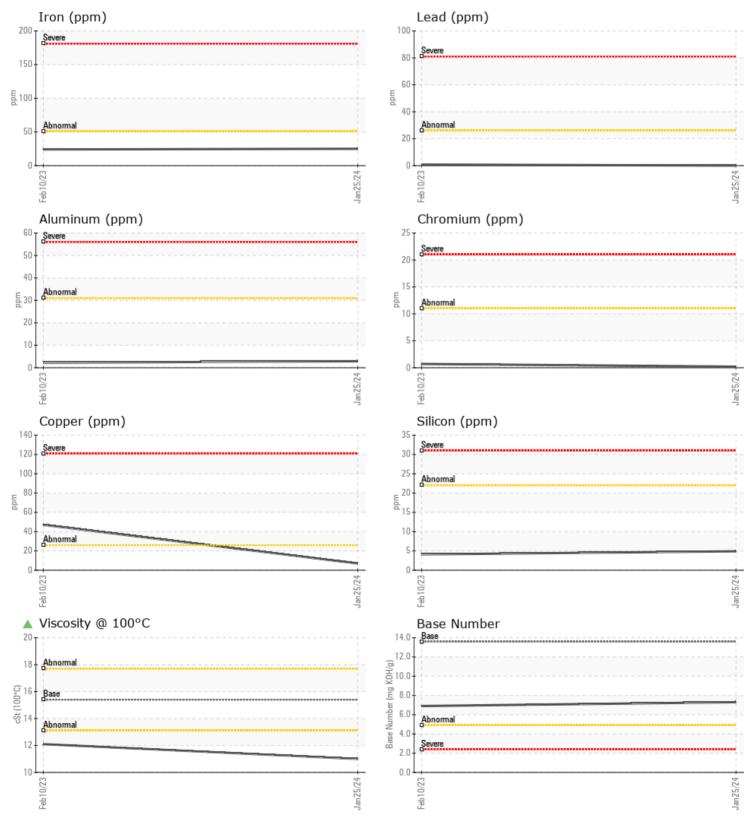

### Diagnosis

Oil and filter change at the time of sampling has been noted. Resample at the next service interval to monitor.All component wear rates are normal. No other contaminants were detected in the oil. The oil viscosity is lower than normal. The BN result indicates that there is suitable alkalinity remaining in the oil. Confirm oil type.

# **CONSTRUCTION EQUIPMENT**

GRAPHS

VOLVO

Report Id: GREDAVFL [WUSCAR] 06081167 (Generated: 02/09/2024 13:08:40) Rev: 1

Contact/Location: DAVID ORTIZ - GREDAVFL