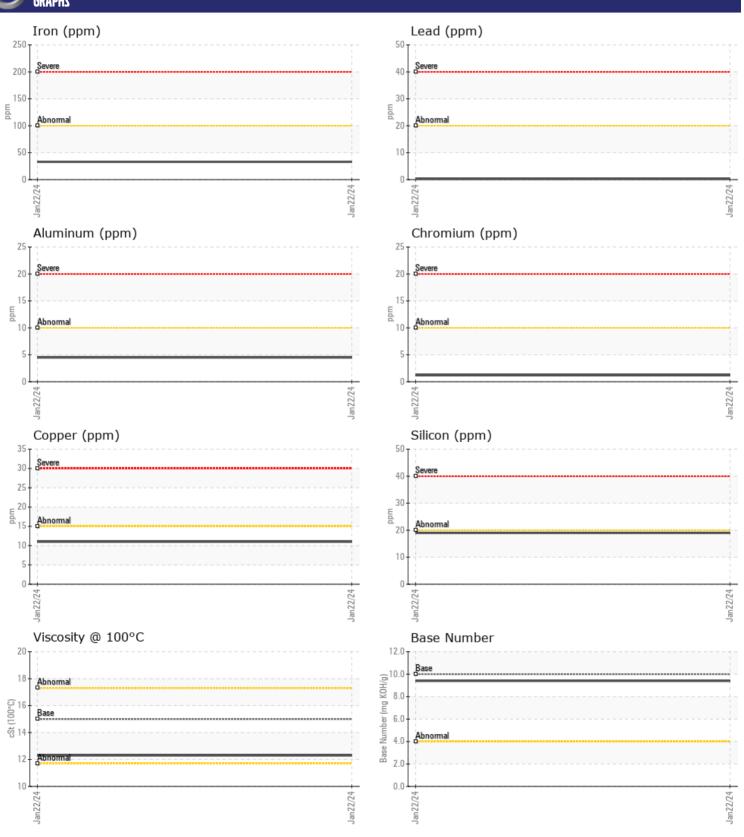

## GRAPHS

## Diagnosis

Resample at the next service interval to monitor. Metal levels are typical for a components first oil change. There is no indication of any contamination in the oil. The BN result indicates that there is suitable alkalinity remaining in the oil. The condition of the oil is suitable for further service.