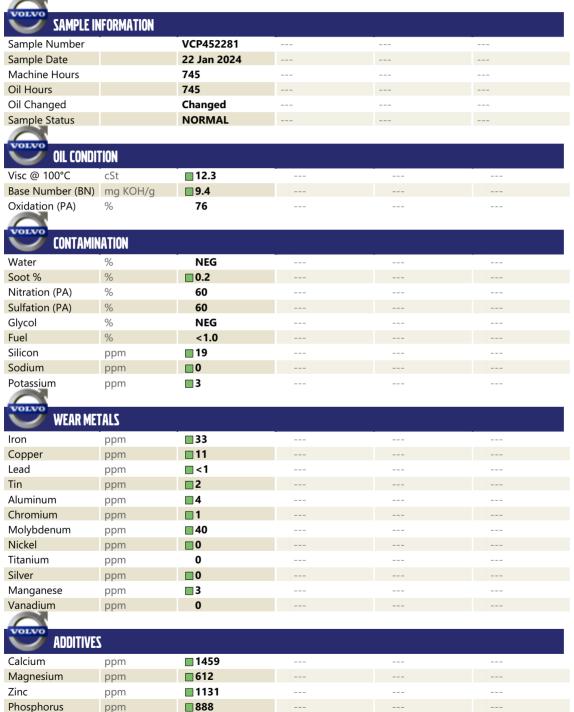

## Diagnosis

Resample at the next service interval to monitor. Metal levels are typical for a components first oil change. There is no indication of any contamination in the oil. The BN result indicates that there is suitable alkalinity remaining in the oil. The condition of the oil is suitable for further service.