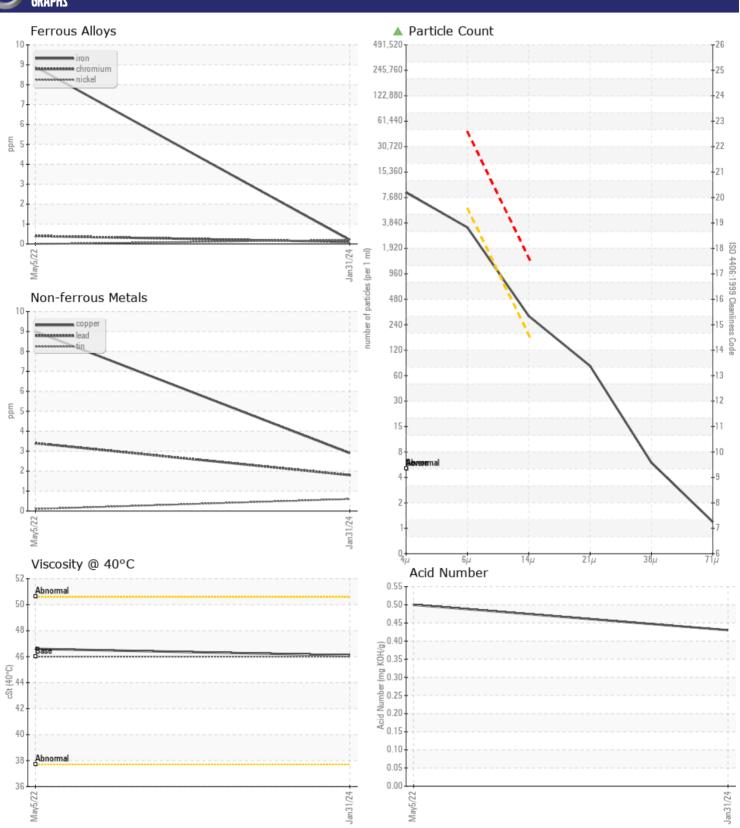

| CONT             | AMINATION |             |          |      |
|------------------|-----------|-------------|----------|------|
| Water            | %         | NEG         | NEG      | <br> |
| Particles >4µm   |           | 7675        | 15773    | <br> |
| Particles >6µm   |           | <b>2965</b> | ■3968    | <br> |
| Particles > 14µn | n         | <b>268</b>  | ▲ 285    | <br> |
| ISO 4406:1999    | (c)       | 20/19/15    | 21/19/15 | <br> |
| Silicon          | ppm       | <b>6</b>    | <b>2</b> | <br> |
| Sodium           | ppm       | <b>1</b>    | <b>2</b> | <br> |
| Potassium        | ppm       | <b>2</b>    | 0        | <br> |

| VOLVO      |        |               |             |      |
|------------|--------|---------------|-------------|------|
| WEAR N     | METALS |               |             |      |
| Iron       | ppm    | <b>∏&lt;1</b> | <b>□</b> 9  | <br> |
| Copper     | ppm    | <b>3</b>      | <b>1</b> 9  | <br> |
| Lead       | ppm    | <b>2</b>      | <b>1</b> 3  | <br> |
| Tin        | ppm    | <1            | <b>-</b> <1 | <br> |
| Aluminum   | ppm    | <b>■&lt;1</b> | <b>-</b> <1 | <br> |
| Chromium   | ppm    | <b>■</b> <1   | <b>-</b> <1 | <br> |
| Molybdenum | ppm    | <b>■&lt;1</b> | < 1         | <br> |
| Nickel     | ppm    | <b>■&lt;1</b> | <b>0</b>    | <br> |
| Titanium   | ppm    | 0             | 0           | <br> |
| Silver     | ppm    | 0             | <1          | <br> |
| Manganese  | ppm    | <b>■</b> <1   | <b>-</b> <1 | <br> |
| Vanadium   | ppm    | 0             | 0           | <br> |

## Diagnosis

The filter change at the time of sampling has been noted. Resample at the next service interval to monitor.All component wear rates are normal. There is a light amount of silt (particulates < 14 microns in size) present in the oil. The AN level is acceptable for this fluid. The condition of the oil is suitable for further service.