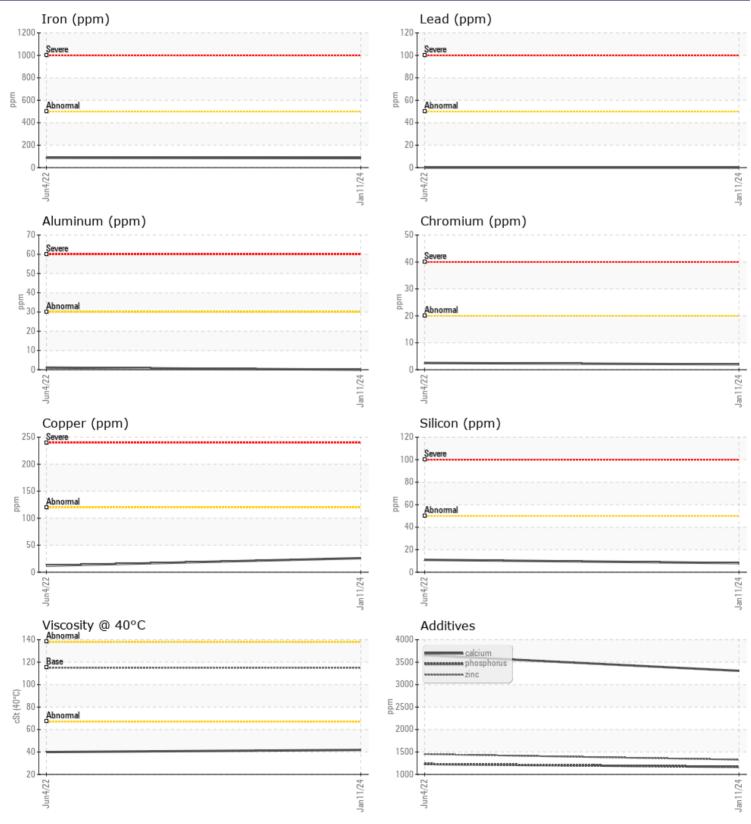

Job No:

Barium

Boron

|               | E INFORMATION | 1           |             |      |     |
|---------------|---------------|-------------|-------------|------|-----|
| Sample Number | -             | VCP449232   | VCP373190   | <br> |     |
| Sample Date   |               | 11 Jan 2024 | 04 Jun 2022 | <br> | R   |
| Machine Hours |               | 2001        | 991         | <br> | 1   |
| Oil Hours     |               | 0           | 991         | <br> | Т   |
| Oil Changed   |               | N/A         | Changed     | <br> | ι   |
| Sample Status |               | NORMAL      | NORMAL      | <br> | C   |
|               |               |             |             |      | F   |
| OIL CON       | DITION        |             |             |      | T   |
| Visc @ 40°C   | cSt           | <b>41.8</b> | 39.9        | <br> |     |
| VOLVO         |               |             |             |      | _ [ |
| CONTAN        | MINATION      |             |             |      |     |
| Water         | %             | NEG         | NEG         | <br> |     |
| Silicon       | ppm           | 8           | 11          | <br> |     |
| Sodium        | ppm           | 8           | 11          | <br> |     |
| Potassium     | ppm           | 0           | 0           | <br> |     |
|               |               | _           |             |      |     |
| WEAR N        | METALS        |             |             |      |     |
| Iron          | ppm           | 85          | 88          | <br> |     |
| Copper        | ppm           | 26          | 12          | <br> |     |
| Lead          | ppm           | 0           | 0           | <br> |     |
| Tin           | ppm           | 0           | <1          | <br> |     |
| Aluminum      | ppm           | 0           | 1           | <br> |     |
| Chromium      | ppm           | 2           | 2           | <br> |     |
| Molybdenum    | ppm           | 2           | 3           | <br> |     |
| Nickel        | ppm           | 0           | 0           | <br> |     |
| Titanium      | ppm           | 0           | 0           | <br> |     |
| Silver        | ppm           | 0           | 0           | <br> |     |
| Manganese     | ppm           | 4           | 4           | <br> |     |
| Vanadium      | ppm           | 0           | 0           | <br> |     |
|               |               |             |             |      |     |
|               | VES           |             |             | <br> |     |
| Calcium       | ppm           | 3307        | 3655        | <br> |     |
| Magnesium     | ppm           | 9           | 9           | <br> |     |
| Zinc          | ppm           | 1327        | 1452        | <br> |     |
| Phosphorus    | ppm           | 1167        | 1230        | <br> |     |
|               |               |             |             |      |     |

## **CONSTRUCTION EQUIPMENT**

GRAPHS

VOLVO

Report Id: RIPTAM [WUSCAR] 06081640 (Generated: 02/08/2024 12:35:32) Rev: 1

Contact/Location: PM Services ? - RIPTAM