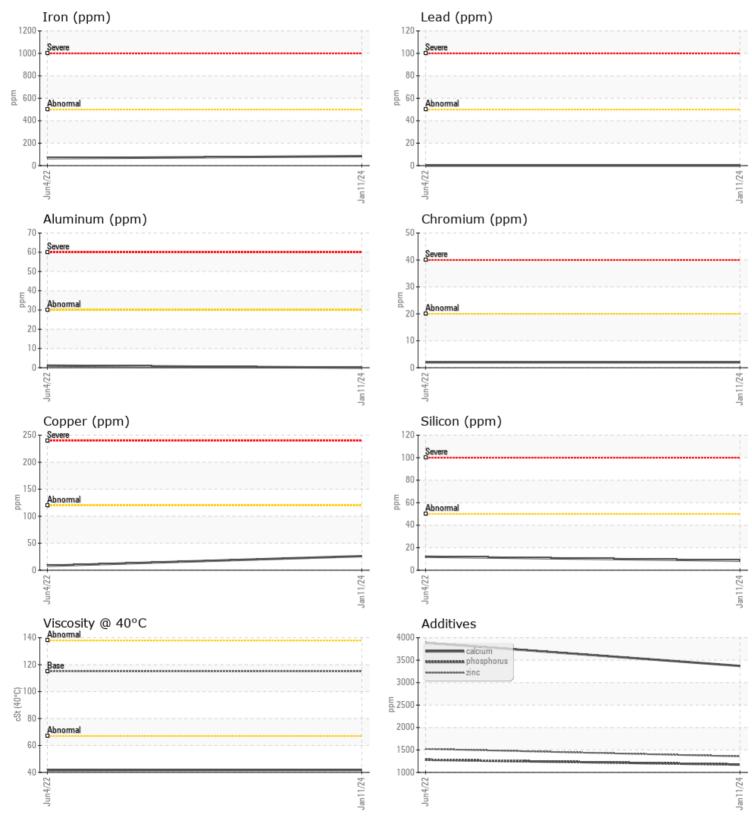

Boron

| VOLVO         |               |             |             | <br> |
|---------------|---------------|-------------|-------------|------|
|               | E INFORMATION |             |             |      |
| Sample Number |               | VCP449229   | VCP372317   | <br> |
| Sample Date   |               | 11 Jan 2024 | 04 Jun 2022 | <br> |
| Machine Hours |               | 2001        | 991         | <br> |
| Oil Hours     |               | 0           | 911         | <br> |
| Oil Changed   |               | N/A         | Changed     | <br> |
| Sample Status |               | NORMAL      | NORMAL      | <br> |
| VOLVO         |               |             |             |      |
| 💭 OIL CON     | NDITION       |             |             |      |
| Visc @ 40°C   | cSt           | 41.8        | 41.6        | <br> |
|               |               |             |             |      |
| VOLVO         |               |             |             |      |
|               | MINATION      |             |             |      |
| Water         | %             | NEG         | NEG         | <br> |
| Silicon       | ppm           | 8           | 12          | <br> |
| Sodium        | ppm           | 8           | 12          | <br> |
| Potassium     | ppm           | 0           | 0           | <br> |
| VOLVO         |               |             |             |      |
|               | METALS        |             |             |      |
| ron           | ppm           | 84          | 66          | <br> |
| Copper        | ppm           | 26          | 8           | <br> |
| .ead          | ppm           | 0           | 0           | <br> |
| in            | ppm           | 0           | □ <1        | <br> |
| Aluminum      | ppm           | 0           | 1           | <br> |
| Chromium      | ppm           | 2           | 2           | <br> |
| Volybdenum    | ppm           | 2           | 3           | <br> |
| Vickel        | ppm           | 0           | 0           | <br> |
| Titanium      | ppm           | 0           | 0           | <br> |
| Silver        | ppm           | 0           | 0           | <br> |
| /langanese    | ppm           | 4           | 3           | <br> |
| /anadium      | ppm           | 0           | 0           | <br> |
|               | PP:::         |             | Ŭ           |      |
| VOLVO         |               |             |             | <br> |
| ADDITI        | VEZ           |             |             |      |
| Calcium       | ppm           | 3372        | 3886        | <br> |
| Magnesium     | ppm           | 9           | 10          | <br> |
| Zinc          | ppm           | <b>1357</b> | 1523        | <br> |
| Phosphorus    | ppm           | <b>1174</b> | 1281        | <br> |
| Barium        | ppm           | 0           | 0           | <br> |
| •             |               | - 494       | - 424       |      |

## **CONSTRUCTION EQUIPMENT**

GRAPHS

VOLVO

Report Id: RIPTAM [WUSCAR] 06081641 (Generated: 02/08/2024 12:35:39) Rev: 1

Contact/Location: PM Services ? - RIPTAM