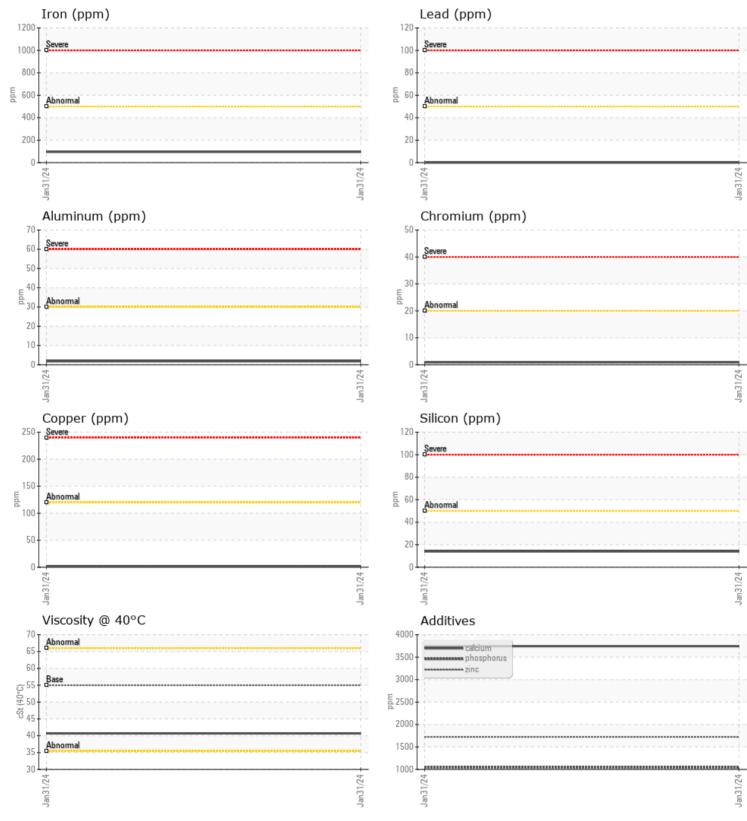

CONSTRUCTION EQUIPMENT SW1029410 MGC VOLVOL110F 61748 - FRONT AXLE

 Sample No:
 VCP442973

 Oil Type:
 VOLVO WB 102

 Job No:
 SW1029410 MGC

VOINTO

|               | INFORMATION |             |       |  |
|---------------|-------------|-------------|-------|--|
| Sample Number |             | VCP442973   | <br>  |  |
| Sample Date   |             | 31 Jan 2024 | <br>  |  |
| Machine Hours |             | 6240        | <br>  |  |
| Oil Hours     |             | 0           | <br>  |  |
| Oil Changed   |             | Changed     | <br>  |  |
| Sample Status |             | NORMAL      | <br>  |  |
|               |             |             |       |  |
| OIL CON       | DITION      |             |       |  |
| Visc @ 40°C   | cSt         | <b>40.7</b> | <br>  |  |
|               |             |             |       |  |
|               | INATION     |             | <br>  |  |
|               |             |             | <br>- |  |
| Water         | %           | NEG         | <br>  |  |
| Silicon       | ppm         | <b>1</b> 4  | <br>  |  |
| Sodium        | ppm         | 0           | <br>  |  |
| Potassium     | ppm         | 2           | <br>  |  |
| VOLVO         |             |             |       |  |
| WEAR M        | IETALS      |             |       |  |
| Iron          | ppm         | 96          | <br>  |  |
| Copper        | ppm         | 2           | <br>  |  |
| Lead          | ppm         | 0           | <br>  |  |
| Tin           | ppm         | 0           | <br>  |  |
| Aluminum      | ppm         | 2           | <br>  |  |
| Chromium      | ppm         | <b>□</b> <1 | <br>  |  |
| Molybdenum    | ppm         | 0           | <br>  |  |
| Nickel        | ppm         | 0           | <br>  |  |
| Titanium      | ppm         | <1          | <br>  |  |
| Silver        | ppm         | 0           | <br>  |  |
| Manganese     | ppm         | <b>1</b>    | <br>  |  |
| Vanadium      | ppm         | 0           | <br>  |  |
|               |             |             |       |  |
| ADDITIV       | ES          |             | <br>  |  |
| Calcium       | ppm         | 3744        | <br>  |  |
| Magnesium     | ppm         | <b>1</b> 4  | <br>  |  |
| Zinc          | ppm         | <b>1724</b> | <br>  |  |
|               |             |             |       |  |

## **CONSTRUCTION EQUIPMENT**

GRAPHS

VOLVO

Report Id: VOLVO6174 [WUSCAR] 06081646 (Generated: 02/07/2024 09:36:04) Rev: 1

Contact/Location: RANDY PRZEKURAT - VOLVO6174