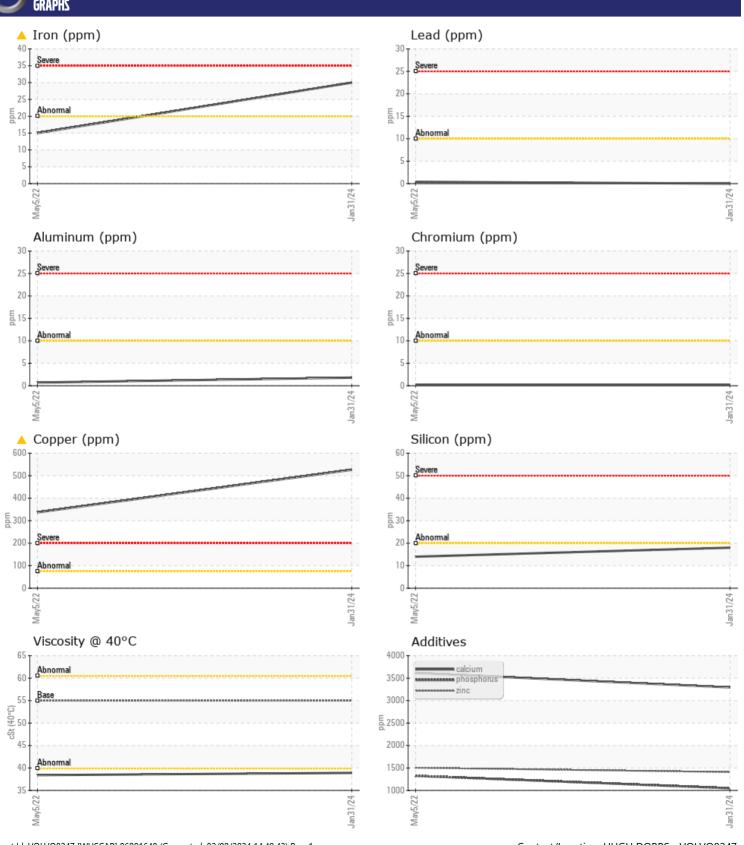

# CONSTRUCTION EQUIPMENT RS0036754 VOLVO A30G 752104 - WET DISC BRAKE

Sample No: VCP428644

Oil Type: VOLVO WB 102

| Job No: | RS0036754 |
|---------|-----------|
|         |           |

| VOLVO         | INFORMATION | VI            |               |     |  |
|---------------|-------------|---------------|---------------|-----|--|
|               | INFURMATIU  |               |               |     |  |
| Sample Number |             | VCP428644     | VCP358373     |     |  |
| Sample Date   |             | 31 Jan 2024   | 05 May 2022   |     |  |
| Machine Hours |             | 4113          | 1965          |     |  |
| Oil Hours     |             | 0             | 0             |     |  |
| Oil Changed   |             | Changed       | Not Changd    |     |  |
| Sample Status |             | ABNORMAL      | ABNORMAL      |     |  |
|               |             |               |               |     |  |
| OIL CON       | DITION      |               |               |     |  |
| Visc @ 40°C   | cSt         | ■38.9         | ■38.4         |     |  |
|               |             |               |               |     |  |
| VOLVO         | IINATION    |               |               |     |  |
|               | IINATION    |               |               |     |  |
| Water         | %           | NEG           | NEG           |     |  |
| Silicon       | ppm         | <b>18</b>     | <b>1</b> 4    |     |  |
| Sodium        | ppm         | ■0            | <b>4</b>      |     |  |
| Potassium     | ppm         | <b>■</b> 4    | <b>4</b>      |     |  |
| VOLVO         |             |               |               |     |  |
| WEAR M        | IETALS      |               |               |     |  |
| Iron          | ppm         | <u></u> 30    | <b>1</b> 5    |     |  |
| Copper        | ppm         | <b>△</b> 526  | <b>▲</b> 337  |     |  |
| Lead          | ppm         | ■0            | <b>-</b> <1   |     |  |
| Tin           | ppm         | <b>■</b> 0    | <b>-</b> <1   |     |  |
| Aluminum      | ppm         | <b>2</b>      | <1            |     |  |
| Chromium      | ppm         | <b>-&lt;1</b> | <b>-</b> <1   |     |  |
| Molybdenum    | ppm         | <b>■</b> 0    | <b>0</b>      |     |  |
| Nickel        | ppm         | <b>-&lt;1</b> | 0             |     |  |
| Titanium      | ppm         | 0             | 0             |     |  |
| Silver        | ppm         | 0             | <1            |     |  |
| Manganese     | ppm         | <b>1</b>      | <b>2</b>      |     |  |
| Vanadium      | ppm         | 0             | 0             |     |  |
|               |             |               |               |     |  |
| ADDITIV       | IES         |               |               |     |  |
| Calcium       | ppm         | 3294          | <b>■</b> 3617 |     |  |
| Magnesium     | ppm         | <b>4</b>      | 4             |     |  |
| Zinc          | ppm         | <b>■</b> 1408 | □ 1504        |     |  |
| Phosphorus    | ppm         | 1049          | 1324          |     |  |
| Barium        | ppm         | <b>1049</b>   | 0             |     |  |
| Boron         | ppm         | 105           | 125           |     |  |
| שטוטוו        | ppill       | <u> </u>      | 123           | -2- |  |

### Diagnosis

Oil and filter change at the time of sampling has been noted. We recommend an early resample to monitor this condition. The iron level is abnormal. The copper level is abnormal. Moderate concentration of visible dirt/debris present in the oil. The condition of the oil is acceptable for the time in service.