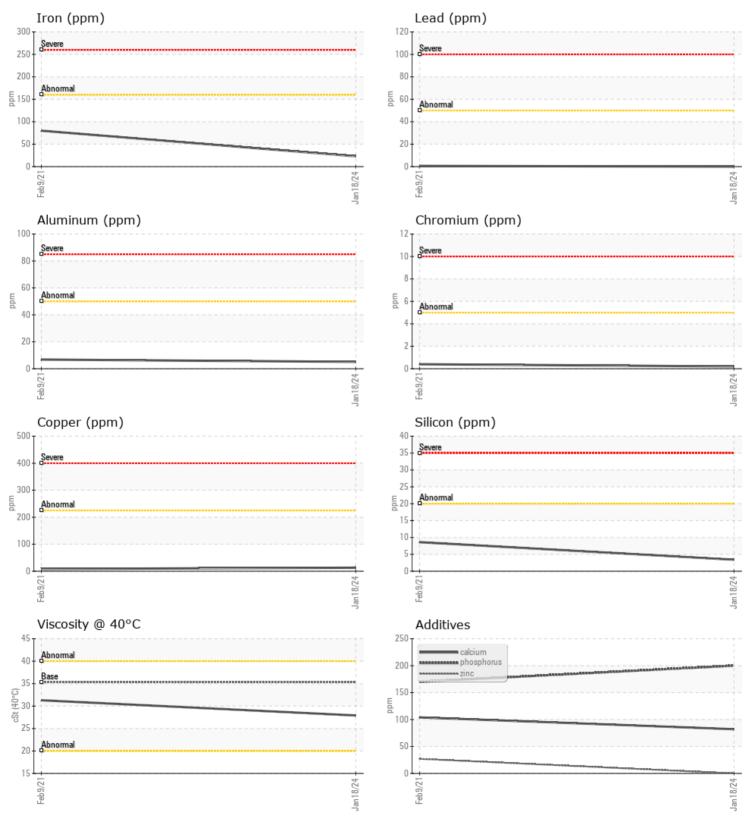

## **CONSTRUCTION EQUIPMENT**

GRAPHS

VOLVO

Contact/Location: PAUL CONZ - VOLVO2990

## Diagnosis

Resample at the next service interval to monitor.All component wear rates are normal. There is no indication of any contamination in the fluid. The condition of the fluid is acceptable for the time in service.