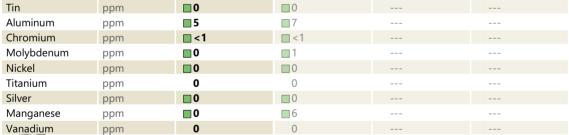

## SAMPLE INFORMATION VCP440444 Sample Number VCP291254 Sample Date 18 Jan 2024 09 Feb 2021 Machine Hours 8515 2488 Oil Hours 4000 2488 Oil Changed Changed Not Changd Sample Status NORMAL NORMAL **OIL CONDITION** Visc @ 40°C cSt 27.9 31.3 CONTAMINATION Water % NEG NEG 9 Silicon ppm 3 Sodium 0 🔲 5 ppm Potassium ppm 2 8 WEAR METALS Iron ppm 23 80 Copper ppm 13 8 Lead ppm 0 🔲 < 1

101 **ADDITIVES** Calcium 82 104 ppm **4** Magnesium 7 ppm Zinc ppm 0 27 Phosphorus 200 170 ppm Barium 5 3 ppm 93 56 Boron ppm

ALTA EQUIPMENT COMPANY - METRO WEST

56195 PONTIAC TRAIL NEW HUDSON, MI US 48165 Contact: PAUL CONZ paul.conz@altg.com T: (313)348-8861 F: (248)356-2029