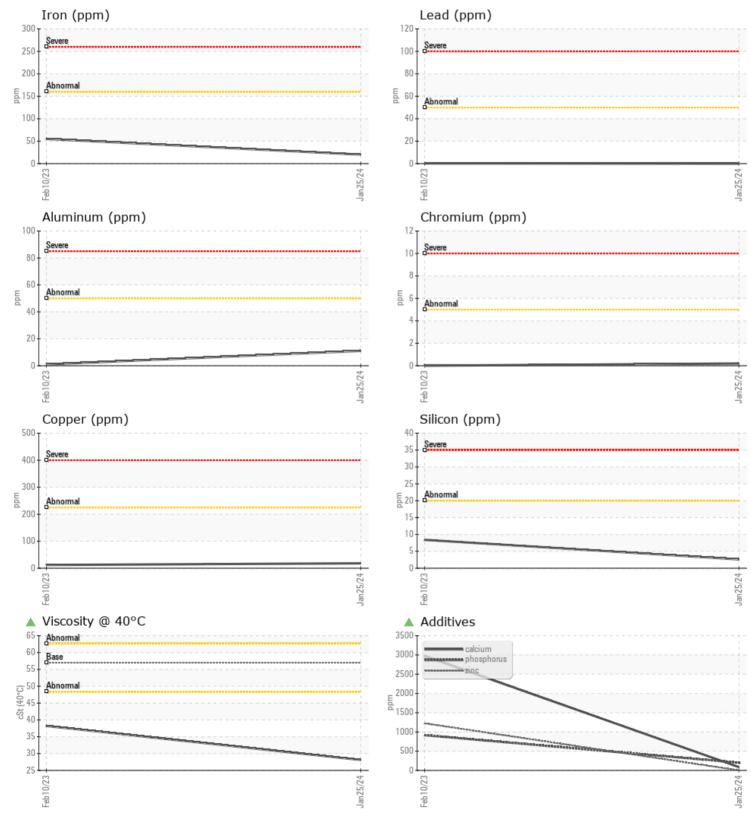

## **CONSTRUCTION EQUIPMENT**

GRAPHS

VOLVO

Report Id: GREDAVFL [WUSCAR] 06081727 (Generated: 02/08/2024 12:20:25) Rev: 1

Contact/Location: DAVID ORTIZ - GREDAVFL