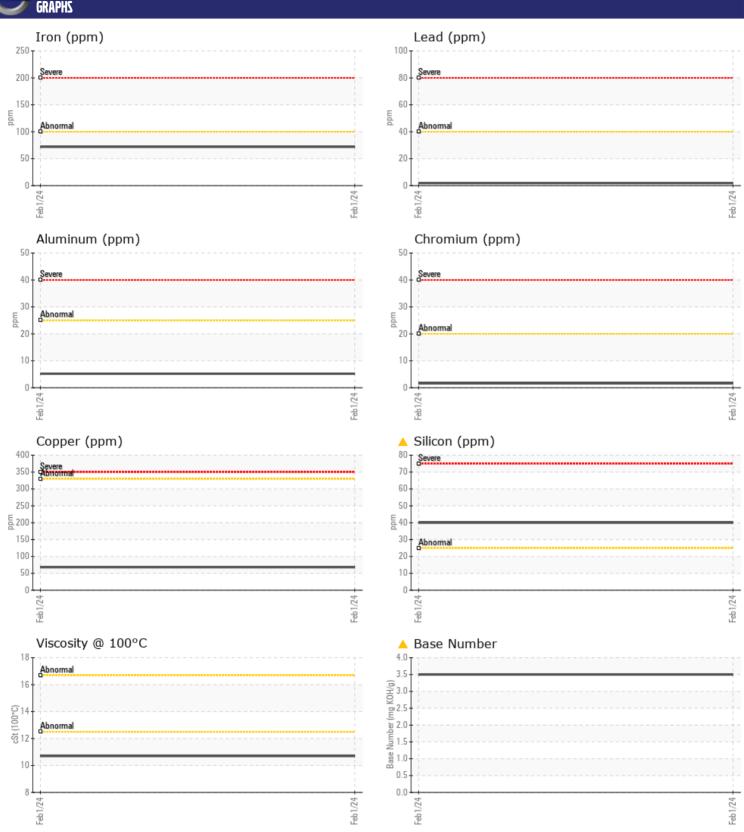

## **CONSTRUCTION EQUIPMENT** SW0069379

**VOLVO A30G 753342 - DIESEL ENGINE** 

Sample No: VCP442212 Oil Type: {unknown} Job No: SWO069379

| ZAMPI F II       | NFORMATION    |               |              |          |
|------------------|---------------|---------------|--------------|----------|
|                  | NI ORINA LION | V45 4 4004 0  | <br><u> </u> | <u>.</u> |
| Sample Number    |               | VCP442212     | <br>         |          |
| Sample Date      |               | 01 Feb 2024   | <br>         |          |
| Machine Hours    |               | 1648          | <br>         |          |
| Oil Hours        |               | 0             | <br>         |          |
| Oil Changed      |               | N/A           | <br>         |          |
| Sample Status    |               | ABNORMAL      | <br>         |          |
| VOLVO            |               |               |              |          |
| OIL CONDI        | TION          |               |              |          |
| Visc @ 100°C     | cSt           | 10.7          | <br>         |          |
| Base Number (BN) | mg KOH/g      | <b>△</b> 3.5  | <br>         |          |
| Oxidation (PA)   | %             | 75            | <br>         |          |
|                  |               |               |              |          |
| COLVO            | AATION        |               |              |          |
| CONTAMIN         | -             |               |              |          |
| Water            | %             | NEG           | <br>         |          |
| Soot %           | %             | ■ 0.9         | <br>         |          |
| Nitration (PA)   | %             | 95            | <br>         |          |
| Sulfation (PA)   | %             | 74            | <br>         |          |
| Glycol           | %             | NEG           | <br>         |          |
| Fuel             | %             | ■1.3          | <br>         |          |
| Silicon          | ppm           | <b>40</b>     | <br>         |          |
| Sodium           | ppm           | <b>6</b>      | <br>         |          |
| Potassium        | ppm           | <b>6</b>      | <br>         |          |
| VOLVO            |               |               |              |          |
| WEAR ME          | TALS          |               |              |          |
| Iron             | ppm           | <b>72</b>     | <br>         |          |
| Copper           | ppm           | <b>■68</b>    | <br>         |          |
| Lead             | ppm           | ■2            | <br>         |          |
| Tin              | ppm           | <u> </u>      | <br>         |          |
| Aluminum         | ppm           | <u> </u>      | <br>         |          |
| Chromium         | ppm           | 2             | <br>         |          |
| Molybdenum       | ppm           | ■88           | <br>         |          |
| Nickel           | ppm           | <u> </u>      | <br>         |          |
| Titanium         | ppm           | <1            | <br>         |          |
| Silver           | ppm           | <b>■&lt;1</b> | <br>         |          |
| Manganese        | ppm           | 7             | <br>         |          |
| Vanadium         | ppm           | <1            | <br>         |          |
|                  |               |               |              |          |
| ADDITIVE:        | 7             |               |              |          |
|                  |               | =2422         |              |          |
| Calcium          | ppm           | <b>2122</b>   | <br>         |          |
| Magnesium        | ppm           | <b>■</b> 63   | <br>         |          |
| Zinc             | ppm           | <b>1147</b>   | <br>         |          |
| Phosphorus       | ppm           | <b>■948</b>   | <br>         |          |
| Barium           | ppm           | <b>0</b>      | <br>         |          |

### Diagnosis

The oil is near the end of it's useful service life, recommend schedule an oil change. Resample at the next service interval to monitor. Valve wear is indicated. Fuel content negligible. Elemental level of silicon (Si) above normal indicating ingress of seal material. The BN level is low. The condition of the oil is acceptable for the time in service.