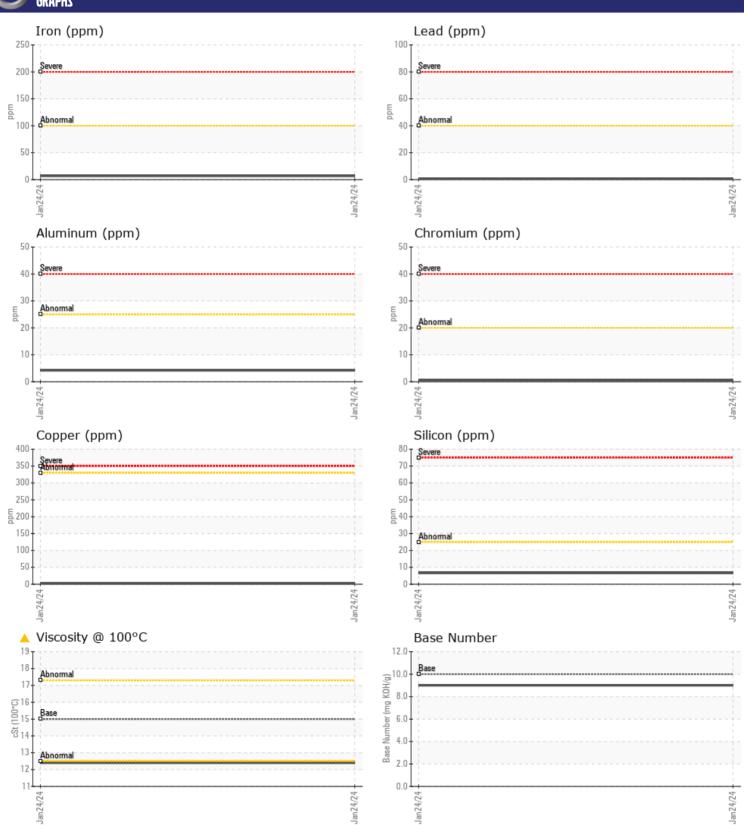

## Diagnosis

The oil change at the time of sampling has been noted. Resample at the next service interval to monitor. All component wear rates are normal. Fuel content negligible. There is no indication of any contamination in the oil. The oil viscosity is lower than normal. The BN result indicates that there is suitable alkalinity remaining in the oil.