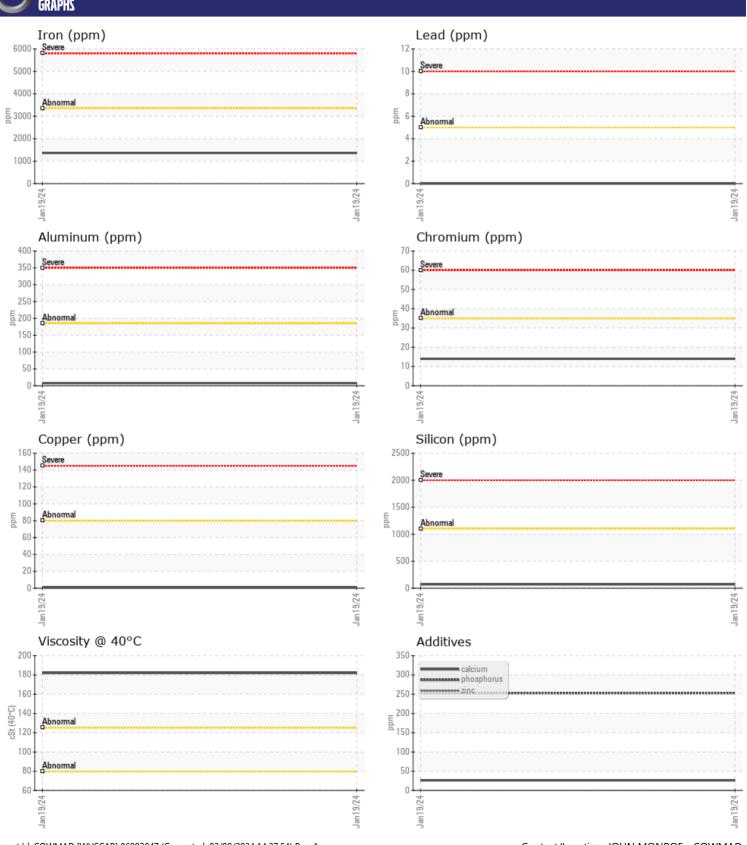

## **CONSTRUCTION EQUIPMENT**

SW0069093 LANGFORD VOLVO EC480 314992 - REAR LEFT FINA

Sample No: VCP436689
Oil Type: {unknown}

Job No: SW0069093 LANGFORD

| SAMPLE        | INFORMATION |             |      |  |
|---------------|-------------|-------------|------|--|
| Sample Number | -           | VCP436689   | <br> |  |
| Sample Date   |             | 19 Jan 2024 | <br> |  |
| Machine Hours |             | 2030        | <br> |  |
| Oil Hours     |             | 0           | <br> |  |
| Oil Changed   |             | N/A         | <br> |  |
| Sample Status |             | NORMAL      | <br> |  |
|               |             |             |      |  |
| OIL CON       | DITION      |             |      |  |
| Visc @ 40°C   | cSt         | <b>182</b>  | <br> |  |
| VOLVO         |             |             |      |  |
| CONTAM        | IINATION    |             |      |  |
| Water         | %           | NEG         | <br> |  |
| Silicon       | ppm         | <b>70</b>   | <br> |  |
| Sodium        | ppm         | <b>0</b>    | <br> |  |
| Potassium     | ppm         | ■3          | <br> |  |
|               |             |             |      |  |
| WEAR M        | IETAI C     |             |      |  |
|               |             |             |      |  |
| Iron          | ppm         | <b>1363</b> | <br> |  |
| Copper        | ppm         | <b>1</b>    | <br> |  |
| Lead          | ppm         | <b>0</b>    | <br> |  |
| Tin           | ppm         | <b>0</b>    | <br> |  |
| Aluminum      | ppm         | <b>8</b>    | <br> |  |
| Chromium      | ppm         | <b>14</b>   | <br> |  |
| Molybdenum    | ppm         | 1           | <br> |  |
| Nickel        | ppm         | <b>0</b>    | <br> |  |
| Titanium      | ppm         | <b>1</b>    | <br> |  |
| Silver        | ppm         | 0           | <br> |  |
| Manganese     | ppm         | 12          | <br> |  |
| Vanadium      | ppm         | 0           | <br> |  |
| VOLVO         |             |             |      |  |
| ADDITIV       | ES          |             |      |  |
| Calcium       | ppm         | 26          | <br> |  |
| Magnesium     | ppm         | 3           | <br> |  |
| Zinc          | ppm         | 0           | <br> |  |
| Phosphorus    | ppm         | 253         | <br> |  |
| Barium        | ppm         | 11          | <br> |  |
| Boron         | ppm         | <1          | <br> |  |
|               | •           |             |      |  |

## Diagnosis

Resample at the next service interval to monitor. Please specify the brand, type, and viscosity of the oil on your next sample.All component wear rates are normal. There is no indication of any contamination in the oil. The condition of the oil is acceptable for the time in service.