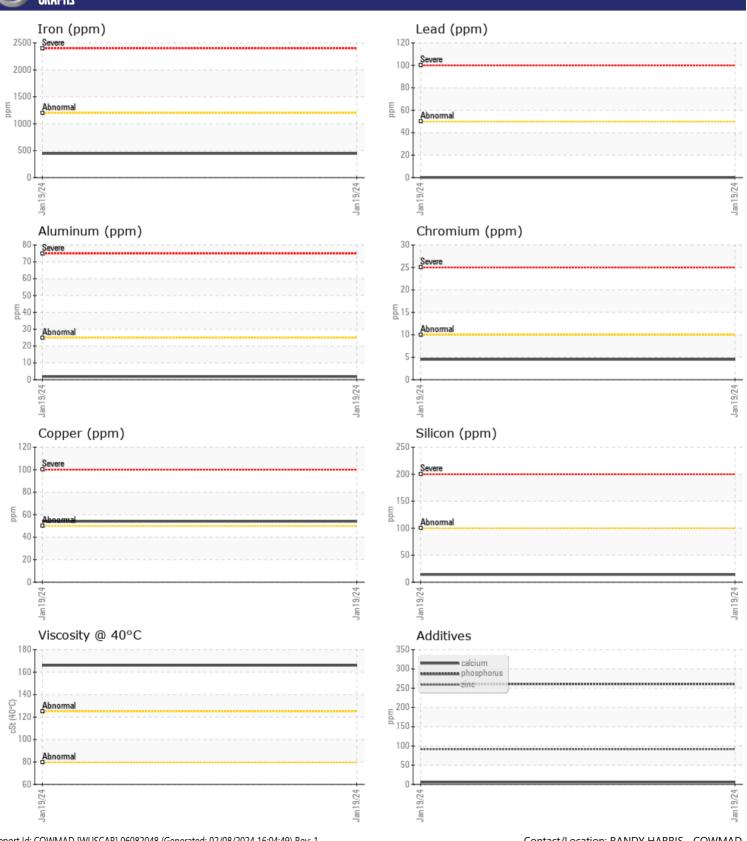

CONSTRUCTION EQUIPMENT
SW0069093 LANGFORD VOLVO EC480 314992 - SWING DRIVE

Sample No: VCP437803 Oil Type: {unknown}

Job No: SW0069093 LANGFORD

| SAMPLE        | INFORMATIO | N           |  |  |  |  |  |
|---------------|------------|-------------|--|--|--|--|--|
| Sample Number | -          | VCP437803   |  |  |  |  |  |
| Sample Date   |            | 19 Jan 2024 |  |  |  |  |  |
| Machine Hours |            | 2030        |  |  |  |  |  |
| Oil Hours     |            | 0           |  |  |  |  |  |
| Oil Changed   |            | N/A         |  |  |  |  |  |
| Sample Status |            | NORMAL      |  |  |  |  |  |
|               |            |             |  |  |  |  |  |
| OIL CONDITION |            |             |  |  |  |  |  |
| Visc @ 40°C   | cSt        | <b>166</b>  |  |  |  |  |  |
| CONTAMINATION |            |             |  |  |  |  |  |
| Water         | %          | NEG         |  |  |  |  |  |
| Silicon       | ppm        | <b>14</b>   |  |  |  |  |  |
| Sodium        | ppm        | <b>0</b>    |  |  |  |  |  |
| Potassium     | ppm        | <b>2</b>    |  |  |  |  |  |
|               |            |             |  |  |  |  |  |
| WEAR METALS   |            |             |  |  |  |  |  |

| WEAR METALS |          |            |  |  |  |  |  |  |  |
|-------------|----------|------------|--|--|--|--|--|--|--|
| WEAR        | IL I NLJ |            |  |  |  |  |  |  |  |
| Iron        | ppm      | <b>446</b> |  |  |  |  |  |  |  |
| Copper      | ppm      | <b>54</b>  |  |  |  |  |  |  |  |
| Lead        | ppm      | <b>0</b>   |  |  |  |  |  |  |  |
| Tin         | ppm      | ■0         |  |  |  |  |  |  |  |
| Aluminum    | ppm      | <b>2</b>   |  |  |  |  |  |  |  |
| Chromium    | ppm      | <b>4</b>   |  |  |  |  |  |  |  |
| Molybdenum  | ppm      | <1         |  |  |  |  |  |  |  |
| Nickel      | ppm      | ■0         |  |  |  |  |  |  |  |
| Titanium    | ppm      | 0          |  |  |  |  |  |  |  |
| Silver      | ppm      | 0          |  |  |  |  |  |  |  |
| Manganese   | ppm      | 7          |  |  |  |  |  |  |  |
| Vanadium    | ppm      | 0          |  |  |  |  |  |  |  |
|             |          |            |  |  |  |  |  |  |  |

| ADDITI     | IVES |     |      |  |
|------------|------|-----|------|--|
| Calcium    | ppm  | 6   | <br> |  |
| Magnesium  | ppm  | <1  | <br> |  |
| Zinc       | ppm  | 91  | <br> |  |
| Phosphorus | ppm  | 261 | <br> |  |
| Barium     | ppm  | 10  | <br> |  |
| Boron      | mag  | 0   | <br> |  |

## Diagnosis

Resample at the next service interval to monitor.All component wear rates are normal. There is no indication of any contamination in the oil. The condition of the oil is acceptable for the time in service.