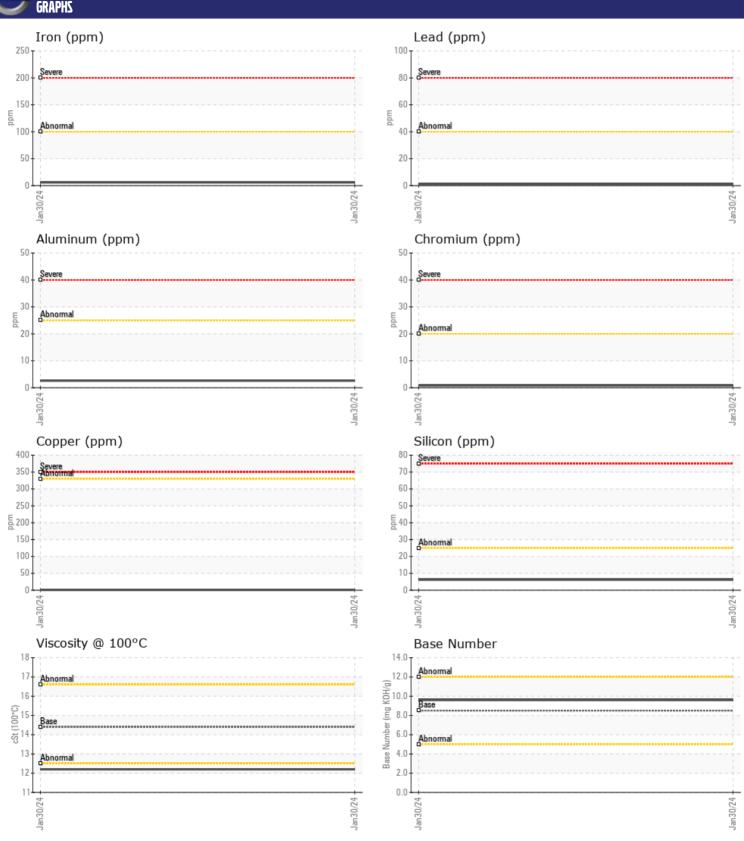

## **CONSTRUCTION EQUIPMENT**

SW29498 JEFFERSON CO VOLVO DD 138HFA 275206 - DIESEL ENG

Oil Type: DIESEL ENGINE OIL SAE 15W40

**Job No:** SW29498 JEFFERSON CO

| VOLVO            |            |                  |  |  |  |
|------------------|------------|------------------|--|--|--|
| SAMPLE IN        | NFORMATION |                  |  |  |  |
| Sample Number    | -          | VCP363173        |  |  |  |
| Sample Date      |            | 30 Jan 2024      |  |  |  |
| Machine Hours    |            | 2795             |  |  |  |
| Oil Hours        |            | 0                |  |  |  |
| Oil Changed      |            | Not Changd       |  |  |  |
| Sample Status    |            | NORMAL           |  |  |  |
|                  |            | 11011111111      |  |  |  |
| VOLVO            |            |                  |  |  |  |
| OIL CONDITION    |            |                  |  |  |  |
| Visc @ 100°C     | cSt        | <b>12.2</b>      |  |  |  |
| Base Number (BN) | mg KOH/g   | <b>■</b> 9.6     |  |  |  |
| Oxidation (PA)   | %          | 55               |  |  |  |
|                  |            |                  |  |  |  |
| CONTAMINATION    |            |                  |  |  |  |
| LUNTAMIN         | AATIUN     |                  |  |  |  |
| Water            | %          | NEG              |  |  |  |
| Soot %           | %          | ■ 0.2            |  |  |  |
| Nitration (PA)   | %          | 43               |  |  |  |
| Sulfation (PA)   | %          | 51               |  |  |  |
| Glycol           | %          | NEG              |  |  |  |
| Fuel             | %          | ■ 0.3            |  |  |  |
| Silicon          | ppm        | <b>6</b>         |  |  |  |
| Sodium           | ppm        | <b>■</b> 0       |  |  |  |
| Potassium        | ppm        | <b>■&lt;1</b>    |  |  |  |
|                  |            |                  |  |  |  |
| WEAR METALS      |            |                  |  |  |  |
| •                |            |                  |  |  |  |
| Iron             | ppm        | <b>6</b>         |  |  |  |
| Copper           | ppm        | <b>-</b> <1      |  |  |  |
| Lead             | ppm        | <b>■ &lt;1</b>   |  |  |  |
| Tin              | ppm        | <b>1</b>         |  |  |  |
| Aluminum         | ppm        | <b>3</b>         |  |  |  |
| Chromium         | ppm        | <b>■&lt;1</b>    |  |  |  |
| Molybdenum       | ppm        | <b>63</b>        |  |  |  |
| Nickel           | ppm        | <b>1</b>         |  |  |  |
| Titanium         | ppm        | <b></b>          |  |  |  |
| Silver           | ppm        | <b>■&lt;1</b>    |  |  |  |
| Manganese        | ppm        | <b>1</b>         |  |  |  |
| Vanadium         | ppm        | <1               |  |  |  |
| VOLVO            |            |                  |  |  |  |
| ADDITIODA        |            |                  |  |  |  |
| Calcium          |            | <b>1147</b>      |  |  |  |
| Magnesium        | ppm        |                  |  |  |  |
| _                | ppm        | <b>■</b> 956     |  |  |  |
| Zinc             | ppm        | ■ 1264<br>■ 1024 |  |  |  |
| Phosphorus       | ppm        | <b>■ 1024</b>    |  |  |  |
| Barium           | ppm        | <b>0</b>         |  |  |  |

### Diagnosis

No corrective action is recommended at this time. Resample at the next service interval to monitor.All component wear rates are normal. Fuel content negligible. There is no indication of any contamination in the oil. The BN result indicates that there is suitable alkalinity remaining in the oil. The condition of the oil is suitable for further service.