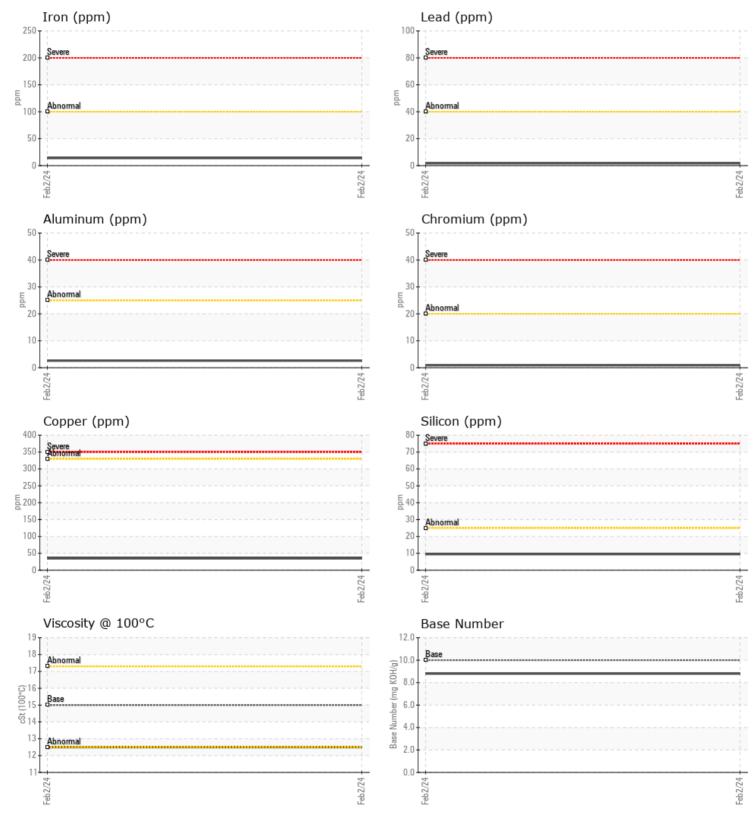

## SAMPLE INFORMATION VCP428616 Sample Number Sample Date 02 Feb 2024 Machine Hours 4068 Oil Hours 0 Oil Changed Changed ABNORMAL Sample Status **OIL CONDITION** Visc @ 100°C cSt 12.5 Base Number (BN) mg KOH/g 8.8 Oxidation (PA) 84 % CONTAMINATION NEG % Water Soot % % 0.2 Nitration (PA) % 76 % 65 Sulfation (PA) Glycol % NEG % Fuel <1.0 **10** Silicon ppm 39 Sodium ppm

| WEAR       | METALS |            |          |      |
|------------|--------|------------|----------|------|
|            |        |            | <u>_</u> | <br> |
| Iron       | ppm    | <b>1</b> 4 |          | <br> |
| Copper     | ppm    | 35         |          | <br> |
| Lead       | ppm    | 2          |          | <br> |
| Tin        | ppm    | 2          |          | <br> |
| Aluminum   | ppm    | 3          |          | <br> |
| Chromium   | ppm    |            |          | <br> |
| Molybdenum | ppm    | 50         |          | <br> |
| Nickel     | ppm    | <u> </u>   |          | <br> |
| Titanium   | ppm    | <1         |          | <br> |
| Silver     | ppm    |            |          | <br> |
| Manganese  | ppm    | 2          |          | <br> |
| Vanadium   | ppm    | <1         |          | <br> |
|            |        |            |          |      |