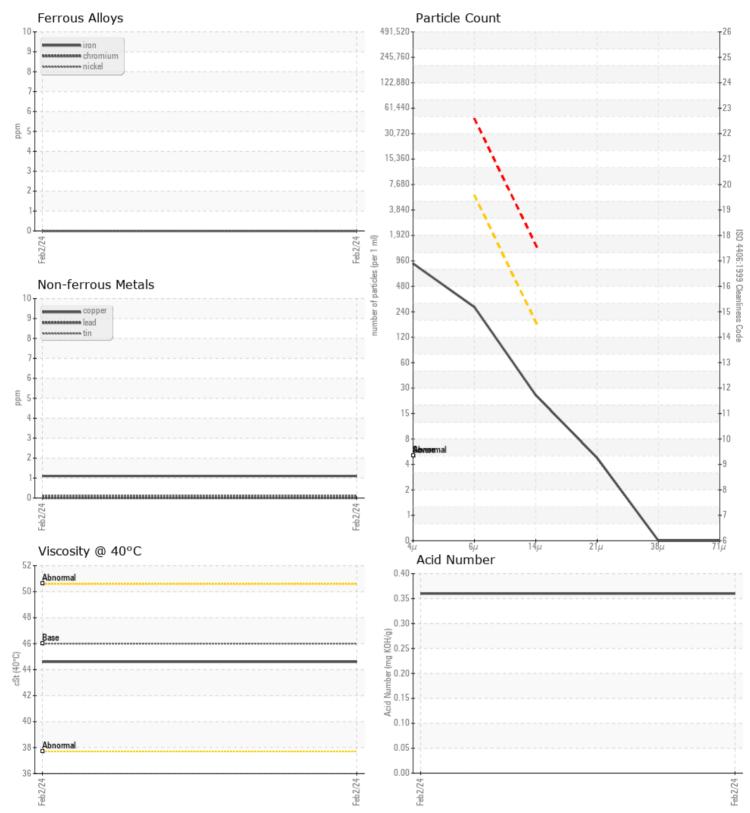

## SAMPLE INFORMATION

VOLVO

| Sample Number    | -        | VCP428617   |  |  |  |  |  |
|------------------|----------|-------------|--|--|--|--|--|
| Sample Date      |          | 02 Feb 2024 |  |  |  |  |  |
| Machine Hours    |          | 4068        |  |  |  |  |  |
| Oil Hours        |          | 0           |  |  |  |  |  |
| Oil Changed      |          | Changed     |  |  |  |  |  |
| Sample Status    |          | NORMAL      |  |  |  |  |  |
|                  |          |             |  |  |  |  |  |
| OIL CONDITION    |          |             |  |  |  |  |  |
| Visc @ 40°C      | cSt      | <b>44.6</b> |  |  |  |  |  |
| Acid Number (AN) | mg KOH/g | 0.36        |  |  |  |  |  |
|                  |          |             |  |  |  |  |  |
| CONTAMINATION    |          |             |  |  |  |  |  |
| Water            | %        | NEG         |  |  |  |  |  |
| Particles >4µm   |          | 783         |  |  |  |  |  |

| Particles >4µm    |     | 783        | <br> |  |
|-------------------|-----|------------|------|--|
| Particles >6µm    |     | 240        | <br> |  |
| Particles >14µm   |     | 22         | <br> |  |
| ISO 4406:1999 (c) |     | 17/15/12   | <br> |  |
| Silicon           | ppm | ■ <1       | <br> |  |
| Sodium            | ppm | <b></b> <1 | <br> |  |
| Potassium         | ppm | 0          | <br> |  |

### Diagnosis

Resample at the next service interval to monitor.All component wear rates are normal. The system cleanliness is acceptable for your target ISO 4406 cleanliness code. The system and fluid cleanliness is acceptable. The AN level is acceptable for this fluid. The condition of the oil is suitable for further service.