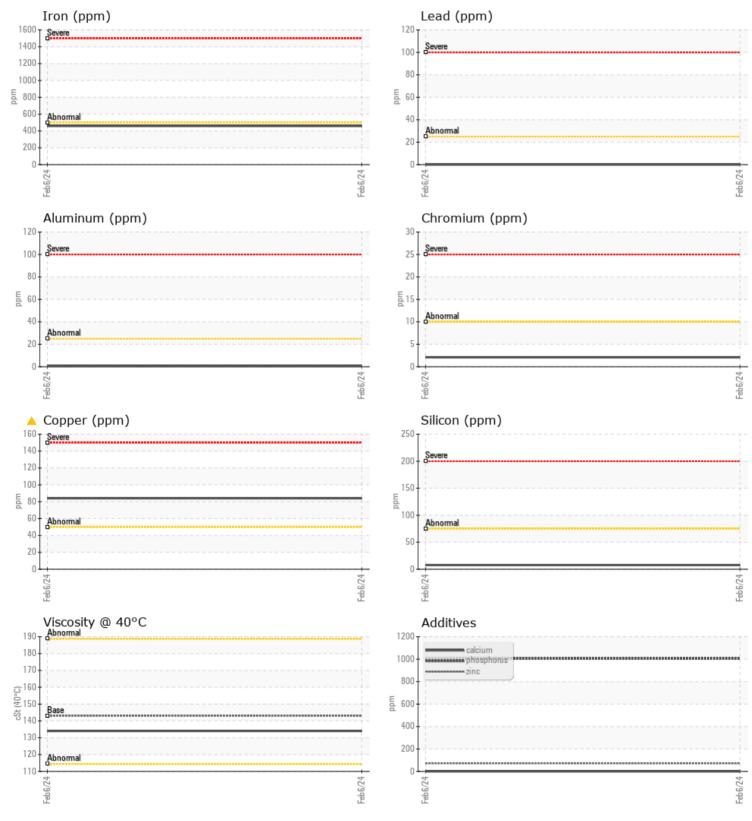

VOLVO

Barium

Boron

|                   | E INFORMATION |             |      |                                                                          |
|-------------------|---------------|-------------|------|--------------------------------------------------------------------------|
| Sample Number     |               | VCP440825   | <br> | <br>•                                                                    |
| Sample Date       |               | 06 Feb 2024 | <br> | <br>SCOTT EQUIPMENT COMPANY LLC - Saint Rose                             |
| Machine Hours     |               | 2499        | <br> | <br>PO BOX 997                                                           |
| Oil Hours         |               | 0           | <br> | <br>SAINT ROSE, LA                                                       |
| Oil Changed       |               | N/A         | <br> | <br>US 70087                                                             |
| Sample Status     |               | ABNORMAL    | <br> | <br>Contact: DANA FOSHEE                                                 |
|                   |               |             |      | dfoshee@scottcompanies.com                                               |
| VOLVO             |               |             |      | T: (504)461-0961                                                         |
|                   | DITION        |             |      | <br>F: (504)461-0970                                                     |
| Visc @ 40°C       | cSt           | <b>134</b>  | <br> |                                                                          |
|                   |               |             |      | Diagnosis                                                                |
|                   | MINATION      |             |      | Diagnosis                                                                |
|                   |               | NEC         |      | No corrective action is recommended                                      |
| Water             | %             | NEG         | <br> | <br>at this time. Resample at the next                                   |
| Silicon<br>Sodium | ppm           | 8           | <br> | <br>service interval to monitor. The copper level is abnormal. All other |
|                   | ppm           | ■10         | <br> | <br>component wear rates are normal.                                     |
| Potassium         | ppm           | 0           | <br> | <br>There is no indication of any                                        |
| VOLVO             |               |             |      | contamination in the oil. The                                            |
| WEAR              | METALS        |             |      | condition of the oil is acceptable for                                   |
| Iron              | ppm           | 459         | <br> | <br>the time in service.                                                 |
| Copper            | ppm           | <b>A</b> 84 | <br> |                                                                          |
| Lead              | ppm           | 0           | <br> |                                                                          |
| Tin               | ppm           | 3           | <br> |                                                                          |
| Aluminum          | ppm           | ■ <1        | <br> |                                                                          |
| Chromium          | ppm           | 2           | <br> |                                                                          |
| Molybdenum        | ppm           | 0           | <br> |                                                                          |
| Nickel            | ppm           | 0           | <br> |                                                                          |
| Titanium          | ppm           | 0           | <br> |                                                                          |
| Silver            | ppm           | 0           | <br> |                                                                          |
| Manganese         | ppm           | 9           | <br> |                                                                          |
| Vanadium          | ppm           | 0           | <br> |                                                                          |
|                   |               |             |      |                                                                          |
| ADDITI            | VES           |             |      |                                                                          |
| Calcium           | ppm           | 0           | <br> | <br>_                                                                    |
| Magnesium         | ppm           | 2           | <br> |                                                                          |
| Zinc              | ppm           | 72          | <br> |                                                                          |
| Phosphorus        | ppm           | <b>1005</b> | <br> |                                                                          |
| <b>-</b> ·        |               |             |      |                                                                          |