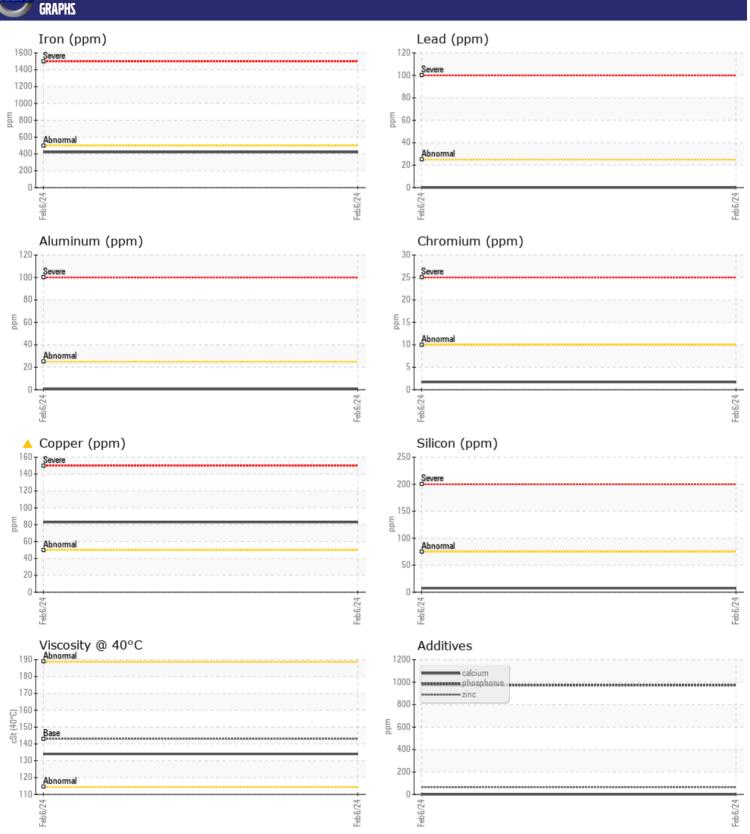

Sample No: VCP437161

Oil Type: GEAR OIL SAE 80W90

**Job No:** X59196

| VOLVO         |             |             |  |   |   |
|---------------|-------------|-------------|--|---|---|
| SAMPLE        | INFORMATION |             |  |   |   |
| Sample Number | -           | VCP437161   |  |   |   |
| Sample Date   |             | 06 Feb 2024 |  |   |   |
| Machine Hours |             | 2499        |  |   |   |
| Oil Hours     |             | 0           |  |   |   |
| Oil Changed   |             | N/A         |  |   |   |
| Sample Status |             | ABNORMAL    |  |   |   |
|               |             |             |  |   |   |
| OIL CONDITION |             |             |  |   |   |
| Visc @ 40°C   | cSt         | <b>134</b>  |  |   |   |
|               |             |             |  |   |   |
| CONTAMINATION |             |             |  |   |   |
|               | <u></u>     |             |  | - | _ |
| Water         | %           | NEG         |  |   |   |
| Silicon       | ppm         | <b>■7</b>   |  |   |   |
| Sodium        | ppm         | <b>10</b>   |  |   |   |
| Potassium     | ppm         | ■0          |  |   |   |
| VOLVO         |             |             |  |   |   |
| WEAR M        | ETALS       |             |  |   |   |
| Iron          | ppm         | <b>421</b>  |  |   |   |
| Copper        | ppm         | <u>▲</u> 83 |  |   |   |
| Lead          | ppm         | ■0          |  |   |   |
| Tin           | ppm         | ■3          |  |   |   |
| Aluminum      | ppm         | <b>■</b> <1 |  |   |   |
| Chromium      | ppm         | <b>2</b>    |  |   |   |
| Molybdenum    | ppm         | ■0          |  |   |   |
| Nickel        | ppm         | ■0          |  |   |   |
| Titanium      | ppm         | 0           |  |   |   |
| Silver        | ppm         | 0           |  |   |   |
| Manganese     | ppm         | ■8          |  |   |   |
| Vanadium      | ppm         | 0           |  |   |   |
| VOLVO         |             |             |  |   |   |
| ADDITIV       | ES          |             |  |   |   |
| Calcium       | ppm         | <b>■</b> 0  |  |   |   |
| Magnesium     | ppm         | <b>■</b> 3  |  |   |   |
| Zinc          | ppm         | <b>64</b>   |  |   |   |
| Phosphorus    | ppm         | <b>974</b>  |  |   |   |
| Barium        | ppm         | <b>■</b> 4  |  |   |   |
| Boron         | ppm         | ■86         |  |   |   |
|               |             |             |  |   |   |

## Diagnosis

No corrective action is recommended at this time. Resample at the next service interval to monitor. The copper level is abnormal. All other component wear rates are normal. There is no indication of any contamination in the oil. The condition of the oil is acceptable for the time in service.