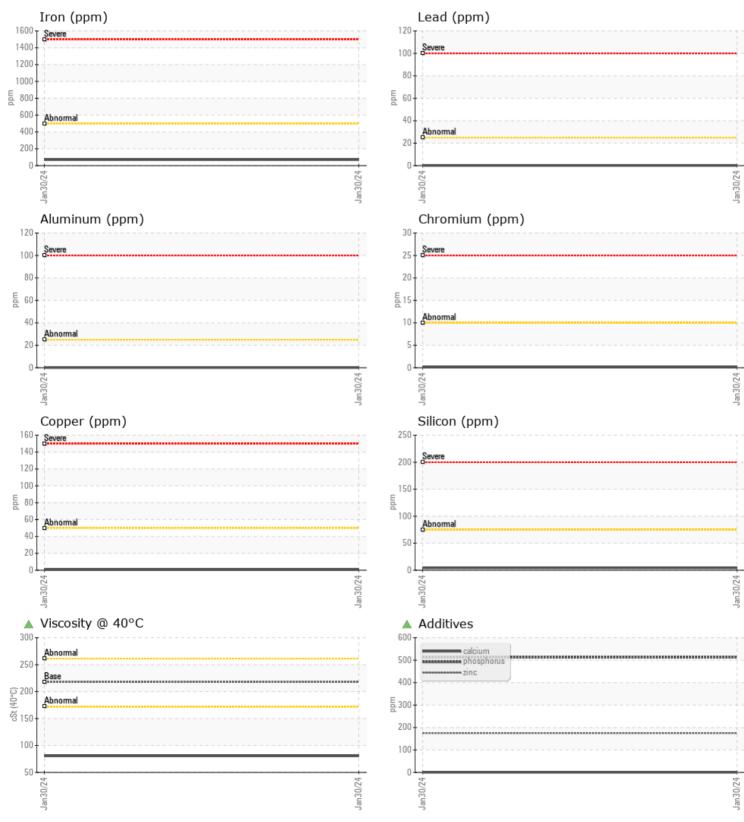

CONSTRUCTION EQUIPMENT SW29498 JEFFERSON CO VOLVO DD138HFA 275206 - REAR AXL

Sample No: VCP363199 Oil Type: MOBIL SHC 630 Job No: SW29498 JEFFERSON CO

VOLVO

|               | E INFORMATION |                    |      |            |                                                                     |
|---------------|---------------|--------------------|------|------------|---------------------------------------------------------------------|
| Sample Number |               | VCP363199          | <br> |            |                                                                     |
| Sample Date   |               | 30 Jan 2024        | <br> |            | ARNOLD MACHINERY COMP                                               |
| Machine Hours |               | 2795               | <br> |            | 3330 NORTH YELLOWSTONE HI                                           |
| Oil Hours     |               | 0                  | <br> |            | IDAHO FALLS, ID                                                     |
| Oil Changed   |               | Not Changd         | <br> |            | US 83401                                                            |
| Sample Status |               | ATTENTION          | <br> |            | Contact: DAVE BOSTON                                                |
|               |               |                    |      |            | dboston@arnoldmachinery.com                                         |
| OIL CON       |               |                    |      |            | T:                                                                  |
|               |               | <u> </u>           | <br> | <u>.</u> . | F: (208)523-9918                                                    |
| Visc @ 40°C   | cSt           | <b>&amp; 80.41</b> | <br> |            |                                                                     |
| VOLVO         |               |                    |      |            | Diagnosis                                                           |
| CONTAI        | MINATION      |                    |      |            | No corrective action is recomm                                      |
| Water         | %             | NEG                | <br> |            | at this time. Resample at the ne                                    |
| Silicon       | ppm           | 4                  | <br> |            | service interval to monitor.All                                     |
| Sodium        | ppm           | 3                  | <br> |            | component wear rates are nor                                        |
| Potassium     | ppm           | 0                  | <br> |            | There is no indication of any                                       |
|               |               |                    |      |            | contamination in the oil. The o                                     |
| VOLVO         | METALS        |                    |      |            | viscosity is lower than normal.<br>Additive levels indicate the add |
| WEAR I        | METALS        |                    |      |            | of a different brand, or type of                                    |
| Iron          | ppm           | 69                 | <br> |            | Confirm oil type.                                                   |
| Copper        | ppm           | <b>■</b> <1        | <br> |            |                                                                     |
| Lead          | ppm           | 0                  | <br> |            |                                                                     |
| Tin           | ppm           | 0                  | <br> |            |                                                                     |
| Aluminum      | ppm           | 0                  | <br> |            |                                                                     |
| Chromium      | ppm           | <b>□</b> <1        | <br> |            |                                                                     |
| Molybdenum    | ppm           | 0                  | <br> |            |                                                                     |
| Nickel        | ppm           | 0                  | <br> |            |                                                                     |
| Titanium      | ppm           | 0                  | <br> |            |                                                                     |
| Silver        | ppm           | 0                  | <br> |            |                                                                     |
| Manganese     | ppm           | <b>■</b> <1        | <br> |            |                                                                     |
| Vanadium      | ppm           | 0                  | <br> |            |                                                                     |
|               |               |                    | <br> |            |                                                                     |
| ADDITI        | VES           |                    |      |            |                                                                     |
| Calcium       | ppm           | ▲ 0                | <br> |            |                                                                     |
|               |               |                    |      |            |                                                                     |

| Calcium    | ppm | <b>A</b> 0 | <br> |  |
|------------|-----|------------|------|--|
| Magnesium  | ppm | 2          | <br> |  |
| Zinc       | ppm | 🔺 175      | <br> |  |
| Phosphorus | ppm | 513        | <br> |  |
| Barium     | ppm | 0          | <br> |  |
| Boron      | ppm |            | <br> |  |