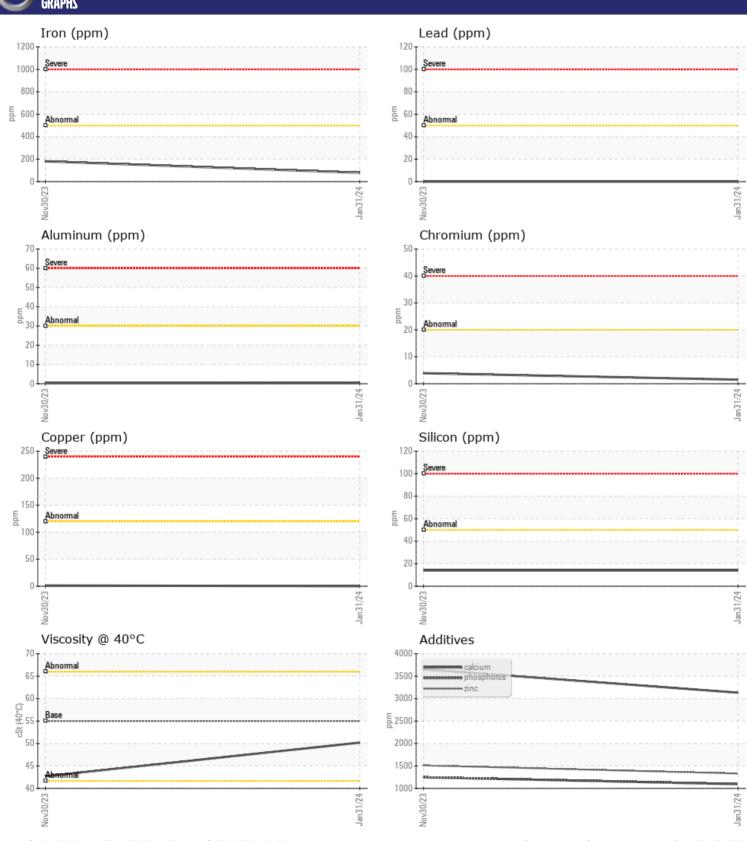

# CONSTRUCTION EQUIPMENT TRANSPORT LEASING VOLVO L220H 3546 - FRONT AXLE

Sample No: VCP431047

Oil Type: **MOBIL MOBILFLUID 424** Job No: TRANSPORT LEASING

| SAMPLE        | E INFORMATION |               |              |      |
|---------------|---------------|---------------|--------------|------|
| Sample Number | -             | VCP431047     | VCP429836    | <br> |
| Sample Date   |               | 31 Jan 2024   | 30 Nov 2023  | <br> |
| Machine Hours |               | 1987          | 1082         | <br> |
| Oil Hours     |               | 0             | 0            | <br> |
| Oil Changed   |               | Changed       | Changed      | <br> |
| Sample Status |               | NORMAL        | NORMAL       | <br> |
|               |               |               |              |      |
| OIL CON       | DITION        |               |              |      |
| Visc @ 40°C   | cSt           | <b>□</b> 50.2 | <b>42.7</b>  | <br> |
| VISC @ 40 C   | CSt           | <b>30.2</b>   | 42.7         |      |
| VOLVO         |               |               |              |      |
| CONTAI        | MINATION      |               |              |      |
| Water         | %             | NEG           | NEG          | <br> |
| Silicon       | ppm           | <b>14</b>     | <b>1</b> 4   | <br> |
| Sodium        | ppm           | <b>■&lt;1</b> | <b>4</b>     | <br> |
| Potassium     | ppm           | <b>■</b> 0    | <b>5</b>     | <br> |
|               |               |               |              |      |
| WEAR N        | METALS        |               |              |      |
| Iron          |               | <b>□</b> 78   | <b>■</b> 181 | <br> |
| Copper        | ppm           | <b>0</b>      | 101          | <br> |
| Lead          | ppm           | 0             | 0            | <br> |
| Tin           | ррт           | <b>■</b> <1   | 0            | <br> |
| Aluminum      |               | <b>■&lt;1</b> | □ <1         | <br> |
| Chromium      | ppm           | <b>2</b>      | <b>1</b> 4   | <br> |
| Molybdenum    | ppm           | <b>4</b>      | <b>4</b>     | <br> |
| Nickel        | ppm           | <b>0</b>      | T < 1        | <br> |
| Titanium      | ppm           | 0             | <1           | <br> |
| Silver        | ppm           | 0             | 0            | <br> |
| Manganese     | ppm           | <b>□</b> 2    | <b>4</b>     | <br> |
| Vanadium      | ppm           | 0             | <1           | <br> |
| vanaulum      | ppm           | U             | <            | <br> |
| VOLVO         |               |               |              |      |
| ADDITIV       | VES           |               |              |      |
| Calcium       | ppm           | ■3132         | ■3651        | <br> |
| Magnesium     | ppm           | <b>40</b>     | <b>5</b>     | <br> |
| Zinc          | ppm           | <b>1331</b>   | <b>1511</b>  | <br> |
| Phosphorus    | ppm           | <b>1095</b>   | <b>1248</b>  | <br> |
| Barium        | ppm           | <b>0</b>      | <b>0</b>     | <br> |
| Boron         | ppm           | <b>102</b>    | <b>118</b>   | <br> |
|               |               |               |              |      |

### Diagnosis

Resample at the next service interval to monitor.All component wear rates are normal. There is no indication of any contamination in the oil. The condition of the oil is acceptable for the time in service.