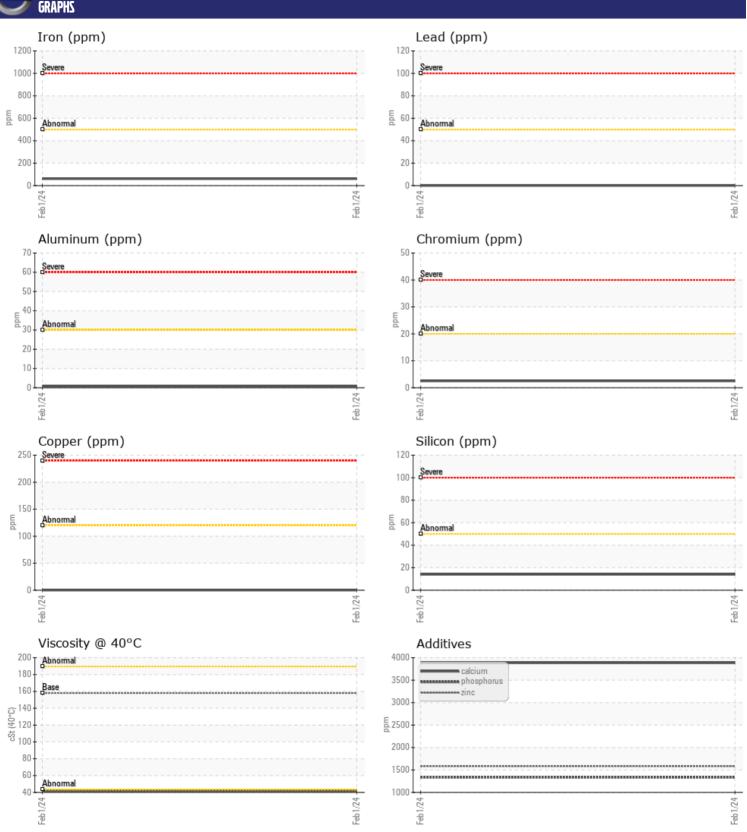

# CONSTRUCTION EQUIPMENT TRANSPORT LEASING VOLVO L220H 3569 - REAR AXLE

Sample No: VCP440846

Oil Type: MOBIL MOBILGARD 424

Job No: TRANSPORT LEASING

| VOLVO SAMPIE  | E INFORMATIO | N             |      |  |
|---------------|--------------|---------------|------|--|
| Sample Number |              | VCP440846     | <br> |  |
| Sample Date   |              | 01 Feb 2024   | <br> |  |
| Machine Hours |              | 968           | <br> |  |
| Oil Hours     |              | 0             | <br> |  |
| Oil Changed   |              | Changed       | <br> |  |
| Sample Status |              | NORMAL        | <br> |  |
| Sumple Status |              | 11011111112   |      |  |
| OIL CON       | DITION       |               |      |  |
| Visc @ 40°C   | cSt          | <b>41.7</b>   | <br> |  |
| VISC @ 40 C   | CST          | <b>41.</b> 7  | <br> |  |
| VOLVO         |              |               |      |  |
| CONTAN        | MOITAMIN     |               |      |  |
| Water         | %            | NEG           | <br> |  |
| Silicon       | ppm          | <b>14</b>     | <br> |  |
| Sodium        | ppm          | <b>2</b>      | <br> |  |
| Potassium     | ppm          | <b>■</b> 0    | <br> |  |
| VOLVO         |              |               |      |  |
| WEAR N        | METALS       |               |      |  |
| Iron          | ppm          | <b>6</b> 1    | <br> |  |
| Copper        | ppm          | <b>0</b>      | <br> |  |
| Lead          | ppm          | <b>0</b>      | <br> |  |
| Tin           | ppm          | <b>■</b> 0    | <br> |  |
| Aluminum      | ppm          | <b>■&lt;1</b> | <br> |  |
| Chromium      | ppm          | <b>2</b>      | <br> |  |
| Molybdenum    | ppm          | <b>■</b> 3    | <br> |  |
| Nickel        | ppm          | <b>■</b> 0    | <br> |  |
| Titanium      | ppm          | 0             | <br> |  |
| Silver        | ppm          | 0             | <br> |  |
| Manganese     | ppm          | <b>5</b>      | <br> |  |
| Vanadium      | ppm          | 0             | <br> |  |
| VOLVO         |              |               | <br> |  |
| ADDITIV       | ZES          |               |      |  |
| Calcium       | ppm          | ■3885         | <br> |  |
| Magnesium     | ppm          | <b>14</b>     | <br> |  |
| Zinc          | ppm          | <b>1584</b>   | <br> |  |
| Phosphorus    | ppm          | <b>1336</b>   | <br> |  |
| Barium        | ppm          | <b>0</b>      | <br> |  |
| Boron         | ppm          | <b>127</b>    | <br> |  |

### Diagnosis

Resample at the next service interval to monitor. All component wear rates are normal. There is no indication of any contamination in the oil. The condition of the oil is acceptable for the time in service.