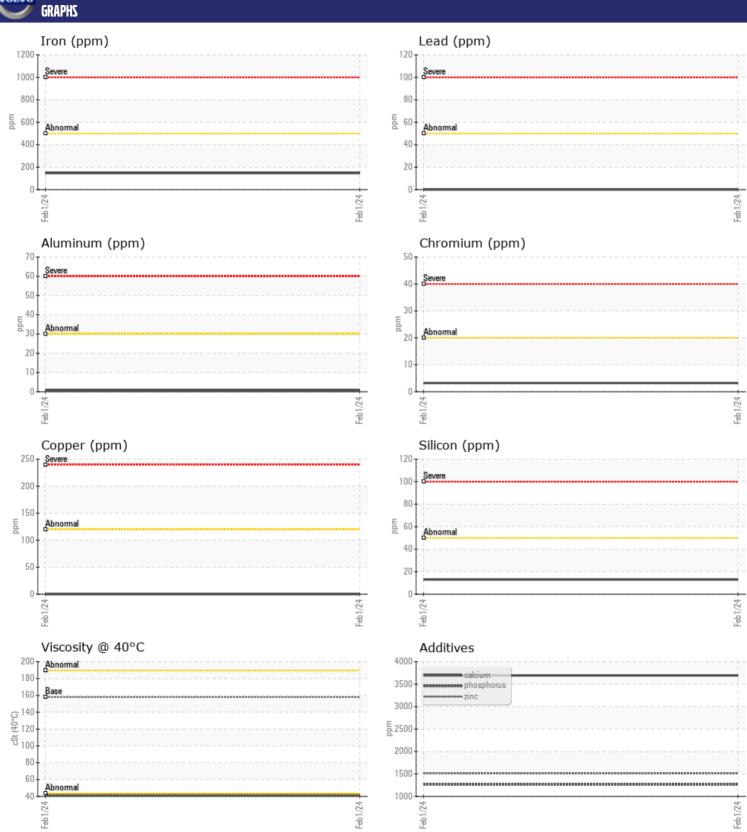

## **CONSTRUCTION EQUIPMENT**

TRANSPORT LEASING VOLVO L220H 3569 - FRONT AXLE

Sample No: VCP440845

**MOBIL MOBILGARD 424** 

Oil Type: Job No: TRANSPORT LEASING

| VOLVO         |             |               |      |  |
|---------------|-------------|---------------|------|--|
| SAMPLE        | INFORMATION |               |      |  |
| Sample Number | - ·         | VCP440845     | <br> |  |
| Sample Date   |             | 01 Feb 2024   | <br> |  |
| Machine Hours |             | 968           | <br> |  |
| Oil Hours     |             | 0             | <br> |  |
| Oil Changed   |             | Changed       | <br> |  |
| Sample Status |             | NORMAL        | <br> |  |
| VOLVO         |             |               |      |  |
| OIL CON       | DITION      |               |      |  |
| Visc @ 40°C   | cSt         | <b>41.8</b>   | <br> |  |
| VOLVO         |             |               |      |  |
| CONTAN        | MINATION    |               |      |  |
| Water         | %           | NEG           | <br> |  |
| Silicon       | ppm         | <b>13</b>     | <br> |  |
| Sodium        | ppm         | <b>2</b>      | <br> |  |
| Potassium     | ppm         | ■0            | <br> |  |
|               |             |               |      |  |
| WEAR N        | AETAL C     |               |      |  |
| _             | JE I HEZ    |               |      |  |
| Iron          | ppm         | <b>147</b>    | <br> |  |
| Copper        | ppm         | ■0            | <br> |  |
| Lead          | ppm         | ■0            | <br> |  |
| Tin           | ppm         | <b>■</b> <1   | <br> |  |
| Aluminum      | ppm         | <b>■&lt;1</b> | <br> |  |
| Chromium      | ppm         | <b>■</b> 3    | <br> |  |
| Molybdenum    | ppm         | <b>2</b>      | <br> |  |
| Nickel        | ppm         | ■0            | <br> |  |
| Titanium      | ppm         | 0             | <br> |  |
| Silver        | ppm         | 0             | <br> |  |
| Manganese     | ppm         | <b>4</b>      | <br> |  |
| Vanadium      | ppm         | 0             | <br> |  |
| VOLVO         |             |               | <br> |  |
| ADDITIV       | <b>JES</b>  |               |      |  |
| Calcium       | ppm         | ■3694         | <br> |  |
| Magnesium     | ppm         | <b>12</b>     | <br> |  |
| Zinc          | ppm         | <b>1511</b>   | <br> |  |
| Phosphorus    | ppm         | <b>1264</b>   | <br> |  |
| Barium        | ppm         | <b>0</b>      | <br> |  |
| Boron         | ppm         | <b>118</b>    | <br> |  |
|               |             |               |      |  |

## Diagnosis

Resample at the next service interval to monitor.All component wear rates are normal. There is no indication of any contamination in the oil. The condition of the oil is acceptable for the time in service.