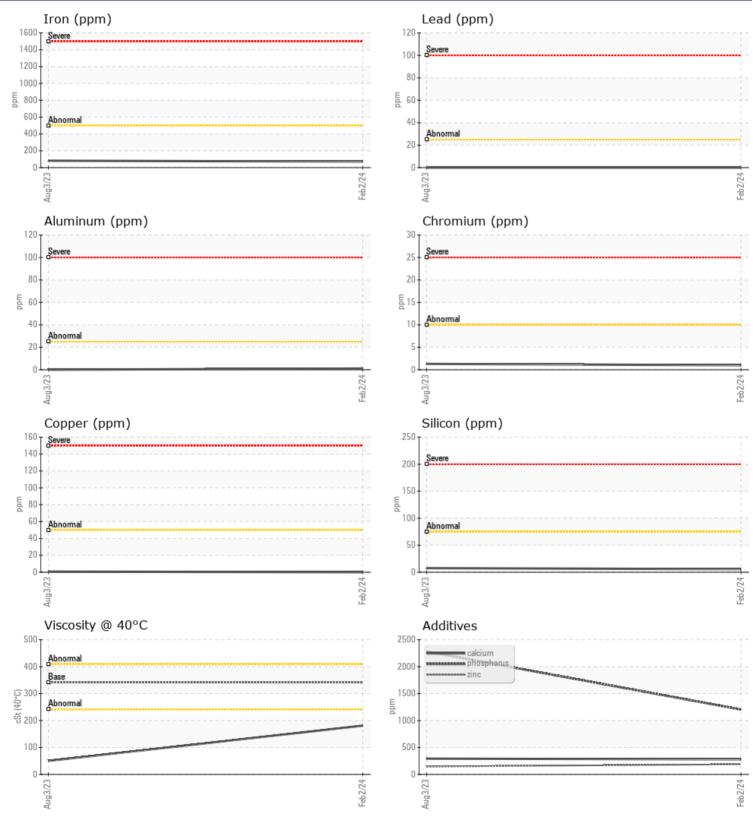

## **CONSTRUCTION EQUIPMENT**

GRAPHS

VOLVO

Contact/Location: ED MAYES - VOLVO0088

CONSTRUCTION EQUIPMENT 737235 MARTIN MARIET VOLVO A60H 350249 - FRONT AXLE

 Sample No:
 VCP443393

 Oil Type:
 CHEVRON DELO GEAR ESI OIL 85W140

 Job No:
 737235 MARTIN MARIFT

VOLVO

SAMPLE INFORMATION

Sample Number VCP443393 VCP395041 Sample Date 02 Feb 2024 03 Aug 2023 Machine Hours 3003 2004 **Oil Hours** 0 0 Oil Changed Changed Changed Sample Status ABNORMAL ATTENTION **OIL CONDITION** Visc @ 40°C cSt 181 ▲ 50.3 CONTAMINATION Water % NEG NEG Silicon 8 ppm 6 Sodium **||** <1 2 ppm Potassium ppm 2 4 WEAR METALS Iron ppm 71 82 Copper ppm 0 | <1 Lead ppm 0 🔲 0 Tin ppm **||** <1 0 Aluminum 1 0 ppm Chromium 1 1 ppm Molybdenum ppm 8 1 Nickel ■<1 1 ppm Titanium 0 0 ppm Silver 0 0 ppm Manganese ppm 2 2 Vanadium ppm 0 0

anaulum

101 **ADDITIVES** Calcium 280 293 ppm Magnesium 46 2 ppm 146 Zinc ppm 187 Phosphorus 1204 2281 ppm Barium 0 🔲 0 ppm 176 271 Boron ppm

## Diagnosis

Oil and filter change at the time of sampling has been noted. No corrective action is recommended at this time. Resample at the next service interval to monitor.All component wear rates are normal. Moderate concentration of visible dirt/debris present in the oil. The condition of the oil is acceptable for the time in service.