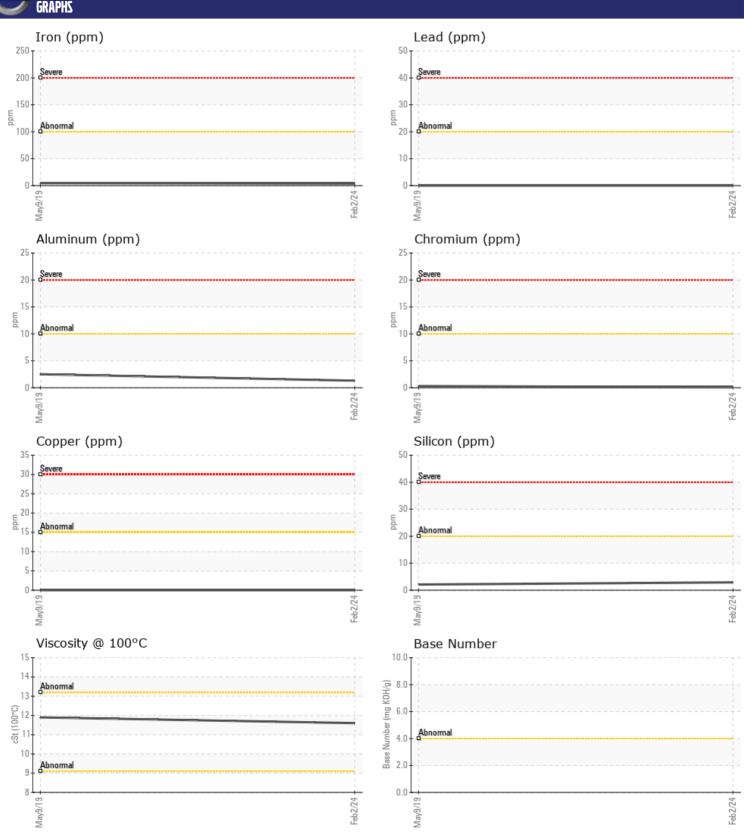

| SAMPLE IN        | NFORMATION  |               |              |  |   |
|------------------|-------------|---------------|--------------|--|---|
|                  | II OMMATION | VCD425540     | VCD22012F    |  | _ |
| Sample Number    |             | VCP425540     | VCP229135    |  |   |
| Sample Date      |             | 02 Feb 2024   | 09 May 2019  |  |   |
| Machine Hours    |             | 6161          | 1404         |  |   |
| Oil Hours        |             | 300           | 0            |  |   |
| Oil Changed      |             | Changed       | Changed      |  |   |
| Sample Status    |             | NORMAL        | NORMAL       |  |   |
| VOLVO            |             |               |              |  |   |
| OIL CONDIT       | TION        |               |              |  |   |
| Visc @ 100°C     | cSt         | <b>11.6</b>   | <b>11.9</b>  |  |   |
| Base Number (BN) |             | ■8.3          |              |  |   |
| Oxidation (PA)   | %           | 64            | 77           |  |   |
| Chidation (17t)  | 70          | <b>0</b> 4    | 1 1          |  |   |
| VOLVO            |             |               |              |  |   |
| CONTAMIN         | NATION      |               |              |  |   |
| Water            | %           | NEG           | NEG          |  |   |
| Soot %           | %           | ■0.2          | 0.2          |  |   |
| Nitration (PA)   | %           | 67            | 73           |  |   |
| Sulfation (PA)   | %           | 52            | 61           |  |   |
| Glycol           | %           | NEG           | NEG          |  |   |
| Fuel             | %           | <1.0          | <1.0         |  |   |
| Silicon          | ppm         | <b>■</b> 3    | <b>2</b>     |  |   |
| Sodium           | ppm         | <b>■&lt;1</b> | 0            |  |   |
| Potassium        | ppm         | <b>■</b> 0    | □0           |  |   |
|                  |             |               |              |  |   |
| WEAR METALS      |             |               |              |  |   |
| WEAK ME          | IAL2        | <u>,</u>      |              |  |   |
| Iron             | ppm         | ■4            | <b>5</b>     |  |   |
| Copper           | ppm         | <b>■</b> 0    | <b>0</b>     |  |   |
| Lead             | ppm         | ■ 0           | □0           |  |   |
| Tin              | ppm         | <b>■&lt;1</b> | <b>0</b>     |  |   |
| Aluminum         | ppm         | ■1            | <b>2</b>     |  |   |
| Chromium         | ppm         | <b>■&lt;1</b> | <b>-</b> <1  |  |   |
| Molybdenum       | ppm         | ■59           | <b>6</b>     |  |   |
| Nickel           | ppm         | <b>■</b> 0    | <b>-</b> <1  |  |   |
| Titanium         | ppm         | 0             | 0            |  |   |
| Silver           | ppm         | ■0            | 0            |  |   |
| Manganese        | ppm         | ■0            | <b>0</b>     |  |   |
| Vanadium         | ppm         | 0             | 0            |  |   |
|                  |             |               |              |  |   |
| ADDITIVES        |             |               |              |  |   |
| _                |             | <b>-072</b>   | m 21F0       |  |   |
| Calcium          | ppm         | <b>■</b> 972  | 2158         |  |   |
| Magnesium        | ppm         | <b>■937</b>   | <b>1</b> 9   |  |   |
| Zinc             | ppm         | <b>1256</b>   | 1089         |  |   |
| Phosphorus       | ppm         | <b>1067</b>   | <b>□</b> 764 |  |   |
| Barium           | ppm         | <b>■</b> 0    | □0           |  |   |

### Diagnosis

Resample at the next service interval to monitor. All component wear rates are normal. There is no indication of any contamination in the oil. The BN result indicates that there is suitable alkalinity remaining in the oil. The condition of the oil is suitable for further service.