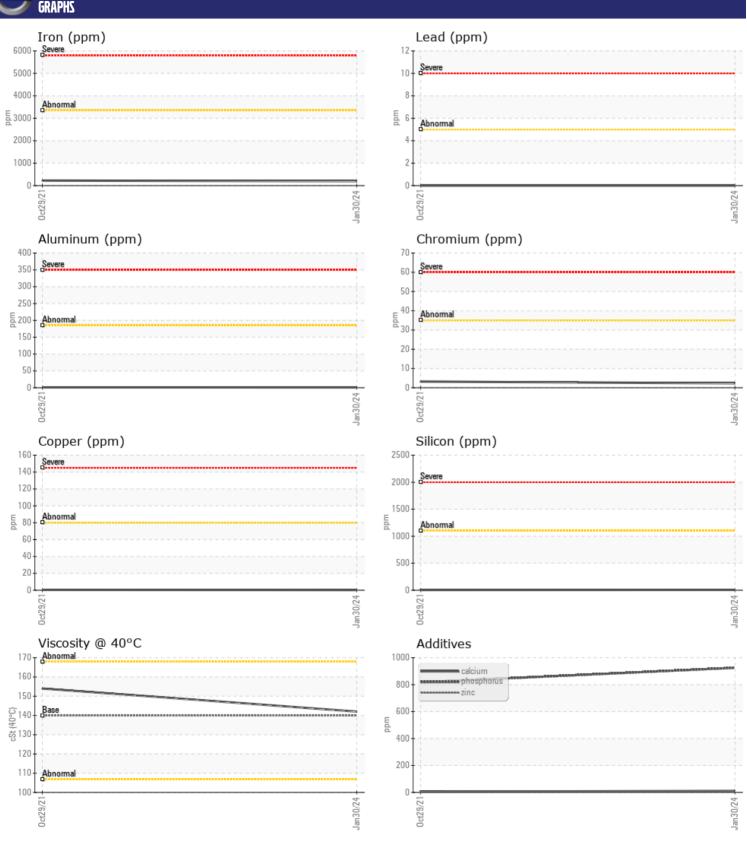

# CONSTRUCTION EQUIPMENT VOLVO EC480EL 314321 - REAR RIGHT FINAL DRIVE

Sample No: VCP404248

Oil Type: CHEVRON DELO GEAR ESI OIL 80W90

Job No:

| VOLVO         | INCORMATIO | И             |             |      |
|---------------|------------|---------------|-------------|------|
|               | INFORMATIO | N             |             |      |
| Sample Number |            | VCP404248     | VCP309691   | <br> |
| Sample Date   |            | 30 Jan 2024   | 29 Oct 2021 | <br> |
| Machine Hours |            | 3036          | 995         | <br> |
| Oil Hours     |            | 927           | 995         | <br> |
| Oil Changed   |            | Not Changd    | Not Changd  | <br> |
| Sample Status |            | NORMAL        | NORMAL      | <br> |
|               |            |               |             |      |
| OIL CON       | DITION     |               |             |      |
| Visc @ 40°C   | cSt        | <b>142</b>    | □154        | <br> |
| VOLVO         |            |               |             |      |
| CONTAI        | MOITANIN   |               |             |      |
| Water         | %          | NEG           | NEG         | <br> |
| Silicon       | ppm        | <b>6</b>      | <b>4</b>    | <br> |
| Sodium        | ppm        | <b>-&lt;1</b> | <b></b> <1  | <br> |
| Potassium     | ppm        | <1            | 1           | <br> |
|               |            | _             |             |      |
| VOLVO         | AET AL C   |               |             |      |
| WEAR N        | NE I ALS   |               |             |      |
| Iron          | ppm        | <b>197</b>    | ■226        | <br> |
| Copper        | ppm        | <b>-&lt;1</b> | <b>-</b> <1 | <br> |
| Lead          | ppm        | <b>0</b>      | <b>0</b>    | <br> |
| Tin           | ppm        | <b>0</b>      | <b></b> <1  | <br> |
| Aluminum      | ppm        | <b>■&lt;1</b> | <b>1</b>    | <br> |
| Chromium      | ppm        | <b>2</b>      | <b>3</b>    | <br> |
| Molybdenum    | ppm        | <b>■&lt;1</b> | <1          | <br> |
| Nickel        | ppm        | <b>■</b> 0    | 0           | <br> |
| Titanium      | ppm        | <b>■&lt;1</b> | < 1         | <br> |
| Silver        | ppm        | 0             | <1          | <br> |
| Manganese     | ppm        | <b>2</b>      | 3           | <br> |
| Vanadium      | ppm        | 0             | 0           | <br> |
|               |            |               |             |      |
| ADDITIV       | <b>VES</b> |               |             |      |
| Calcium       | ppm        | <b>11</b>     | 6           | <br> |
| Magnesium     | ppm        | <b>■</b> 0    | <1          | <br> |
| Zinc          | ppm        | <b>11</b>     | 5           | <br> |
| Phosphorus    | ppm        | 925           | 817         | <br> |
| Barium        | ppm        | <b>0</b>      | 0           | <br> |
| Boron         | ppm        | <b>157</b>    | 151         | <br> |

### Diagnosis

Resample at the next service interval to monitor. All component wear rates are normal. There is no indication of any contamination in the oil. The condition of the oil is acceptable for the time in service.