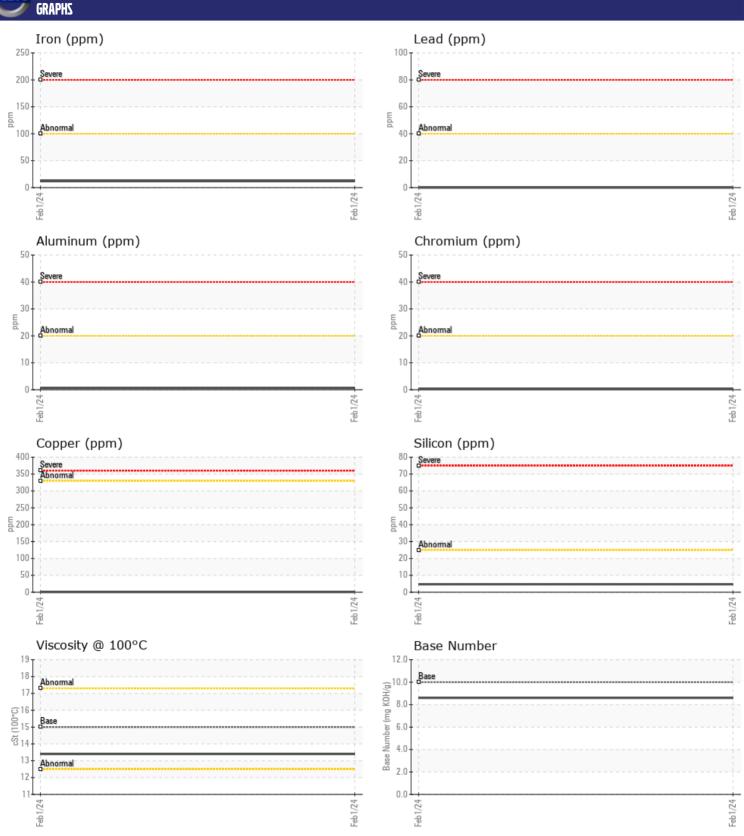

## **CONSTRUCTION EQUIPMENT**

SWA473379-1 ALTER SENNEBOGEN 825 825.0.3662 - DIESEL EN

Sample No: VCP434852

Oil Type: VOLVO ULTRA DIESEL ENGINE OIL 15W40 VDS-3

Job No: SWA473379-1 ALTER

| SAMPLE INFORMATION |          |               |  |  |  |
|--------------------|----------|---------------|--|--|--|
| Sample Number      | -        | VCP434852     |  |  |  |
| Sample Date        |          | 01 Feb 2024   |  |  |  |
| Machine Hours      |          | 3608          |  |  |  |
| Oil Hours          |          | 500           |  |  |  |
| Oil Changed        |          | Changed       |  |  |  |
| Sample Status      |          | NORMAL        |  |  |  |
|                    |          |               |  |  |  |
| OIL CONDITION      |          |               |  |  |  |
| Visc @ 100°C       | cSt      | <b>13.4</b>   |  |  |  |
| Base Number (BN)   | mg KOH/g | ■8.6          |  |  |  |
| Oxidation (PA)     | %        | 59            |  |  |  |
| VOLVO              |          |               |  |  |  |
| CONTAMIN           | NATION   |               |  |  |  |
| Water              | %        | NEG           |  |  |  |
| Soot %             | %        | ■0.1          |  |  |  |
| Nitration (PA)     | %        | 53            |  |  |  |
| Sulfation (PA)     | %        | 52            |  |  |  |
| Glycol             | %        | NEG           |  |  |  |
| Fuel               | %        | <1.0          |  |  |  |
| Silicon            | ppm      | ■5            |  |  |  |
| Sodium             | ppm      | 2             |  |  |  |
| Potassium          | ppm      | <b>2</b>      |  |  |  |
|                    | 1-1      |               |  |  |  |
| WEAR ME            | TALS     |               |  |  |  |
| Iron               | ppm      | <b>12</b>     |  |  |  |
| Copper             | ppm      | <1            |  |  |  |
| Lead               | ppm      | ■0            |  |  |  |
| Tin                | ppm      | <b>■</b> <1   |  |  |  |
| Aluminum           | ppm      | <b>□</b> <1   |  |  |  |
| Chromium           | ppm      | <u> </u>      |  |  |  |
| Molybdenum         | ppm      | <b>■</b> 54   |  |  |  |
| Nickel             | ppm      | <b>■</b> 0    |  |  |  |
| Titanium           | ppm      | <1            |  |  |  |
| Silver             | ppm      | <b>■</b> 0    |  |  |  |
| Manganese          | ppm      | <b>■&lt;1</b> |  |  |  |
| Vanadium           | ppm      | <1            |  |  |  |
|                    |          |               |  |  |  |
| ADDITIVE:          | <u> </u> |               |  |  |  |
| Calcium            | ppm      | ■984          |  |  |  |
| Magnesium          | ppm      | ■939          |  |  |  |
|                    |          |               |  |  |  |

## Diagnosis

Resample at the next service interval to monitor.All component wear rates are normal. There is no indication of any contamination in the oil. The BN result indicates that there is suitable alkalinity remaining in the oil. The condition of the oil is acceptable for the time in service.