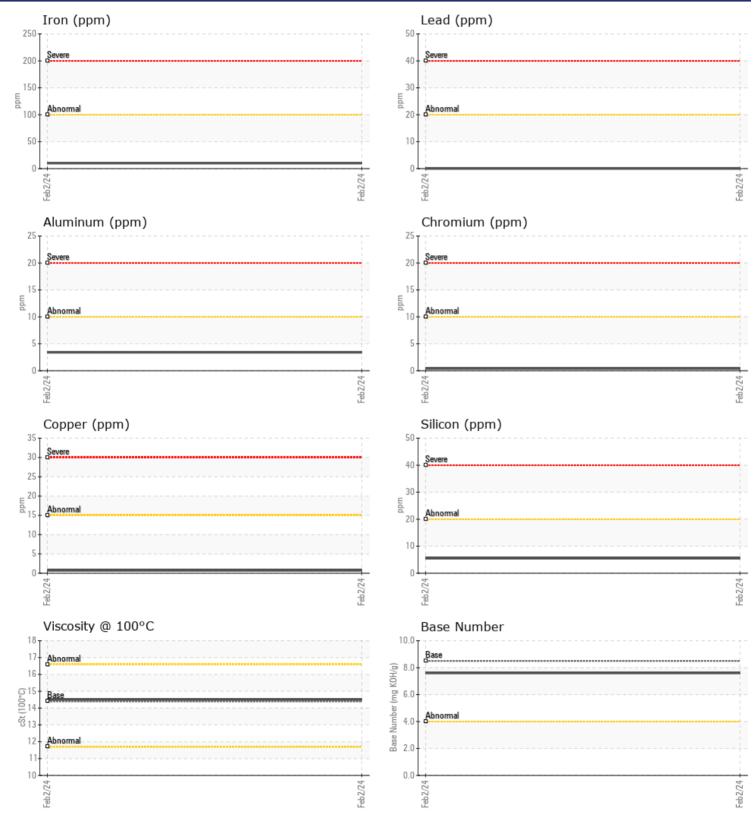

| Visc @ 100°C     | cSt      | 14.5 |
|------------------|----------|------|
| Base Number (BN) | mg KOH/g | 7.6  |
| Oxidation (PA)   | %        | 63   |
|                  |          |      |

|                | lina i iun |      |      |  |
|----------------|------------|------|------|--|
| Water          | %          | NEG  | <br> |  |
| Soot %         | %          | 0.1  | <br> |  |
| Nitration (PA) | %          | 74   | <br> |  |
| Sulfation (PA) | %          | 57   | <br> |  |
| Glycol         | %          | NEG  | <br> |  |
| Fuel           | %          | <1.0 | <br> |  |
| Silicon        | ppm        | 6    | <br> |  |
| Sodium         | ppm        | 2    | <br> |  |
| Potassium      | ppm        | 0    | <br> |  |

## VEAD METALS

| WEAR I     | METALS |           |      |  |
|------------|--------|-----------|------|--|
| Iron       | ppm    | <b>10</b> | <br> |  |
| Copper     | ppm    |           | <br> |  |
| Lead       | ppm    | 0         | <br> |  |
| Tin        | ppm    |           | <br> |  |
| Aluminum   | ppm    | 3         | <br> |  |
| Chromium   | ppm    |           | <br> |  |
| Molybdenum | ppm    | 28        | <br> |  |
| Nickel     | ppm    | 0         | <br> |  |
| Titanium   | ppm    | □<1       | <br> |  |
| Silver     | ppm    | 0         | <br> |  |
| Manganese  | ppm    | □<1       | <br> |  |
| Vanadium   | ppm    | <1        | <br> |  |

### Diagnosis

Resample at the next service interval to monitor.All component wear rates are normal. There is no indication of any contamination in the oil. The BN result indicates that there is suitable alkalinity remaining in the oil. The condition of the oil is acceptable for the time in service.