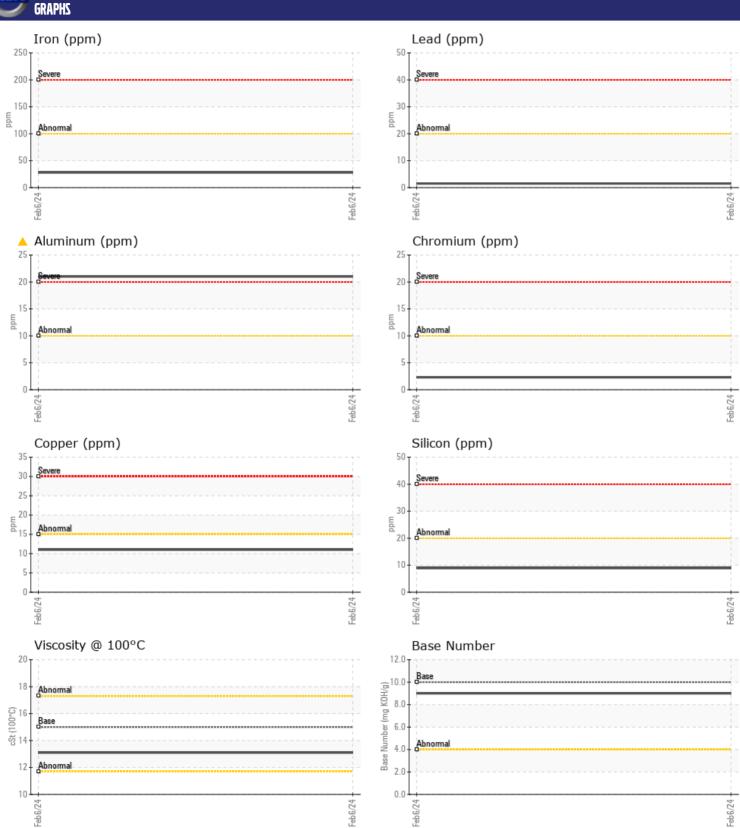

## CONSTRUCTION EQUIPMENT VOLVO L 1 1 OH 632208 - DIESEL ENGINE

Sample No: VCP441179

Oil Type: VOLVO ULTRA DIESEL ENGINE OIL 15W40 VDS-3

Job No:

| VOLVO            |            |              |      |  |
|------------------|------------|--------------|------|--|
| SAMPLE II        | NFORMATION |              |      |  |
| Sample Number    | -          | VCP441179    | <br> |  |
| Sample Date      |            | 06 Feb 2024  | <br> |  |
| Machine Hours    |            | 2417         | <br> |  |
| Oil Hours        |            | 0            | <br> |  |
| Oil Changed      |            | Changed      | <br> |  |
| Sample Status    |            | ABNORMAL     | <br> |  |
|                  |            |              |      |  |
| OIL CONDI        | TION       |              |      |  |
| Visc @ 100°C     | cSt        | <b>13.1</b>  | <br> |  |
| Base Number (BN) |            | 9.0          | <br> |  |
| Oxidation (PA)   | %          | 83           | <br> |  |
| Oxidation (17t)  | 70         | 03           |      |  |
| VOLVO            | INTION     |              |      |  |
| CONTAMIN         | -          |              |      |  |
| Water            | %          | NEG          | <br> |  |
| Soot %           | %          | ■ 0.4        | <br> |  |
| Nitration (PA)   | %          | 73           | <br> |  |
| Sulfation (PA)   | %          | 61           | <br> |  |
| Glycol           | %          | NEG          | <br> |  |
| Fuel             | %          | <1.0         | <br> |  |
| Silicon          | ppm        | <b>9</b>     | <br> |  |
| Sodium           | ppm        | <b>■ 17</b>  | <br> |  |
| Potassium        | ppm        | <b>2</b>     | <br> |  |
| VOLVO            |            |              |      |  |
| WEAR ME          | TALS       |              |      |  |
| Iron             | ppm        | <b>■28</b>   | <br> |  |
| Copper           | ppm        | <b>11</b>    | <br> |  |
| Lead             | ppm        | <b>2</b>     | <br> |  |
| Tin              | ppm        | ■3           | <br> |  |
| Aluminum         | ppm        | <u> </u>     | <br> |  |
| Chromium         | ppm        | <b>2</b>     | <br> |  |
| Molybdenum       | ppm        | <b>46</b>    | <br> |  |
| Nickel           | ppm        | <b>■</b> <1  | <br> |  |
| Titanium         | ppm        | <1           | <br> |  |
| Silver           | ppm        | <b>■</b> 0   | <br> |  |
| Manganese        | ppm        | <b>1</b>     | <br> |  |
| Vanadium         | ppm        | <1           | <br> |  |
| VOLVO            |            |              |      |  |
| ADDITIVE:        | 5          |              |      |  |
| Calcium          | ppm        | <b>1589</b>  | <br> |  |
| Magnesium        | ppm        | <b>■</b> 517 | <br> |  |
| Zinc             | ppm        | <b>1071</b>  | <br> |  |
| Phosphorus       | ppm        | ■892         | <br> |  |
| Barium           | ppm        | <b>2</b>     | <br> |  |
| Boron            | ppm        | <b>22</b>    | <br> |  |
|                  | -          |              |      |  |

## Diagnosis

Oil and filter change at the time of sampling has been noted. No corrective action is recommended at this time. Resample at the next service interval to monitor. The aluminum level is abnormal. All other component wear rates are normal. There is no indication of any contamination in the oil. The BN result indicates that there is suitable alkalinity remaining in the oil. The condition of the oil is acceptable for the time in service.