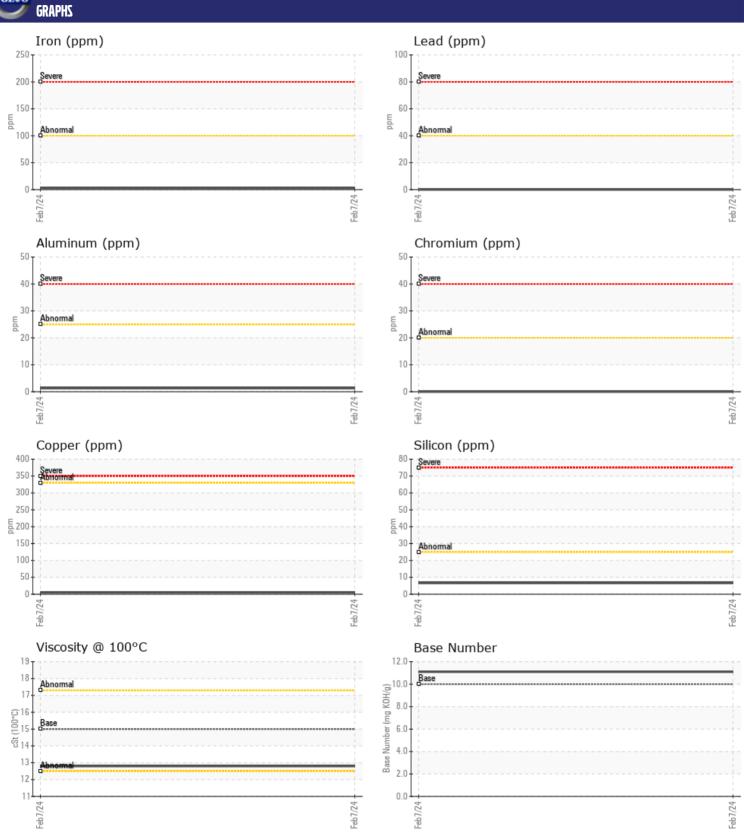

## **CONSTRUCTION EQUIPMENT**

SOUTHWEST AG VOLVO A40G 352291 - DIESEL ENGINE

Sample No: VCP437768

Oil Type: VOLVO ULTRA DIESEL ENGINE OIL 15W40 VDS-3

**Job No:** SOUTHWEST AG

| CAMDIE           | NFORMATION |               |   |      |
|------------------|------------|---------------|---|------|
|                  | NEUKMATIUN |               |   |      |
| Sample Number    |            | VCP437768     |   | <br> |
| Sample Date      |            | 07 Feb 2024   |   | <br> |
| Machine Hours    |            | 4413          |   | <br> |
| Oil Hours        |            | 0             |   | <br> |
| Oil Changed      |            | Not Changd    |   | <br> |
| Sample Status    |            | ABNORMAL      |   | <br> |
| VOLVO            |            |               |   |      |
| OIL CONDI        | TION       |               |   |      |
| Visc @ 100°C     | cSt        | <b>12.8</b>   |   | <br> |
| Base Number (BN) |            | <b>11.1</b>   |   | <br> |
| Oxidation (PA)   | %          | 80            |   | <br> |
|                  | , 0        |               |   |      |
| VOLVO            |            |               |   |      |
| CONTAMIN         | NATION     |               |   |      |
| Water            | %          | NEG           |   | <br> |
| Soot %           | %          | ■ 0.2         |   | <br> |
| Nitration (PA)   | %          | 59            |   | <br> |
| Sulfation (PA)   | %          | 63            |   | <br> |
| Glycol           | %          | NEG           |   | <br> |
| Fuel             | %          | <1.0          |   | <br> |
| Silicon          | ppm        | <b>7</b>      |   | <br> |
| Sodium           | ppm        | <u></u> 501   |   | <br> |
| Potassium        | ppm        | <u>^</u> 80   |   | <br> |
|                  |            |               |   |      |
| WEAR ME          | 7117       |               |   |      |
| _                | IVITO      |               |   |      |
| Iron             | ppm        | ■3            |   | <br> |
| Copper           | ppm        | <b>■</b> 6    |   | <br> |
| Lead             | ppm        | ■0            |   | <br> |
| Tin              | ppm        | <b>■&lt;1</b> |   | <br> |
| Aluminum         | ppm        | <b>1</b>      |   | <br> |
| Chromium         | ppm        | ■0            |   | <br> |
| Molybdenum       | ppm        | <b>■</b> 50   |   | <br> |
| Nickel           | ppm        | <b>■&lt;1</b> |   | <br> |
| Titanium         | ppm        | <1            |   | <br> |
| Silver           | ppm        | ■0            |   | <br> |
| Manganese        | ppm        | <b>■</b> <1   |   | <br> |
| Vanadium         | ppm        | <1            |   | <br> |
| VOLVO            |            |               |   | <br> |
| ADDITIVE         | 2          |               |   |      |
| Calcium          | ppm        | <b>1556</b>   |   | <br> |
| Magnesium        | ppm        | <b>469</b>    |   | <br> |
| Zinc             | ppm        | <b>1023</b>   |   | <br> |
| Phosphorus       | ppm        | 892           |   | <br> |
| Barium           | ppm        | <b>0</b>      |   | <br> |
| Darium           | Phili      |               | - |      |

## Diagnosis

We advise that you check for the source of the coolant leak. Check for low coolant level. We recommend an early resample to monitor this condition.All component wear rates are normal. Sodium and/or potassium levels are high. The BN result indicates that there is suitable alkalinity remaining in the oil.