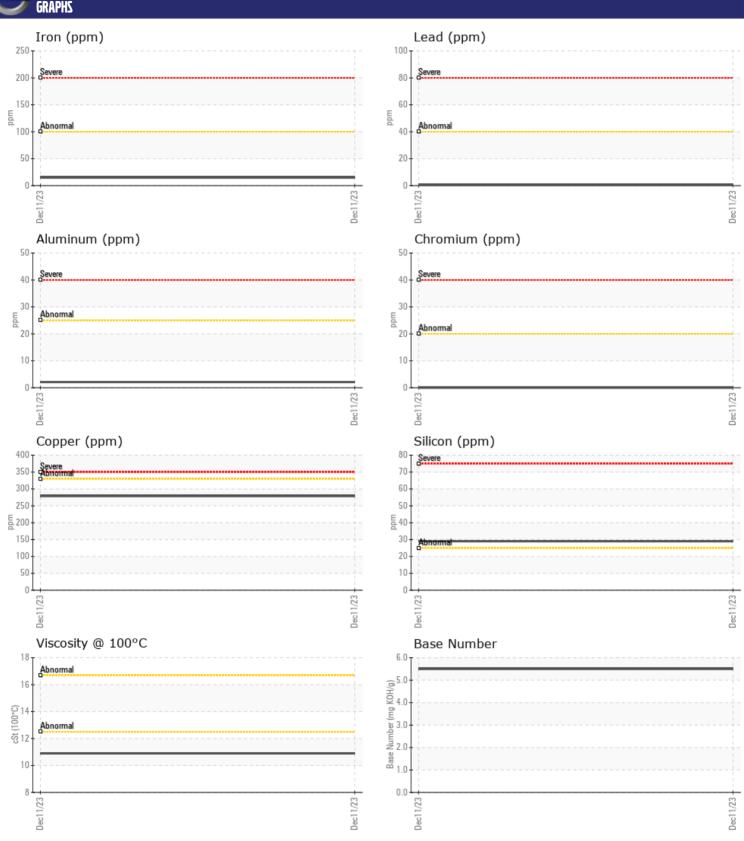

# CONSTRUCTION EQUIPMENT VOLVO A40G 752070 - DIESEL ENGINE

Sample No: VCP429574
Oil Type: {unknown}

Job No:

| VOLVO                |            |                     |          |          |  |
|----------------------|------------|---------------------|----------|----------|--|
| SAMPLE II            | NFORMATION |                     |          |          |  |
| Sample Number        |            | VCP429574           |          |          |  |
| Sample Date          |            | 11 Dec 2023         |          |          |  |
| Machine Hours        |            | 511                 |          |          |  |
| Oil Hours            |            | 0                   |          |          |  |
| Oil Changed          |            | Changed             |          |          |  |
| Sample Status        |            | NORMAL              |          |          |  |
|                      |            |                     |          |          |  |
| OIL CONDI            | TION       |                     |          |          |  |
| Visc @ 100°C         | cSt        | <b>10.9</b>         |          |          |  |
| Base Number (BN)     |            | ■ 5.5               |          |          |  |
| Oxidation (PA)       | %          | 57                  |          |          |  |
|                      |            |                     |          |          |  |
| CONTAMIN             | NATION     |                     |          |          |  |
| _                    |            |                     | <u> </u> |          |  |
| Water                | %          | NEG                 |          |          |  |
| Soot %               | %          | <b>■</b> 0.2        |          |          |  |
| Nitration (PA)       | %          | 85                  |          |          |  |
| Sulfation (PA)       | %          | 53<br>NEG           |          |          |  |
| Glycol<br>Fuel       | %          | NEG<br><b>■</b> 0.7 |          |          |  |
| Silicon              | ppm        | <b>■</b> 29         |          |          |  |
| Sodium               | ppm        | 0                   |          |          |  |
| Potassium            | ppm        | <b>□</b> 7          |          |          |  |
| Otassiam             | PPIII      | <u> </u>            |          |          |  |
| VOLVO                | TALC       |                     |          |          |  |
| WEAR ME              | IAL2       |                     |          | <u>.</u> |  |
| Iron                 | ppm        | <b>15</b>           |          |          |  |
| Copper               | ppm        | <b>279</b>          |          |          |  |
| Lead<br>T:           | ppm        | <b>■</b> <1         |          |          |  |
| Tin                  | ppm        | <b>3</b>            |          |          |  |
| Aluminum             | ppm        | <b>2</b>            |          |          |  |
| Chromium             | ppm        | <b>0</b>            |          |          |  |
| Molybdenum<br>Nickel | ppm        | <b>■84</b>          |          |          |  |
| Titanium             | ppm        | <1                  |          |          |  |
| Silver               | ppm        | <b>™</b> 0          |          |          |  |
| Manganese            | ppm        | 2                   |          |          |  |
| Vanadium             | ppm        | 0                   |          |          |  |
| - Griddian           | 77         |                     |          |          |  |
| VOLVO                | -          |                     |          |          |  |
| ADDITIVE             | 7          |                     |          |          |  |
| Calcium              | ppm        | <b>2157</b>         |          |          |  |
| Magnesium            | ppm        | <b>24</b>           |          |          |  |
| Zinc                 | ppm        | <b>1129</b>         |          |          |  |
| Phosphorus           | ppm        | <b>1011</b>         |          |          |  |
| Barium               | ppm        | <b>■</b> <1         |          |          |  |

### Diagnosis

Oil and filter change at the time of sampling has been noted. Resample at the next service interval to monitor. Please specify the brand, type, and viscosity of the oil on your next sample.Metal levels are typical for a new component breaking in. Fuel content negligible. There is no indication of any contamination in the oil. The BN result indicates that there is suitable alkalinity remaining in the oil. The condition of the oil is acceptable for the time in service.