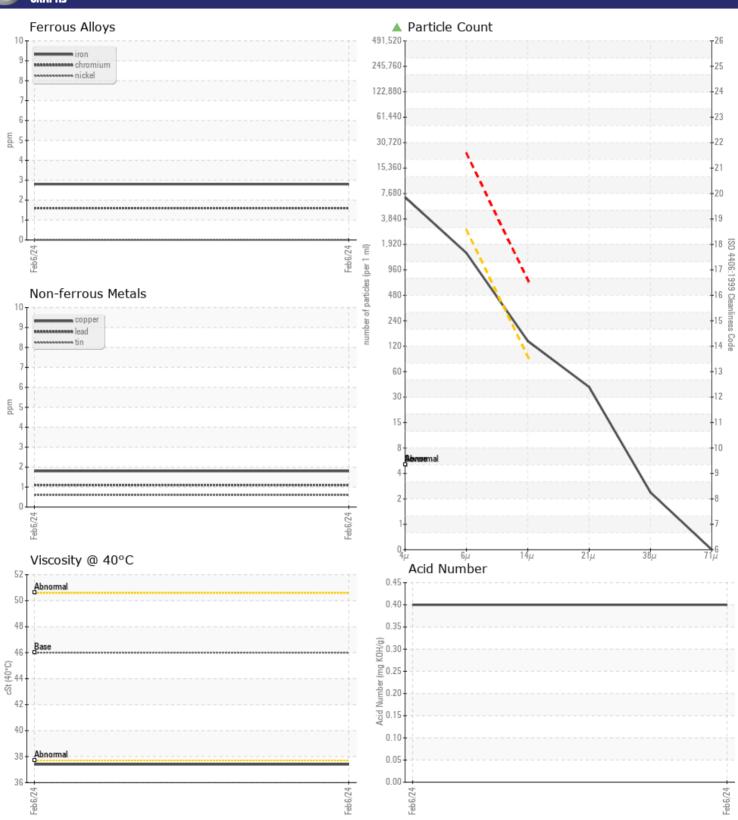

# CONSTRUCTION EQUIPMENT VOLVO L 1 1 OH 63 2 2 08 - HYDRAULIC SYSTEM

Sample No: VCP441181

Oil Type: VOLVO SUPER HYDRAULIC OIL 46

Job No:

| VOLVO             |            |                 |      |  |
|-------------------|------------|-----------------|------|--|
| SAMPLE IN         | NFORMATION |                 |      |  |
| Sample Number     | -          | VCP441181       | <br> |  |
| Sample Date       |            | 06 Feb 2024     | <br> |  |
| Machine Hours     |            | 2417            | <br> |  |
| Oil Hours         |            | 0               | <br> |  |
| Oil Changed       |            | Not Changd      | <br> |  |
| Sample Status     |            | ATTENTION       | <br> |  |
|                   |            |                 |      |  |
| VOLVO             | TION       |                 |      |  |
| OIL CONDI         | IIUN       |                 |      |  |
| Visc @ 40°C       | cSt        | ■37.4           | <br> |  |
| Acid Number (AN)  | mg KOH/g   | ■ 0.40          | <br> |  |
|                   |            |                 |      |  |
| CONTAMIN          | NATION     |                 |      |  |
| _                 |            | NEC             |      |  |
| Water             | %          | NEG             | <br> |  |
| Particles >4µm    |            | 6064            | <br> |  |
| Particles > 6µm   |            | ■ 1330<br>▲ 133 | <br> |  |
| Particles >14µm   |            | <b>122</b>      | <br> |  |
| ISO 4406:1999 (c) |            | 20/18/14        | <br> |  |
| Silicon           | ppm        | <b>5</b>        | <br> |  |
| Sodium            | ppm        | <b>2</b>        | <br> |  |
| Potassium         | ppm        | ■0              | <br> |  |
| VOLVO             |            |                 |      |  |
| WEAR ME           | TALS       |                 |      |  |
| Iron              | ppm        | <b>■</b> 3      | <br> |  |
| Copper            | ppm        | 2               | <br> |  |
| Lead              | ppm        | 1               | <br> |  |
| Tin               | ppm        | <1              | <br> |  |
| Aluminum          | ppm        | □0              | <br> |  |
| Chromium          | ppm        | 2               | <br> |  |
| Molybdenum        | ppm        | <b>■</b> <1     | <br> |  |
| Nickel            | ppm        | ■0              | <br> |  |
| Titanium          | ppm        | <1              | <br> |  |
| Silver            | ppm        | 0               | <br> |  |
| Manganese         | ppm        | <b>0</b>        | <br> |  |
| Vanadium          | ppm        | <1              | <br> |  |
|                   |            |                 |      |  |
| ADDITIVE          | 7          |                 |      |  |
| ADDITIVE          |            |                 |      |  |
| Calcium           | ppm        | ■94             | <br> |  |
| Magnesium         | ppm        | <b>■</b> 2      | <br> |  |
| Zinc              | ppm        | ■372            | <br> |  |
| Phosphorus        | ppm        | ■324            | <br> |  |
| Barium            | ppm        | ■0              | <br> |  |
| Boron             | ppm        | ■0              | <br> |  |
|                   |            |                 |      |  |

## Diagnosis

No corrective action is recommended at this time. The filter change at the time of sampling has been noted. Resample at the next service interval to monitor. All component wear rates are normal. There is a moderate amount of particulates present in the oil. The AN level is acceptable for this fluid. The condition of the oil is acceptable for the time in service.