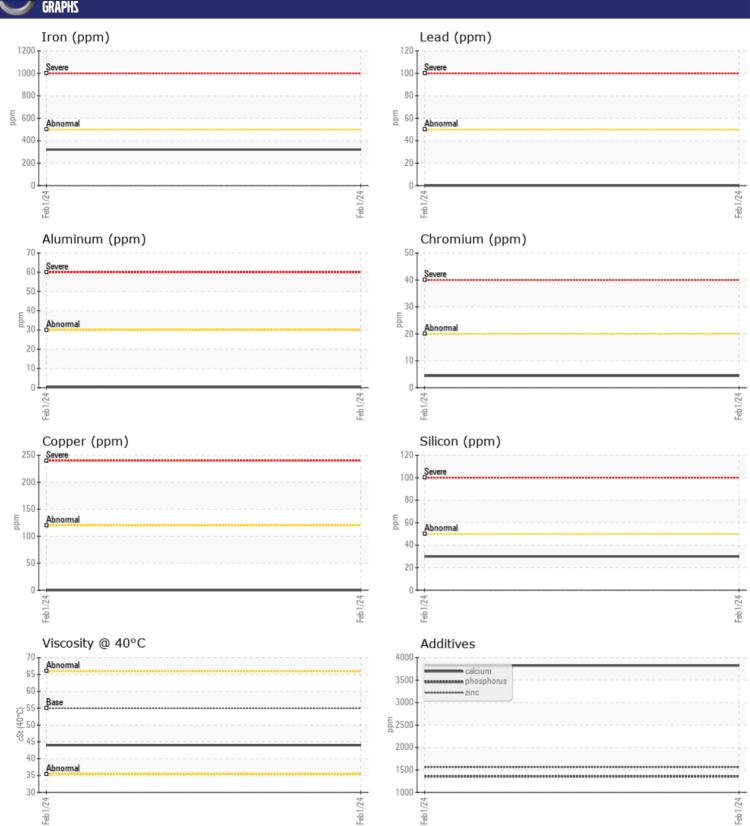

# CONSTRUCTION EQUIPMENT SW-29338-2 VOLVO L120H 633492 - FRONT AXLE

 Sample No:
 VCP438051

 Oil Type:
 VOLVO WB 102

 Job No:
 SW-29338-2

| SAMPLE               | E INFORMATION |                  |      |  |
|----------------------|---------------|------------------|------|--|
| Sample Number        |               | VCP438051        | <br> |  |
| Sample Date          |               | 01 Feb 2024      | <br> |  |
| Machine Hours        |               | 1045             | <br> |  |
| Oil Hours            |               | 1045             | <br> |  |
| Oil Changed          |               | Changed          | <br> |  |
| Sample Status        |               | NORMAL           | <br> |  |
|                      |               |                  |      |  |
| VOLVO                | DITION        |                  |      |  |
| OIL CON              |               |                  |      |  |
| Visc @ 40°C          | cSt           | <b>44.0</b>      | <br> |  |
|                      |               |                  |      |  |
| CONTAN               | MINATION      |                  |      |  |
| Water                | %             | NEG              | <br> |  |
| Silicon              |               | MEG<br>■30       |      |  |
| Sodium               | ppm           | <b>■3</b> 0      | <br> |  |
| Potassium            | ppm           | <b>5</b>         | <br> |  |
| Potassium            | ppm           | <b>3</b>         | <br> |  |
| VOLVO                |               |                  |      |  |
| WEAR N               | METALS        |                  |      |  |
| Iron                 | ppm           | ■321             | <br> |  |
| Copper               | ppm           | ■0               | <br> |  |
| Lead                 | ppm           | <b>■</b> 0       | <br> |  |
| Tin                  | ppm           | <b>■&lt;1</b>    | <br> |  |
| Aluminum             | ppm           | <b>■&lt;1</b>    | <br> |  |
| Chromium             | ppm           | <b>■4</b>        | <br> |  |
| Molybdenum           | ppm           | <b>15</b>        | <br> |  |
| Nickel               | ppm           | ■0               | <br> |  |
| Titanium             | ppm           | <1               | <br> |  |
| Silver               | ppm           | 0                | <br> |  |
| Manganese            | ppm           | <b>13</b>        | <br> |  |
| Vanadium             | ppm           | 0                | <br> |  |
|                      |               |                  |      |  |
| ADDITIV              | VFS           |                  |      |  |
| Calcium              |               | <b>□</b> 3826    | <br> |  |
|                      | ppm           | ■ 3826<br>■ 11   | <br> |  |
| Magnesium<br>Zinc    | ppm           |                  |      |  |
|                      | ppm           | ■ 1560<br>■ 1357 | <br> |  |
| Phosphorus<br>Barium | ppm           |                  | <br> |  |
|                      | ppm           | <b>4</b>         |      |  |
| Boron                | ppm           | <b>137</b>       | <br> |  |

### Diagnosis

Resample at the next service interval to monitor. All component wear rates are normal. There is no indication of any contamination in the oil. The condition of the oil is acceptable for the time in service.