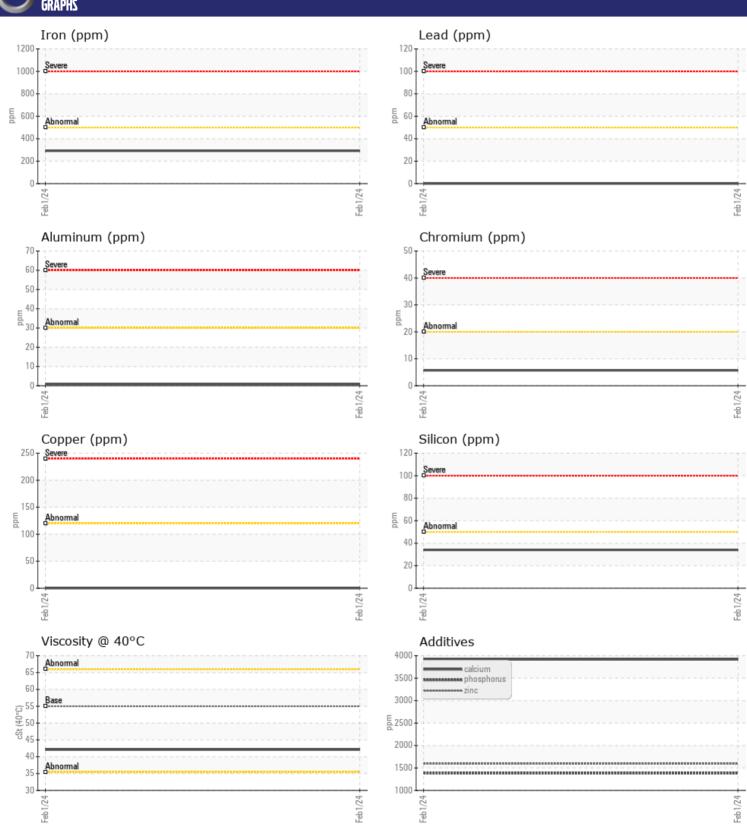

# CONSTRUCTION EQUIPMENT SW-29338-2 VOLVO L 120H 633492 - REAR AXLE

 Sample No:
 VCP438052

 Oil Type:
 VOLVO WB 102

 Job No:
 SW-29338-2

| VOLVO           |               |               |      |  |
|-----------------|---------------|---------------|------|--|
| SAMPLI          | E INFORMATIOI | N             |      |  |
| Sample Number   | -             | VCP438052     | <br> |  |
| Sample Date     |               | 01 Feb 2024   | <br> |  |
| Machine Hours   |               | 1045          | <br> |  |
| Oil Hours       |               | 1045          | <br> |  |
| Oil Changed     |               | Changed       | <br> |  |
| Sample Status   |               | NORMAL        | <br> |  |
|                 |               |               |      |  |
| OIL CON         | IDITION       |               |      |  |
| Visc @ 40°C     | cSt           | <b>42.1</b>   | <br> |  |
|                 |               |               |      |  |
| VOLVO           | MINISTION     |               |      |  |
| LUNIA           | MINATION      |               |      |  |
| Water           | %             | NEG           | <br> |  |
| Silicon         | ppm           | <b>■34</b>    | <br> |  |
| Sodium          | ppm           | <b>2</b>      | <br> |  |
| Potassium       | ppm           | <b>■&lt;1</b> | <br> |  |
| VOLVO           |               |               |      |  |
| WFAR N          | METALS        |               |      |  |
| _               |               | <b>292</b>    | <br> |  |
| Iron<br>Copper  | ppm           | <b>0</b>      | <br> |  |
| Lead            | ppm           | <b>0</b>      | <br> |  |
| Tin             | ppm           | 0             | <br> |  |
| III<br>Aluminum | ppm           |               | <br> |  |
|                 | ppm           | <b></b>       |      |  |
| Chromium        | ppm           | <b>6</b>      | <br> |  |
| Molybdenum      | ppm           | 20            |      |  |
| Nickel          | ppm           | 0             | <br> |  |
| Titanium        | ppm           | 0             | <br> |  |
| Silver          | ppm           |               | <br> |  |
| Manganese       | ppm           | <b>12</b>     | <br> |  |
| Vanadium        | ppm           | 0             | <br> |  |
| VOLVO           |               |               |      |  |
| <b>ADDITI</b>   | VES           |               |      |  |
| Calcium         | ppm           | ■3917         | <br> |  |
| Magnesium       | ppm           | <b>12</b>     | <br> |  |
| Zinc            | ppm           | <b>1595</b>   | <br> |  |
| Phosphorus      | ppm           | <b>1381</b>   | <br> |  |
| Barium          | ppm           | <b>-</b> <1   | <br> |  |
| Boron           | ppm           | <b>■</b> 132  | <br> |  |
|                 |               |               |      |  |

### Diagnosis

Resample at the next service interval to monitor. All component wear rates are normal. There is no indication of any contamination in the oil. The condition of the oil is acceptable for the time in service.