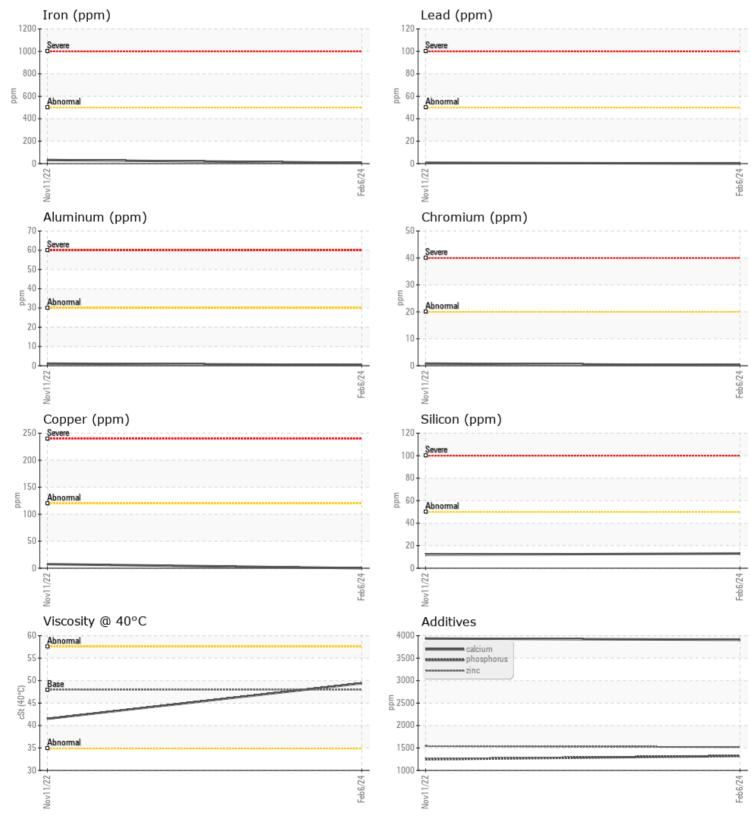

## SAMPLE INFORMATION

VOLVO

| Sample Number |         | VCP427281    | VCP385530   | <br> |
|---------------|---------|--------------|-------------|------|
| Sample Date   |         | 06 Feb 2024  | 11 Nov 2022 | <br> |
| Machine Hours |         | 2979         | 2496        | <br> |
| Oil Hours     |         | 2979         | 0           | <br> |
| Oil Changed   |         | Changed      | N/A         | <br> |
| Sample Status |         | NORMAL       | NORMAL      | <br> |
|               |         |              |             |      |
| OIL COND      | ITION   |              |             |      |
| Visc @ 40°C   | cSt     | <b>49.4</b>  | 41.5        | <br> |
|               |         |              |             |      |
| CONTAM        | INATION |              |             |      |
| Water         | %       | NEG          | NEG         | <br> |
| Silicon       | ppm     | <b>1</b> 3   | 12          | <br> |
| Sodium        | ppm     | <b></b> <1   | 10          | <br> |
| Potassium     | ppm     | 0            | 0           | <br> |
|               |         |              |             |      |
| WEAR M        | ETALS   |              |             |      |
| Iron          | ppm     | 7            | 32          | <br> |
| Copper        | ppm     | 0            | 8           | <br> |
| Lead          | ppm     | 0            | <b></b> <1  | <br> |
| Tin           | ppm     | <b>  </b> <1 | <b></b> <1  | <br> |
| Aluminum      | ppm     | <b>■</b> <1  | 1           | <br> |
| Chromium      | ppm     | <b>  </b> <1 | <b></b> <1  | <br> |
| Molybdenum    | ppm     | 0            | <b></b> <1  | <br> |
| Nickel        | ppm     | 0            | 2           | <br> |
| Titanium      | ppm     | 0            | 0           | <br> |
| Silver        | ppm     | 0            | 0           | <br> |

## Diagnosis

Resample at the next service interval to monitor.All component wear rates are normal. There is no indication of any contamination in the oil. The condition of the oil is acceptable for the time in service.