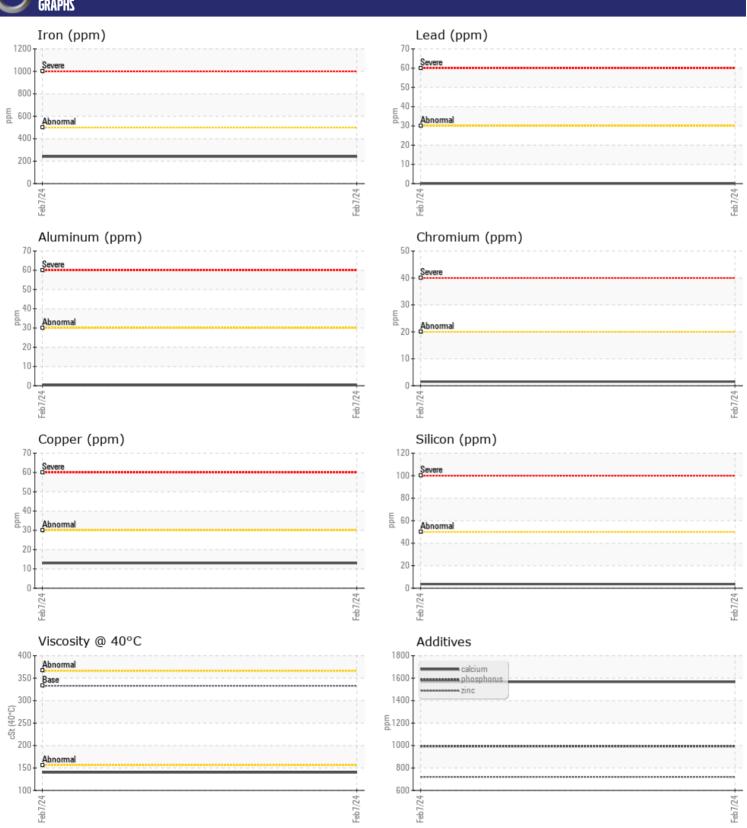

# CONSTRUCTION EQUIPMENT VOLVO A45G 436634 - DROP BOX

Sample No: VCP442800

Oil Type: VOLVO PREMIUM GEAR OIL 85W-140 GL-5

Job No:

| SAMPLE        | INFORMATION | I             |      |  |
|---------------|-------------|---------------|------|--|
| Sample Number |             | VCP442800     | <br> |  |
| Sample Date   |             | 07 Feb 2024   | <br> |  |
| Machine Hours |             | 4358          | <br> |  |
| Oil Hours     |             | 0             | <br> |  |
| Oil Changed   |             | Changed       | <br> |  |
| Sample Status |             | NORMAL        | <br> |  |
|               |             |               |      |  |
| VOLVO         | DITION      |               |      |  |
| OIL CON       |             |               |      |  |
| Visc @ 40°C   | cSt         | <b>140</b>    | <br> |  |
| VOLVO         |             |               |      |  |
| CONTAN        | MINATION    |               |      |  |
| Water         | %           | NEG           | <br> |  |
| Silicon       |             |               |      |  |
| Sodium        | ppm         | <b>■</b> 4    | <br> |  |
|               | ppm         |               | <br> |  |
| Potassium     | ppm         | <b></b>       | <br> |  |
| VOLVO         |             |               |      |  |
| WEAR N        | METALS      |               |      |  |
| Iron          | ppm         | <b>241</b>    | <br> |  |
| Copper        | ppm         | <b>13</b>     | <br> |  |
| Lead          | ppm         | <b>0</b>      | <br> |  |
| Tin           | ppm         | <b>■&lt;1</b> | <br> |  |
| Aluminum      | ppm         | <b>■&lt;1</b> | <br> |  |
| Chromium      | ppm         | <b>2</b>      | <br> |  |
| Molybdenum    | ppm         | <b>■</b> 9    | <br> |  |
| Nickel        | ppm         | <b>1</b>      | <br> |  |
| Titanium      | ppm         | 0             | <br> |  |
| Silver        | ppm         | 0             | <br> |  |
| Manganese     | ppm         | <b>■</b> 3    | <br> |  |
| Vanadium      | ppm         | 0             | <br> |  |
|               |             |               |      |  |
| ADDITIV       | IEC         |               |      |  |
| _             |             |               |      |  |
| Calcium       | ppm         | <b>1567</b>   | <br> |  |
| Magnesium     | ppm         | <b>■5</b>     | <br> |  |
| Zinc          | ppm         | <b>720</b>    | <br> |  |
| Phosphorus    | ppm         | ■994          | <br> |  |
| Barium        | ppm         | <b></b>       | <br> |  |
| Boron         | ppm         | <b>11</b>     | <br> |  |

### Diagnosis

Resample at the next service interval to monitor. All component wear rates are normal. There is no indication of any contamination in the oil. Confirm oil type. The condition of the oil is acceptable for the time in service.