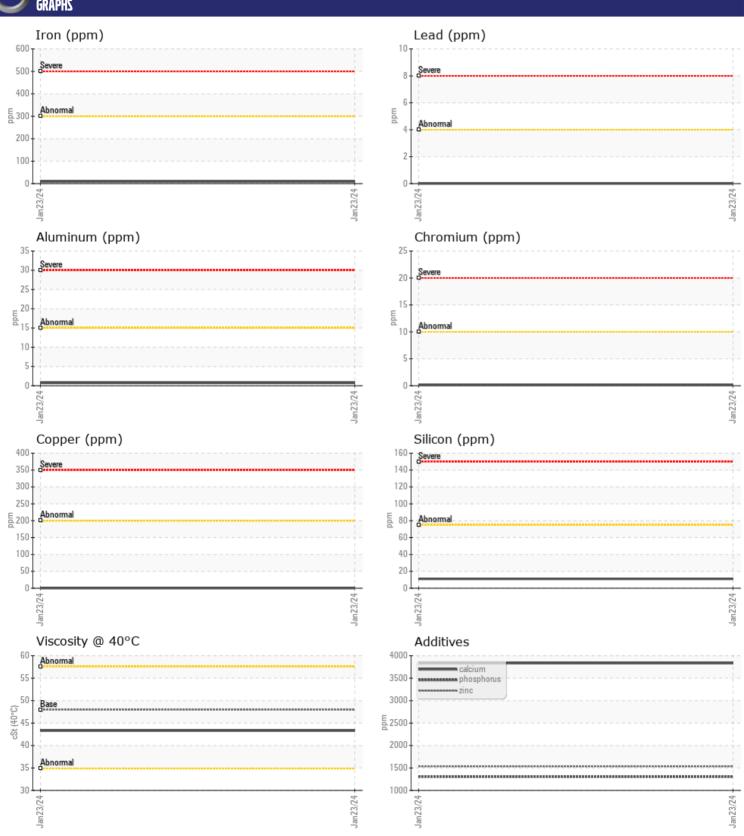

# CONSTRUCTION EQUIPMENT VOLVO L90H 629032 - FRONT AXLE

Sample No: VCP441880

Oil Type: TRANSAXLE OIL SAE 75W80

Job No:

| SAMPLI        | E INFORMATIO  | N             |      |  |
|---------------|---------------|---------------|------|--|
| Sample Number |               | VCP441880     | <br> |  |
| Sample Date   |               | 23 Jan 2024   | <br> |  |
| Machine Hours |               | 5952          | <br> |  |
| Oil Hours     |               | 0             | <br> |  |
| Oil Changed   |               | Changed       | <br> |  |
| Sample Status |               | NORMAL        | <br> |  |
|               |               |               |      |  |
| OIL CON       | IDITION       |               |      |  |
| Visc @ 40°C   | cSt           | <b>43.3</b>   | <br> |  |
| V13C @ 40 C   | CSt           | <b>-</b> 43.3 |      |  |
| VOLVO         |               |               | <br> |  |
| CONTAI        | MINATION      |               |      |  |
| Water         | %             | NEG           | <br> |  |
| Silicon       | ppm           | <b>11</b>     | <br> |  |
| Sodium        | ppm           | <b>-&lt;1</b> | <br> |  |
| Potassium     | ppm           | <b>■</b> 0    | <br> |  |
|               |               |               |      |  |
| WEAR          | METALS        |               |      |  |
| Iron          | ppm           | <b>9</b>      | <br> |  |
| Copper        | ppm           | <b>■</b> 0    | <br> |  |
| Lead          | ppm           | <b>■</b> 0    | <br> |  |
| Tin           | ppm           | <b>■</b> <1   | <br> |  |
| Aluminum      | ppm           | <b>■</b> <1   | <br> |  |
| Chromium      | ppm           | <b>-&lt;1</b> | <br> |  |
| Molybdenum    | ppm           | <b>0</b>      | <br> |  |
| Nickel        | ppm           | <b>■</b> 0    | <br> |  |
| Titanium      | ppm           | 0             | <br> |  |
| Silver        | ppm           | 0             | <br> |  |
| Manganese     | ppm           | <b>-&lt;1</b> | <br> |  |
| Vanadium      | ppm           | 0             | <br> |  |
|               |               |               |      |  |
| ADDITIV       | VES           |               |      |  |
| Calcium       | ppm           | <b>□</b> 3834 | <br> |  |
| Magnesium     | ppm           | <b>22</b>     | <br> |  |
| Zinc          | ppm           | <b>■</b> 1536 | <br> |  |
| Phosphorus    | ppm           | <b>■</b> 1305 | <br> |  |
| Barium        | ppm           | <b>■</b> <1   | <br> |  |
| Boron         | ppm           | <b>129</b>    | <br> |  |
|               | P   P   1   1 |               |      |  |

### Diagnosis

Resample at the next service interval to monitor. The fluid was not specified, however, a fluid match indicates that this fluid is (GENERIC) TRANSAXLE OIL SAE 75W80. Please confirm.

All component wear rates are normal. There is no indication of any contamination in the oil. The condition of the oil is acceptable for the time in service.