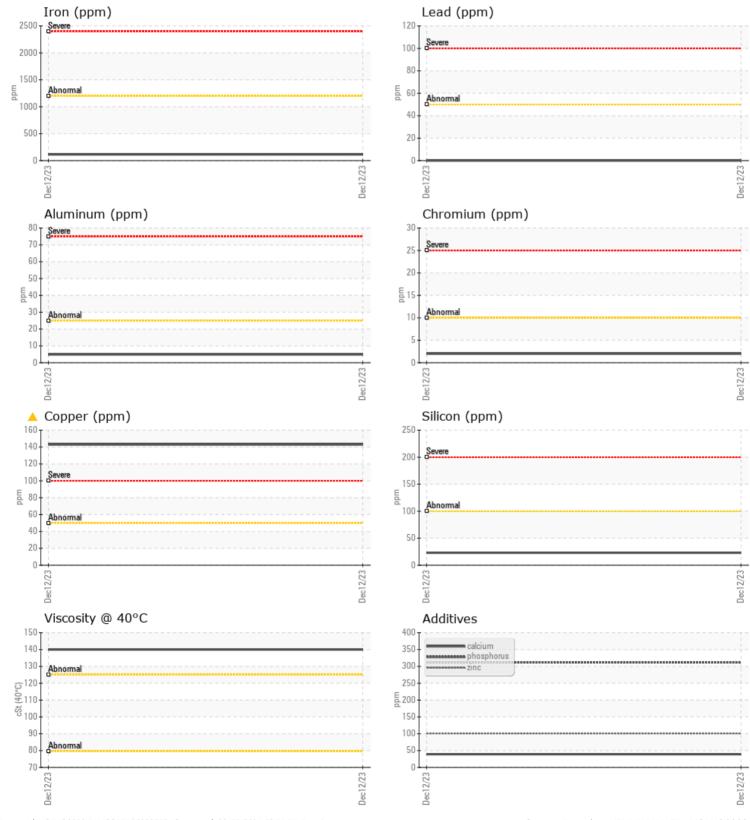

CONSTRUCTION EQUIPMENT RENTAL VOLVO EC550 310231 - RIGHT SWING DRIVE

| Sample No: | VCP428753 |
|------------|-----------|
| Oil Type:  | {unknown} |
| Job No:    | RENTAL    |

OTVO

|               | E INFORMATIO | N           |  |  |  |  |  |
|---------------|--------------|-------------|--|--|--|--|--|
|               |              | <u> </u>    |  |  |  |  |  |
| Sample Number |              | VCP428753   |  |  |  |  |  |
| Sample Date   |              | 12 Dec 2023 |  |  |  |  |  |
| Machine Hours |              | 598         |  |  |  |  |  |
| Oil Hours     |              | 0           |  |  |  |  |  |
| Oil Changed   |              | Changed     |  |  |  |  |  |
| Sample Status |              | ABNORMAL    |  |  |  |  |  |
|               |              |             |  |  |  |  |  |
|               |              |             |  |  |  |  |  |
| Visc @ 40°C   | cSt          | <b>140</b>  |  |  |  |  |  |
|               | 000          |             |  |  |  |  |  |
| VOLVO         |              |             |  |  |  |  |  |
| CONTAM        | MINATION     |             |  |  |  |  |  |
| Water         | %            | NEG         |  |  |  |  |  |
| Silicon       | ppm          | 23          |  |  |  |  |  |
| Sodium        | ppm          | ■ <1        |  |  |  |  |  |
| Potassium     | ppm          | 0           |  |  |  |  |  |
|               |              |             |  |  |  |  |  |
| WEAR N        | NETALS       |             |  |  |  |  |  |
| Iron          | ppm          | <b>114</b>  |  |  |  |  |  |
| Copper        | ppm          | ▲ 143       |  |  |  |  |  |
| Lead          | ppm          | 0           |  |  |  |  |  |
| Tin           | ppm          | <b>□</b> <1 |  |  |  |  |  |
| Aluminum      | ppm          | 5           |  |  |  |  |  |
| Chromium      | ppm          | 2           |  |  |  |  |  |
| Molybdenum    | ppm          | 0           |  |  |  |  |  |
| Nickel        | ppm          | 0           |  |  |  |  |  |
| Titanium      | ppm          | 0           |  |  |  |  |  |
| Silver        | ppm          | 0           |  |  |  |  |  |
| Manganese     | ppm          | 10          |  |  |  |  |  |
| Vanadium      | ppm          | 0           |  |  |  |  |  |
|               |              |             |  |  |  |  |  |
|               | /65          |             |  |  |  |  |  |
|               |              |             |  |  |  |  |  |
| Calcium       | ppm          | 39          |  |  |  |  |  |
| Magnesium     | ppm          | 0           |  |  |  |  |  |
| Zinc          | ppm          | 101         |  |  |  |  |  |
| Phosphorus    | ppm          | 312         |  |  |  |  |  |

## Diagnosis

The oil change at the time of sampling has been noted. No corrective action is recommended at this time. Resample at the next service interval to monitor.The copper level is abnormal. All other metal levels are typical for a new component breaking in. There is no indication of any contamination in the oil. The condition of the oil is acceptable for the time in service.