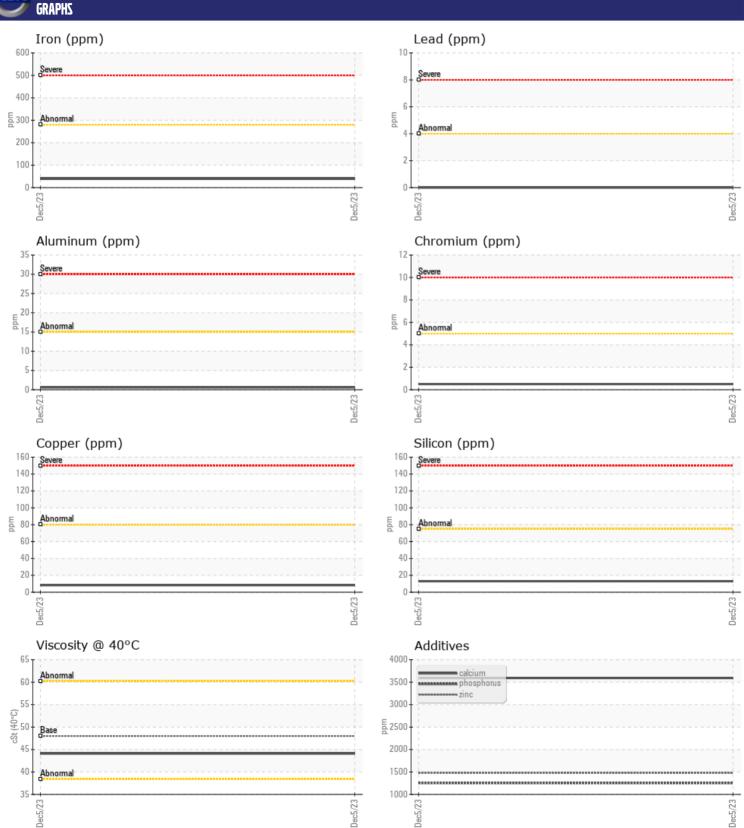

## CONSTRUCTION EQUIPMENT TREHROH VOLVO L90F 028721 - FRONT AXLE

Sample No: VCP428840

Oil Type: TDH FLUID SAE 75W80

Job No: TREHROH

| SAMPLE        | INFORMATIO | N             |      |  |
|---------------|------------|---------------|------|--|
| Sample Number | <u>.</u>   | VCP428840     | <br> |  |
| Sample Date   |            | 05 Dec 2023   | <br> |  |
| Machine Hours |            | 21226         | <br> |  |
| Oil Hours     |            | 0             | <br> |  |
| Oil Changed   |            | Not Changd    | <br> |  |
| Sample Status |            | NORMAL        | <br> |  |
|               |            |               |      |  |
| OIL CON       | NITION     |               |      |  |
|               |            | ·             |      |  |
| Visc @ 40°C   | cSt        | <b>44.1</b>   | <br> |  |
| VOLVO         |            |               |      |  |
| CONTAN        | MINATION   |               |      |  |
| Water         | %          | NEG           | <br> |  |
| Silicon       | ppm        | <b>■13</b>    | <br> |  |
| Sodium        | ppm        | <b>■&lt;1</b> | <br> |  |
| Potassium     | ppm        | ■0            | <br> |  |
|               | la la con  |               |      |  |
| VOLVO         | AFTALC     |               |      |  |
| WEAR N        | JE I ALS   |               |      |  |
| Iron          | ppm        | ■39           | <br> |  |
| Copper        | ppm        | ■8            | <br> |  |
| Lead          | ppm        | ■0            | <br> |  |
| Tin           | ppm        | <b>■1</b>     | <br> |  |
| Aluminum      | ppm        | <b>■</b> <1   | <br> |  |
| Chromium      | ppm        | <b>■</b> <1   | <br> |  |
| Molybdenum    | ppm        | ■3            | <br> |  |
| Nickel        | ppm        | ■0            | <br> |  |
| Titanium      | ppm        | 0             | <br> |  |
| Silver        | ppm        | 0             | <br> |  |
| Manganese     | ppm        | <b>2</b>      | <br> |  |
| Vanadium      | ppm        | 0             | <br> |  |
| VOLVO         |            |               |      |  |
| ADDITIV       | /ES        |               |      |  |
| Calcium       | ppm        | <b>■3592</b>  | <br> |  |
| Magnesium     | ppm        | <b>43</b>     | <br> |  |
| Zinc          | ppm        | <b>■1478</b>  | <br> |  |
| Phosphorus    | ppm        | 1255          | <br> |  |
| Barium        | ppm        | <b>■</b> <1   | <br> |  |
| Boron         | ppm        | <b>127</b>    | <br> |  |
|               | -          |               |      |  |

## Diagnosis

Resample at the next service interval to monitor. All component wear rates are normal. There is no indication of any contamination in the oil. The condition of the oil is acceptable for the time in service.