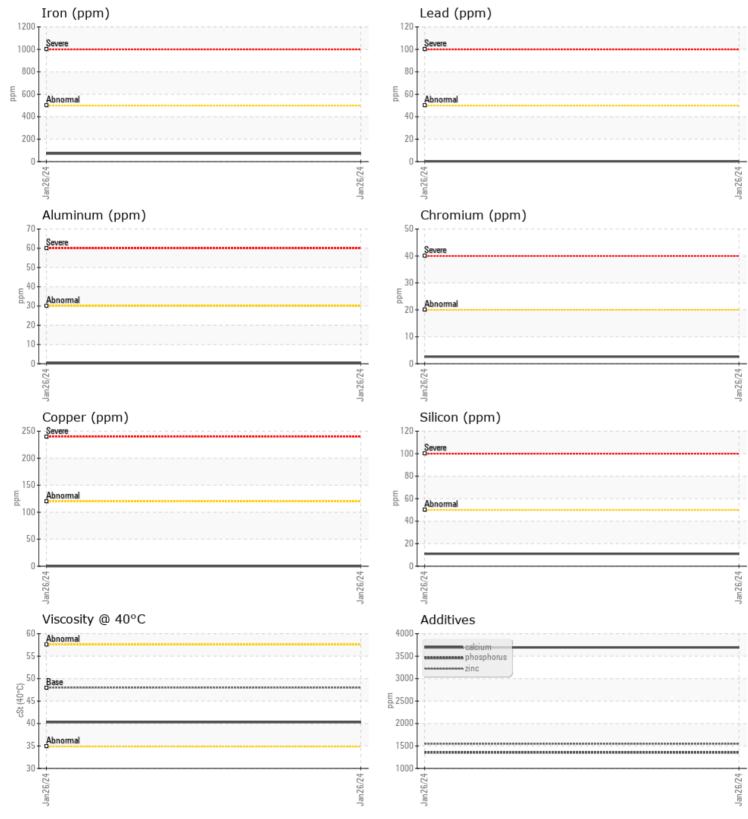

## SAMPLE INFORMATION VCP449226 Sample Number Sample Date 26 Jan 2024 2796 Machine Hours Oil Hours 0 Oil Changed Changed NORMAL Sample Status **OIL CONDITION** Visc @ 40°C cSt 40.3 CONTAMINATION Water % NEG Silicon ppm 11 Sodium 9 🔲 ppm Potassium ppm 0 WEAR METALS Iron ppm 72 Copper ppm 0 Lead ppm **||** <1 Tin ppm **||** <1 Aluminum ■<1 ppm Chromium 3 ppm Molybdenum ppm 15 Nickel 0 ppm Titanium 0 ppm Silver 0 ppm Manganese ppm 11 Vanadium ppm 0 01 **ADDITIVES** Calcium 3695 mag

| calcium    | PPIII |             |      |  |
|------------|-------|-------------|------|--|
| Magnesium  | ppm   | 9           | <br> |  |
| Zinc       | ppm   | <b>1548</b> | <br> |  |
| Phosphorus | ppm   | <b>1356</b> | <br> |  |
| Barium     | ppm   | <b> </b> <1 | <br> |  |
| Boron      | ppm   | <b>124</b>  | <br> |  |