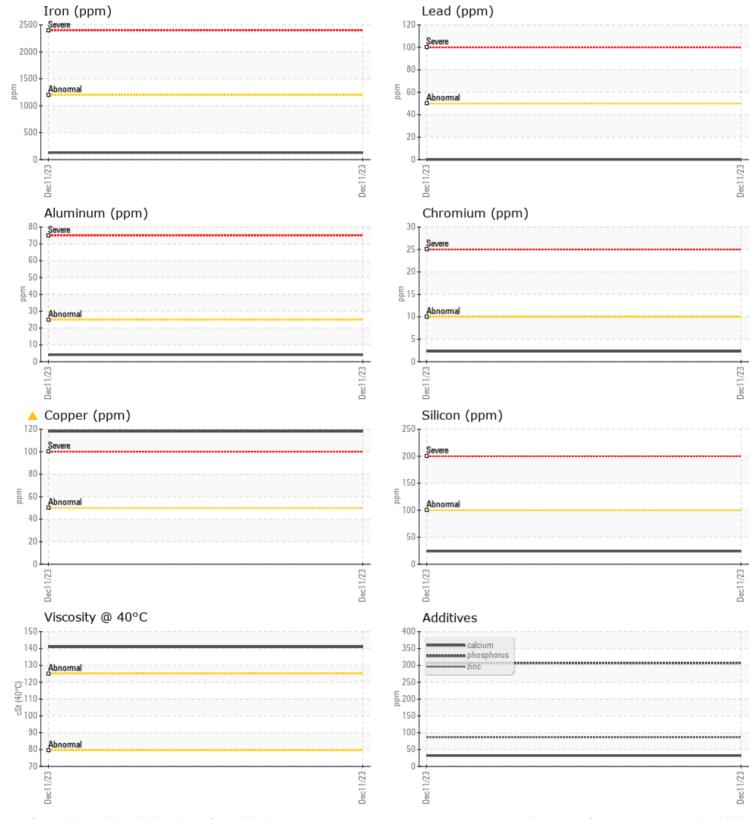

CONSTRUCTION EQUIPMENT RENTAL VOLVO EC550 310231 - LEFT SWING DRIVE

| Sample No: | VCP428759 |
|------------|-----------|
| Oil Type:  | {unknown} |
| Job No:    | RENTAL    |

TOTATO

|               | INFORMATIO | N            |      |  |
|---------------|------------|--------------|------|--|
|               | INFURMATIU | <u>.</u>     | <br> |  |
| Sample Number |            | VCP428759    | <br> |  |
| Sample Date   |            | 11 Dec 2023  | <br> |  |
| Machine Hours |            | 598          | <br> |  |
| Oil Hours     |            | 0            | <br> |  |
| Oil Changed   |            | Changed      | <br> |  |
| Sample Status |            | ABNORMAL     | <br> |  |
| VOLVO         |            |              |      |  |
| OIL CON       | DITION     |              |      |  |
| Visc @ 40°C   | cSt        | <b>1</b> 41  | <br> |  |
|               | 001        |              |      |  |
| VOLVO         |            |              |      |  |
| CONTAN        | AINATION   |              |      |  |
| Water         | %          | NEG          | <br> |  |
| Silicon       | ppm        | 24           | <br> |  |
| Sodium        | ppm        | <b>■</b> <1  | <br> |  |
| Potassium     | ppm        | 0            | <br> |  |
|               |            |              |      |  |
| WEAR N        | AETAI C    |              |      |  |
| <u> </u>      |            |              |      |  |
| Iron          | ppm        | 128          | <br> |  |
| Copper        | ppm        | <b>A</b> 118 | <br> |  |
| Lead          | ppm        | 0            | <br> |  |
| Tin           | ppm        |              | <br> |  |
| Aluminum      | ppm        | ■4           | <br> |  |
| Chromium      | ppm        | 2            | <br> |  |
| Molybdenum    | ppm        | 0            | <br> |  |
| Nickel        | ppm        | 0            | <br> |  |
| Titanium      | ppm        | 0            | <br> |  |
| Silver        | ppm        | 0            | <br> |  |
| Manganese     | ppm        | 9            | <br> |  |
| Vanadium      | ppm        | 0            | <br> |  |
| VOLVO         |            |              | <br> |  |
| ADDITIV       | /ES        |              |      |  |
| Calcium       | ppm        | 32           | <br> |  |
| Magnesium     | ppm        | 0            | <br> |  |
| Zinc          | ppm        | 86           | <br> |  |
| Phosphorus    | ppm        | 307          | <br> |  |
|               | 1-1-1-1    |              |      |  |

## Diagnosis

The oil change at the time of sampling has been noted. No corrective action is recommended at this time. Resample at the next service interval to monitor.The copper level is abnormal. All other metal levels are typical for a new component breaking in. There is no indication of any contamination in the oil. The condition of the oil is acceptable for the time in service.