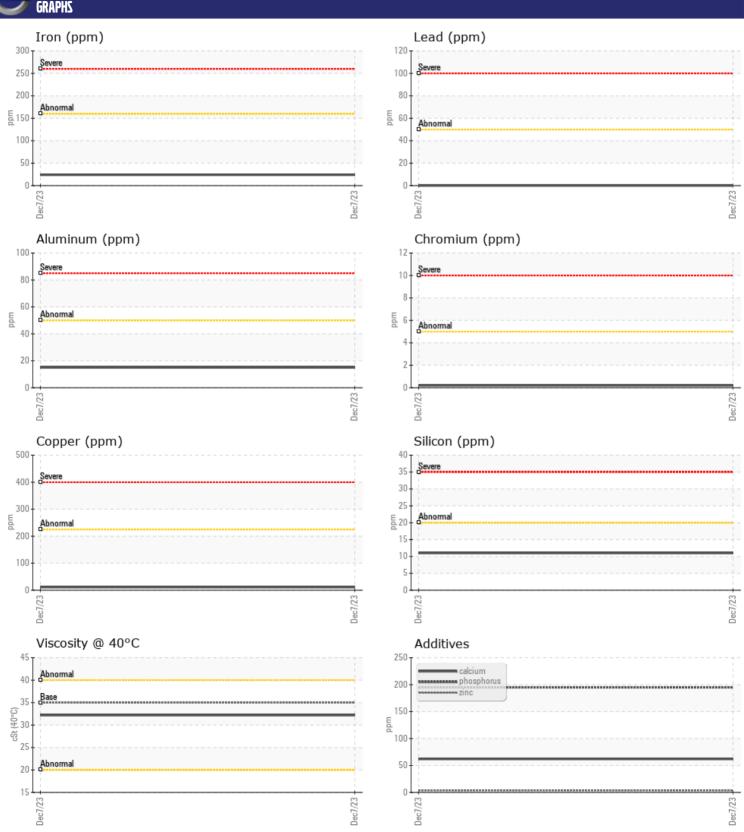

Sample No: VCP429149
Oil Type: DEXRON III
Job No: HERC RENTALS

| ZAMPI F       | INFORMATION |               |      |  |
|---------------|-------------|---------------|------|--|
|               |             | VCD 4204 40   |      |  |
| Sample Number |             | VCP429149     | <br> |  |
| Sample Date   |             | 07 Dec 2023   | <br> |  |
| Machine Hours |             | 720           | <br> |  |
| Oil Hours     |             | 0             | <br> |  |
| Oil Changed   |             | Not Changd    | <br> |  |
| Sample Status |             | NORMAL        | <br> |  |
| VOLVO         |             |               |      |  |
| OIL CON       | DITION      |               |      |  |
| Visc @ 40°C   | cSt         | <b>□</b> 32.2 | <br> |  |
| VI3C @ 40 C   | CSt         | JL.L          |      |  |
| VOLVO         |             |               |      |  |
| CONTAM        | IINATION    |               |      |  |
| Water         | %           | ■ 0.000       | <br> |  |
| Silicon       | ppm         | <b>11</b>     | <br> |  |
| Sodium        | ppm         | ■4            | <br> |  |
| Potassium     | ppm         | <b></b>       | <br> |  |
|               |             |               |      |  |
| VOLVO         | IFTALC      |               |      |  |
| WEAR M        | IF LAT7     |               |      |  |
| Iron          | ppm         | <b>24</b>     | <br> |  |
| Copper        | ppm         | <b>11</b>     | <br> |  |
| Lead          | ppm         | <b>0</b>      | <br> |  |
| Tin           | ppm         | <b>■</b> 3    | <br> |  |
| Aluminum      | ppm         | <b>15</b>     | <br> |  |
| Chromium      | ppm         | <b>■&lt;1</b> | <br> |  |
| Molybdenum    | ppm         | <b>0</b>      | <br> |  |
| Nickel        | ppm         | ■0            | <br> |  |
| Titanium      | ppm         | 0             | <br> |  |
| Silver        | ppm         | ■0            | <br> |  |
| Manganese     | ppm         | <b>■</b> 3    | <br> |  |
| Vanadium      | ppm         | 0             | <br> |  |
|               |             |               |      |  |
| VOLVO         | TC          |               | <br> |  |
| ADDITIV       | F7          |               |      |  |
| Calcium       | ppm         | <b>62</b>     | <br> |  |
| Magnesium     | ppm         | <b>■</b> 0    | <br> |  |
| Zinc          | ppm         | <b>4</b>      | <br> |  |
| Phosphorus    | ppm         | <b>195</b>    | <br> |  |
| Barium        | ppm         | <b>1</b>      | <br> |  |
| Boron         | ppm         | <b>75</b>     | <br> |  |

## Diagnosis

Resample at the next service interval to monitor. All component wear rates are normal. There is no indication of any contamination in the fluid. The condition of the fluid is acceptable for the time in service.