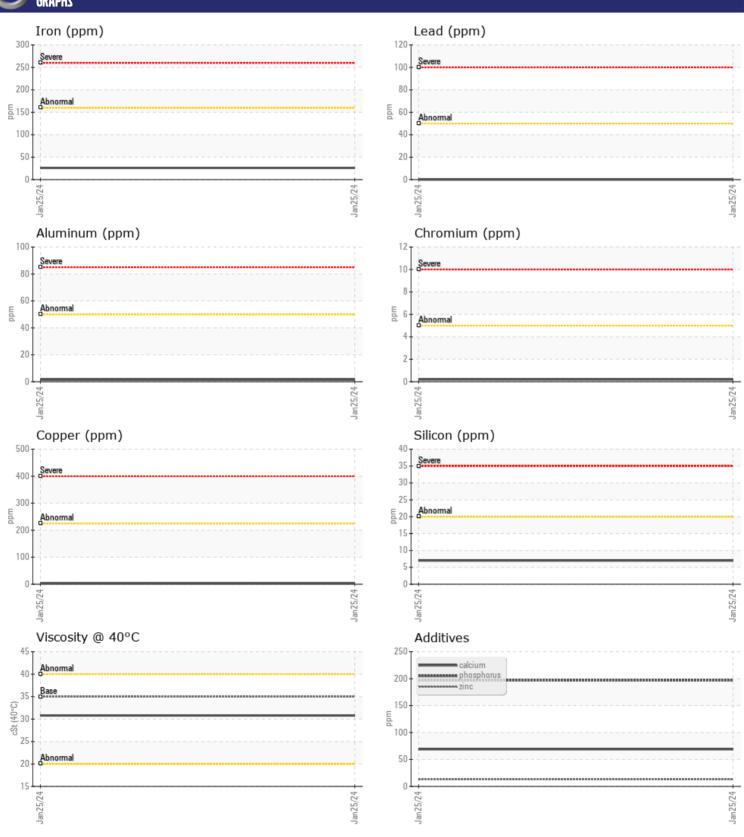

## GRAPHS

## CONSTRUCTION EQUIPMENT LKQ VOLVO L110H 632741 - TRANSMISSION (AUTO)

Sample No: VCP454184
Oil Type: DEXRON III

Job No: LKQ

| VOLVO         | INFORMATION | ı           |      |  |
|---------------|-------------|-------------|------|--|
|               | INFURMATIO  |             |      |  |
| Sample Number |             | VCP454184   | <br> |  |
| Sample Date   |             | 25 Jan 2024 | <br> |  |
| Machine Hours |             | 541         | <br> |  |
| Oil Hours     |             | 0           | <br> |  |
| Oil Changed   |             | Not Changd  | <br> |  |
| Sample Status |             | NORMAL      | <br> |  |
| VOLVO         |             |             |      |  |
| OIL CON       | NITION      |             |      |  |
|               | _           | = 20.0      |      |  |
| Visc @ 40°C   | cSt         | ■30.8       | <br> |  |
| VOLVO         |             |             |      |  |
| CONTAN        | MINATION    |             |      |  |
| Water         | %           | NEG         | <br> |  |
| Silicon       | ppm         | <b>■7</b>   | <br> |  |
| Sodium        | ppm         | ■3          | <br> |  |
| Potassium     | ppm         | <b>0</b>    | <br> |  |
|               | ррпп        |             |      |  |
| VOLVO         |             |             |      |  |
| WEAR N        | METALS      |             |      |  |
| Iron          | ppm         | <b>■</b> 26 | <br> |  |
| Copper        | ppm         | <b>4</b>    | <br> |  |
| Lead          | ppm         | <b>0</b>    | <br> |  |
| Tin           | ppm         | <b>■</b> 0  | <br> |  |
| Aluminum      | ppm         | <b>2</b>    | <br> |  |
| Chromium      | ppm         | <b>■</b> <1 | <br> |  |
| Molybdenum    | ppm         | <b>0</b>    | <br> |  |
| Nickel        | ppm         | <b>■</b> 0  | <br> |  |
| Titanium      | ppm         | 0           | <br> |  |
| Silver        | ppm         | <b>■</b> 0  | <br> |  |
| Manganese     | ppm         | <b>5</b>    | <br> |  |
| Vanadium      | ppm         | 0           | <br> |  |
|               | P P A       |             |      |  |
| VOLVO         | IFC         |             |      |  |
| ADDITIV       | JEZ         |             |      |  |
| Calcium       | ppm         | <b>69</b>   | <br> |  |
| Magnesium     | ppm         | <b>■</b> 0  | <br> |  |
| Zinc          | ppm         | <b>13</b>   | <br> |  |
| Phosphorus    | ppm         | <b>197</b>  | <br> |  |
| Barium        | ppm         | <b>5</b>    | <br> |  |
| Boron         | ppm         | ■80         | <br> |  |
|               |             |             |      |  |