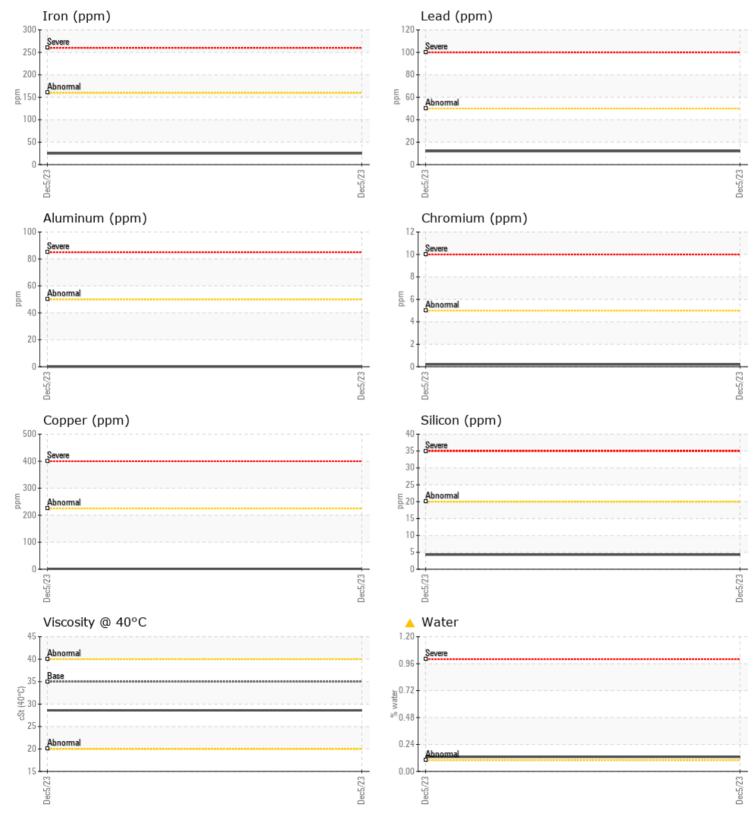

## **CONSTRUCTION EQUIPMENT**

GRAPHS

VOLVO

Report Id: VOLVO0093 [WUSCAR] 06084023 (Generated: 02/11/2024 12:56:12) Rev: 1

Contact/Location: KENNY HANEY - VOLVO0093