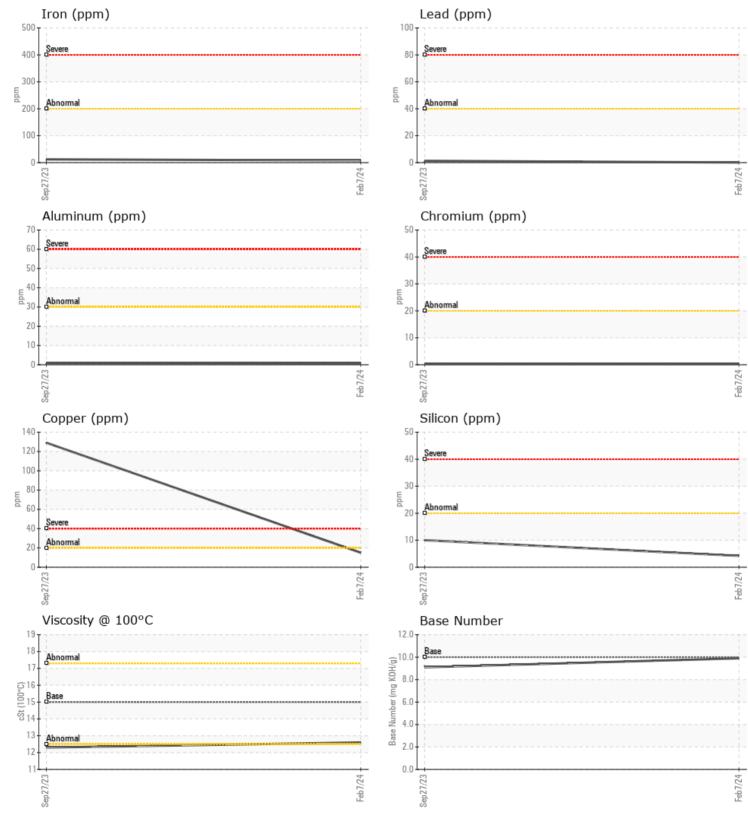

Job No:

| SAMPLE I         | FORMATION |             |             |      |
|------------------|-----------|-------------|-------------|------|
| Sample Number    | -         | VCP441525   | VCP432050   | <br> |
| Sample Date      |           | 07 Feb 2024 | 27 Sep 2023 | <br> |
| Machine Hours    |           | 1492        | 1045        | <br> |
| Oil Hours        |           | 500         | 0           | <br> |
| Oil Changed      |           | Changed     | N/A         | <br> |
| Sample Status    |           | NORMAL      | NORMAL      | <br> |
|                  |           |             |             |      |
| OIL CONDI        | TION      |             |             |      |
| Visc @ 100°C     | cSt       | 12.6        | 12.3        | <br> |
| Base Number (BN) | mg KOH/g  | 9.9         | 9.1         | <br> |
| Oxidation (PA)   | %         | 76          | 78          | <br> |
|                  |           |             |             |      |
| CONTAMIN         | NATION    |             |             |      |
| Water            | %         | NEG         | NEG         | <br> |
| Soot %           | %         | 0.2         | 0.3         | <br> |
| Nitration (PA)   | %         | 55          | 63          | <br> |
| Sulfation (PA)   | %         | 60          | 62          | <br> |
| Glycol           | %         | NEG         | 0.0         | <br> |
| Fuel             | %         | <1.0        | 0.3         | <br> |
| Silicon          | ppm       | <b>4</b>    | 10          | <br> |
| Sodium           | ppm       | 2           | 3           | <br> |
| Potassium        | ppm       | 0           | 3           | <br> |
| VOLVO            |           |             |             |      |

### 💓 WEAD METALS

| WLAK       | METALS |           |            |      |
|------------|--------|-----------|------------|------|
| Iron       | ppm    | 8         | 12         | <br> |
| Copper     | ppm    | <b>15</b> | 129        | <br> |
| Lead       | ppm    | □ <1      | 1          | <br> |
| Tin        | ppm    | <b>1</b>  | 1          | <br> |
| Aluminum   | ppm    | □ <1      | < 1        | <br> |
| Chromium   | ppm    |           | <b></b> <1 | <br> |
| Molybdenum | ppm    | 43        | 52         | <br> |
| Nickel     | ppm    | <b>11</b> | 2          | <br> |
| Titanium   | ppm    | <1        | 0          | <br> |
| Silver     | ppm    | 0         | <1         | <br> |
| Manganese  | ppm    | □<1       | 2          | <br> |
| Vanadium   | ppm    | <1        | <1         | <br> |

| ADDITIVES  |     |             |      |  |  |
|------------|-----|-------------|------|--|--|
| Calcium    | ppm | <b>1671</b> | 1903 |  |  |
| Magnesium  | ppm | 532         | 532  |  |  |
| Zinc       | ppm | <b>1156</b> | 1286 |  |  |
| Phosphorus | ppm | 974         | 1038 |  |  |
| Barium     | ppm | 0           | 0    |  |  |
| Boron      | ppm | <b>48</b>   | 31   |  |  |