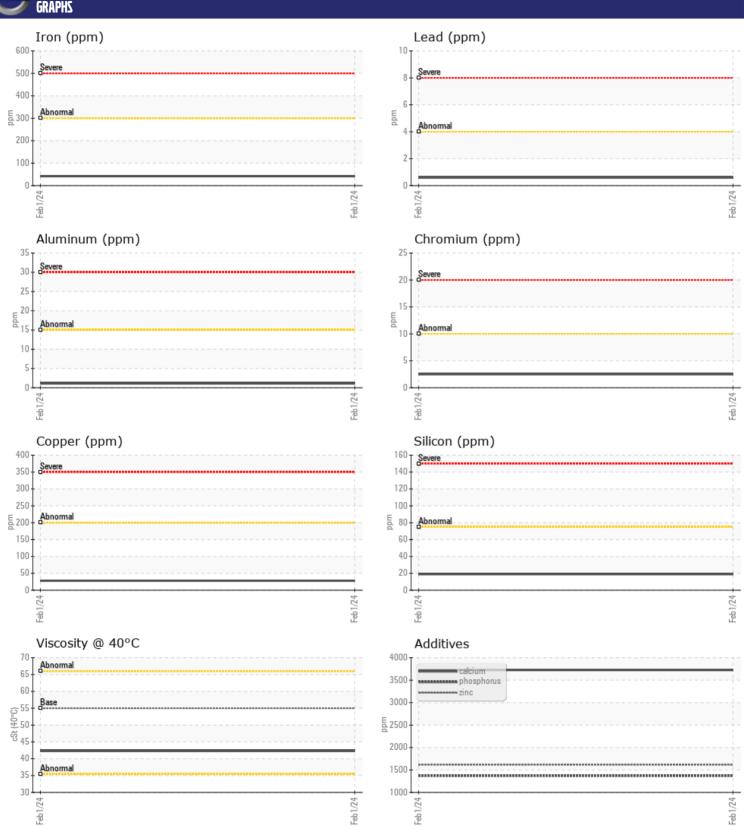

## CONSTRUCTION EQUIPMENT 473409 TITAN VOLVO L90H 626595 - REAR AXLE

Sample No: VCP439297

Oil Type: VOLVO WB 102

Job No: 473409 TITAN

| SAMPLE        | INFORMATIO | N             |      |  |
|---------------|------------|---------------|------|--|
| Sample Number | <u> </u>   | VCP439297     | <br> |  |
| Sample Date   |            | 01 Feb 2024   | <br> |  |
| Machine Hours |            | 807           | <br> |  |
| Oil Hours     |            | 0             | <br> |  |
| Oil Changed   |            | Changed       | <br> |  |
| Sample Status |            | NORMAL        | <br> |  |
|               |            |               |      |  |
| OIL CON       | DITION     |               |      |  |
|               |            | <u>.</u>      |      |  |
| Visc @ 40°C   | cSt        | <b>42.3</b>   | <br> |  |
| VOLVO         |            |               |      |  |
| CONTAN        | MINATION   |               |      |  |
| Water         | %          | NEG           | <br> |  |
| Silicon       | ppm        | <b>■19</b>    | <br> |  |
| Sodium        | ppm        | <b>■ 12</b>   | <br> |  |
| Potassium     | ppm        | <b>1</b>      | <br> |  |
| 1 Ottassium   | ррпп       |               |      |  |
| VOLVO         |            |               |      |  |
| WEAR N        | METALS     |               |      |  |
| Iron          | ppm        | <b>42</b>     | <br> |  |
| Copper        | ppm        | ■28           | <br> |  |
| Lead          | ppm        | <b>-&lt;1</b> | <br> |  |
| Tin           | ppm        | <b>■</b> 3    | <br> |  |
| Aluminum      | ppm        | <b>1</b>      | <br> |  |
| Chromium      | ppm        | <b>2</b>      | <br> |  |
| Molybdenum    | ppm        | <b>0</b>      | <br> |  |
| Nickel        | ppm        | <b>■&lt;1</b> | <br> |  |
| Titanium      | ppm        | 0             | <br> |  |
| Silver        | ppm        | <1            | <br> |  |
| Manganese     | ppm        | <b>■</b> 6    | <br> |  |
| Vanadium      | ppm        | 0             | <br> |  |
|               |            |               |      |  |
| ADDITIV       | JEC        |               |      |  |
|               | _          |               |      |  |
| Calcium       | ppm        | ■3726         | <br> |  |
| Magnesium     | ppm        | <b>14</b>     | <br> |  |
| Zinc          | ppm        | <b>1618</b>   | <br> |  |
| Phosphorus    | ppm        | <b>1371</b>   | <br> |  |
| Barium        | ppm        | ■0            | <br> |  |
| Boron         | ppm        | <b>148</b>    | <br> |  |

## Diagnosis

F: (407)659-8720

Resample at the next service interval to monitor. All component wear rates are normal. There is no indication of any contamination in the oil. The condition of the oil is acceptable for the time in service.