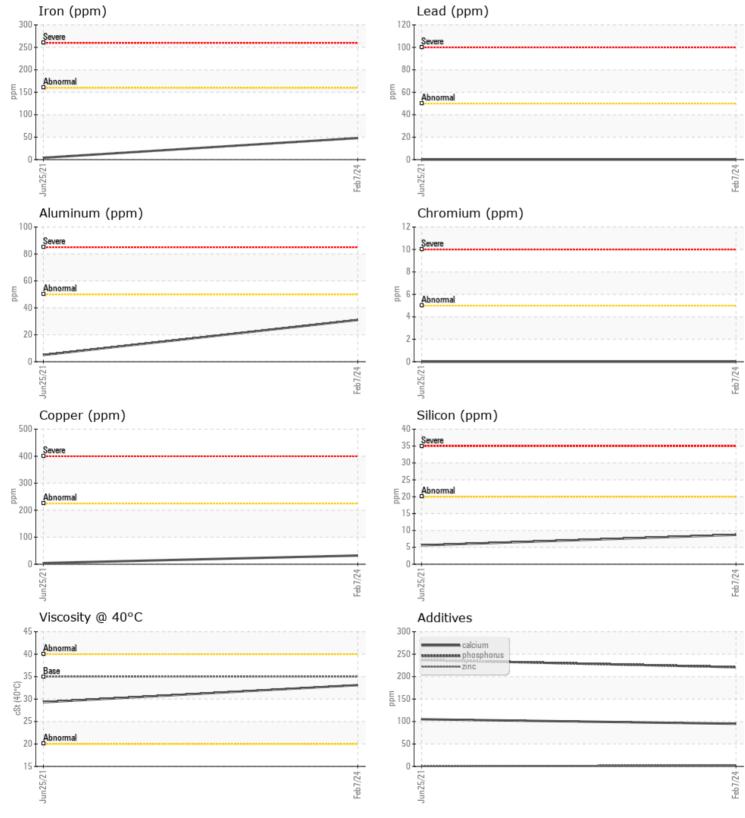

ppm

ppm

ppm

ppm

ppm

| <b>2</b>      |          |             |             |      |
|---------------|----------|-------------|-------------|------|
| Sample Number | -        | VCP441527   | VCP325294   | <br> |
| Sample Date   |          | 07 Feb 2024 | 25 Jun 2021 | <br> |
| Machine Hours |          | 3960        | 1310        | <br> |
| Oil Hours     |          | 0           | 0           | <br> |
| Oil Changed   |          | N/A         | Not Changd  | <br> |
| Sample Status |          | NORMAL      | NORMAL      | <br> |
|               |          |             |             |      |
| VOLVO         |          |             |             |      |
| V OIL CON     |          |             | <u></u>     |      |
| Visc @ 40°C   | cSt      | 33.1        | 29.3        | <br> |
|               |          |             |             |      |
|               | IINATION |             |             |      |
| Water         | %        | NEG         | NEG         |      |
|               |          |             |             |      |
| Silicon       | ppm      | <b>9</b>    | 6           | <br> |
| Sodium        | ppm      | 6           | 2           | <br> |
| Potassium     | ppm      | <b>1</b>    | 0           | <br> |
| VOLVO         |          |             |             |      |
| WEAR M        | IETALS   |             |             |      |
| Iron          | ppm      | 48          | 4           | <br> |
| Copper        | ppm      | 32          | 4           | <br> |
| Lead          | ppm      | 0           | 0           | <br> |
| Tin           | ppm      | 8           | <1          | <br> |
| Aluminum      | ppm      | 31          | 5           | <br> |
| Chromium      | ppm      | 0           | 0           | <br> |
| Molybdenum    | ppm      | 0           | <1          | <br> |
| Nickel        | ppm      | 4           | □ <1        | <br> |
| Titanium      | ppm      | 0           | 0           | <br> |
| Silver        | ppm      | 0           | 0           | <br> |
| Manganese     | ppm      | 3           | □ <1        | <br> |
| Vanadium      | ppm      | 0           | 0           | <br> |
| Vanadium      | ppiii    | v           | U           |      |
| VOLVO         |          |             |             | <br> |
| ADDITIV 🗸     | ES       |             |             |      |

## Diagnosis

Resample at the next service interval to monitor.All component wear rates are normal. There is no indication of any contamination in the oil. The condition of the oil is acceptable for the time in service.